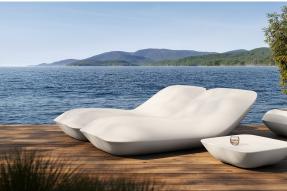

# Pillow cofee table

by Stefano Giovannoni

With Pillow, <u>Stefano Giovannoni</u>, one of the most prestigious designers in the world, does an amusing expression to design a genial outdoor furniture collection that evokes a chill-out space created by means of cushions. Mediterranean and warm design, universal as all the creations of master Giovannoni that calls to the relax and to enjoy the life.