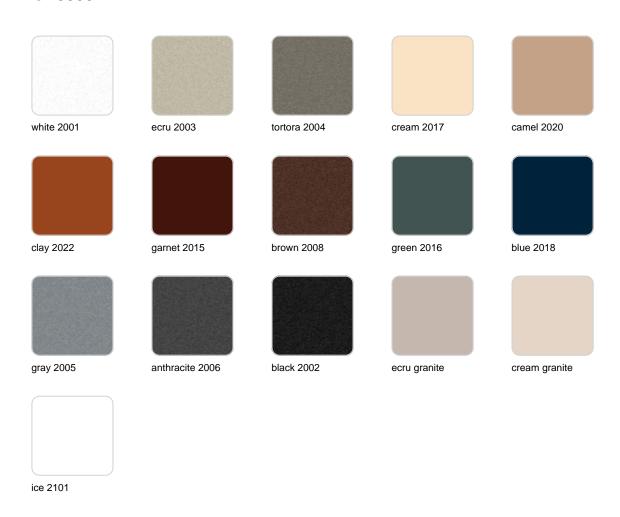

#### BASIC Ref. 55002

Matt Polyethylene

LACQUERED Ref. 55002F

Lacquered Polyethylene