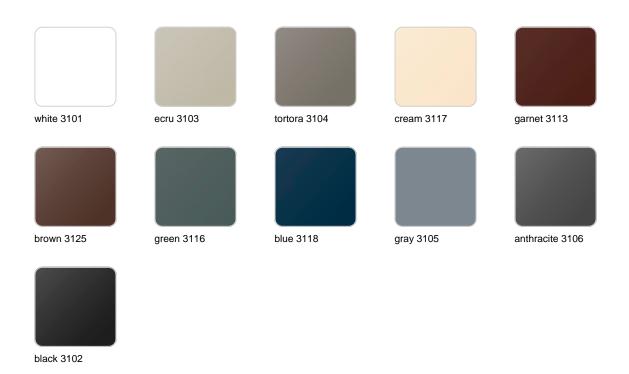

#### BASIC Ref. 55002

Matt Polyethylene

LACQUERED Ref. 55002F

Lacquered Polyethylene