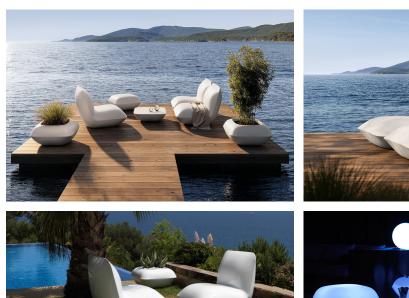

nsmitter (not included). There are two options to choose from: Professional XLR DMX and Home WIFI DMX. (Remote control included). Optional battery

**RGBW LED BATTERY** Ref. 55002Y



ice 2101

Unit with internal lighting with battery-powered RGBW LED technology. Includes charger and remote control for switching colors and charger. Available only in matte ice white finish.

**RGBW LED DMX BATTERY** 



Ref. 55002DY



ice 2101

Unit with internal lighting with RGBW LED technology and remote control unit for switching colors. Also controlLED by DMX-1024 (wireless), enabling communication between one or more products simultaneously via the DMX transmitter (not included). There are two options to choose from: Professional XLR DMX and Home WIFI DMX. (Remote control included).

# **Ambients**