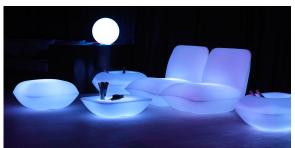

## lighting

WHITE LED Ref. 55002W

ice 2101

White internally lit unit with LED technology. Available only in matte ice white finish.

RGBW LED Ref. 55002L

Unit with internal lighting with RGBW LED technology and remote control unit for switching colors. Available only in matte ice white finish. Remote control included.

# **Ambients**