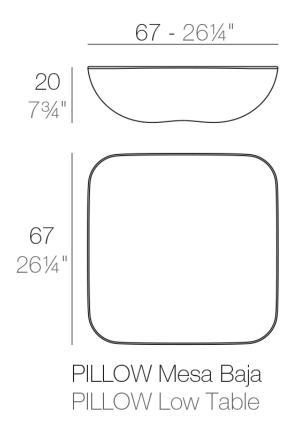

### Description

Made of polyethylene resin by rotational moulding.100% Recyclable. Item suitable for indoor and outdoor use. Available in different finishes.

Weight: 5 Kg