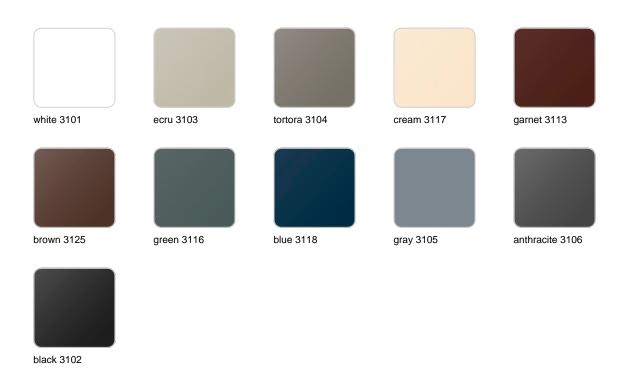

### **Finishes**

#### finishes

#### BASIC Ref. 54854

Matt Polyethylene

LACQUERED Ref. 54854F

Lacquered Polyethylene