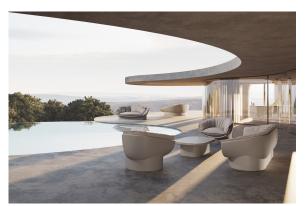

ce 2101

Unit with internal lighting with battery-powered RGBW LED technology. Includes charger and remote control for switching colors and charger. Available only in matte ice white finish.

**RGBW LED DMX BATTERY** 

Ref. 54854DY



ice 2101

Unit with internal lighting with RGBW LED technology and remote control unit for switching colors. Also controlLED by DMX-1024 (wireless), enabling communication between one or more products simultaneously via the DMX transmitter (not included). There are two options to choose from: Professional XLR DMX and Home WIFI DMX. (Remote control included).

#### tabletops

#### Solid Core Ref. VVAR04042



HPL

Ref. VVAR04042







ecru(black edge)

black(black edge)

HPL black edge

#### Solid Core wood Ref. VVAR04042





oak1

oak2

### **Ambients**