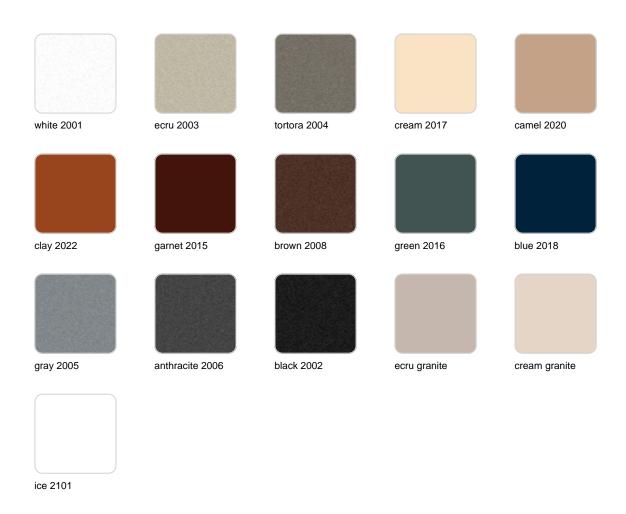

### **Finishes**

#### finishes

#### BASIC Ref. 54854

Matt Polyethylene

LACQUERED Ref. 54854F

Lacquered Polyethylene