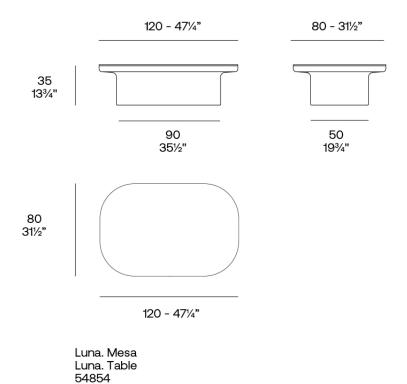

#### BASIC Ref. 54854

Matt Polyethylene

LACQUERED Ref. 54854F

Lacquered Polyethylene