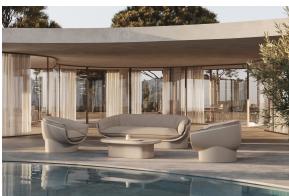

2101

Unit with internal lighting with battery-powered RGBW LED technology. Includes charger and remote control for switching colors and charger. Available only in matte ice white finish.

**RGBW LED DMX BATTERY** 

Ref. 54854DY



ice 2101

Unit with internal lighting with RGBW LED technology and remote control unit for switching colors. Also controlLED by DMX-1024 (wireless), enabling communication between one or more products simultaneously via the DMX transmitter (not included). There are two options to choose from: Professional XLR DMX and Home WIFI DMX. (Remote control included).

#### tabletops

#### Solid Core Ref. VVAR04042



HPL

Ref. VVAR04042







ecru(black edge)

black(black edge)

HPL black edge

#### Solid Core wood Ref. VVAR04042





oak1

oak2

### **Ambients**