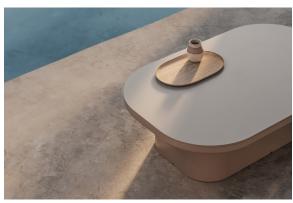

## Luna coffee table

by Ramón Esteve

Luna channels the revolutionary spirit of icons such as Verner Panton and Joe Colombo. With its use of avant-garde materials and bold forms, Luna is an ode to the democratisation of design, blending functionality, striking aesthetics and a timeless elegance that redefines sophistication in contemporary furniture.

### Description

The Luna coffee table, created by Ramón Esteve, combines sustainability and innovative design with its 100% recyclable polyethylene and customisable HPL surface.

It features a hidden compartment that brings discreet and elegant functionality to any outdoor space.

Weight: 16 Kg