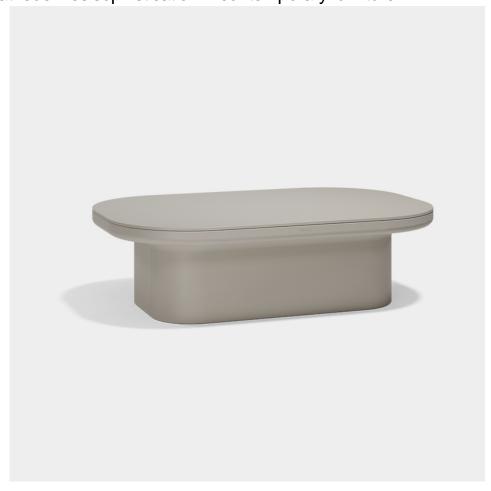

## Luna coffee table

by Ramón Esteve

Luna channels the revolutionary spirit of icons such as Verner Panton and Joe Colombo. With its use of avant-garde materials and bold forms, Luna is an ode to the democratisation of design, blending functionality, striking aesthetics and a timeless elegance that redefines sophistication in contemporary furniture.

### Description

The Luna coffee table, created by Ramón Esteve, combines sustainability and innovative design with its 100% recyclable polyethylene and customisable HPL surface.

It features a hidden compartment that brings discreet and elegant functionality to any outdoor space.