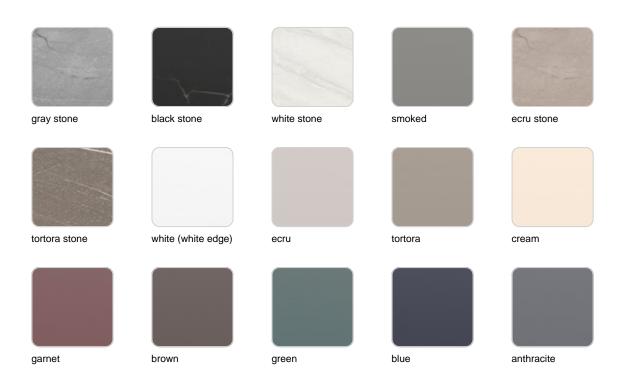

are two options to choose from: Professional XLR DMX and Home WIFI DMX. (Remote control included). Optional battery

**RGBW LED BATTERY** Ref. 54854Y



ice 2101

Unit with internal lighting with battery-powered RGBW LED technology. Includes charger and remote control for switching colors and charger. Available only in matte ice white finish.

**RGBW LED DMX BATTERY** 

Ref. 54854DY



ice 2101

Unit with internal lighting with RGBW LED technology and remote control unit for switching colors. Also controlLED by DMX-1024 (wireless), enabling communication between one or more products simultaneously via the DMX transmitter (not included). There are two options to choose from: Professional XLR DMX and Home WIFI DMX. (Remote control included).

#### tabletops

#### Solid Core Ref. VVAR04042



HPL

Ref. VVAR04042







ecru(black edge)

black(black edge)

HPL black edge

#### Solid Core wood Ref. VVAR04042





oak1

oak2

### **Ambients**