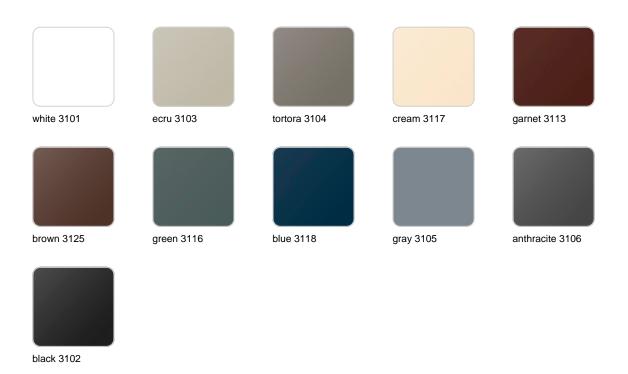

### **Finishes**

#### finishes

#### BASIC Ref. 54852

Matt Polyethylene

LACQUERED Ref. 54852F

Lacquered Polyethylene