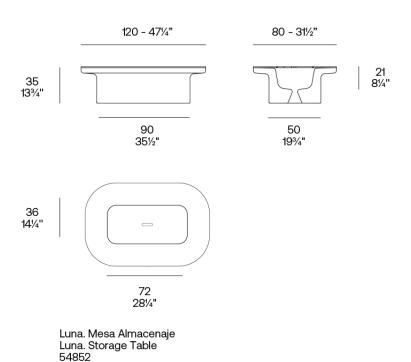

#### BASIC Ref. 54852

Matt Polyethylene

LACQUERED Ref. 54852F

Lacquered Polyethylene