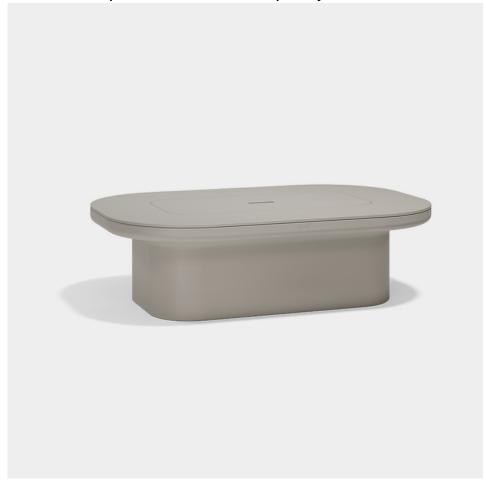

## Luna coffee table

by Ramón Esteve

Luna channels the revolutionary spirit of icons such as Verner Panton and Joe Colombo. With its use of avant-garde materials and bold forms, Luna is an ode to the democratisation of design, blending functionality, striking aesthetics and a timeless elegance that redefines sophistication in contemporary furniture.

### Description

The Luna coffee table, created by Ramón Esteve, combines sustainability and innovative design with its 100% recyclable polyethylene and customisable HPL surface.

It features a hidden compartment that brings discreet and elegant functionality to any outdoor space.