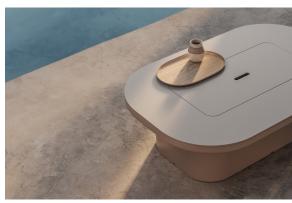

## Luna coffee table

by Ramón Esteve

Luna channels the revolutionary spirit of icons such as Verner Panton and Joe Colombo. With its use of avant-garde materials and bold forms, Luna is an ode to the democratisation of design, blending functionality, striking aesthetics and a timeless elegance that redefines sophistication in contemporary furniture.

### Description

The Luna coffee table, created by Ramón Esteve, combines sustainability and innovative design with its 100% recyclable polyethylene and customisable HPL surface.

It features a hidden compartment that brings discreet and elegant functionality to any outdoor space.