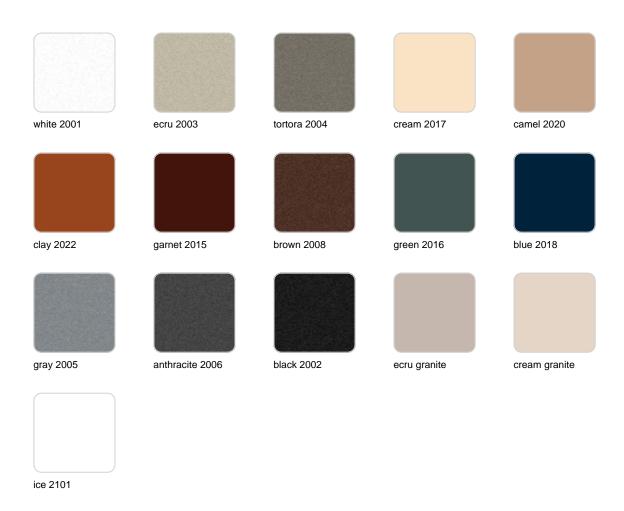

### **Finishes**

#### finishes

#### BASIC Ref. 54852

Matt Polyethylene

LACQUERED Ref. 54852F

Lacquered Polyethylene