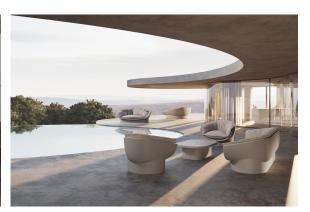

tional battery

**RGBW LED BATTERY** Ref. 54852Y



ice 2101

Unit with internal lighting with battery-powered RGBW LED technology. Includes charger and remote control for switching colors and charger. Available only in matte ice white finish.

**RGBW LED DMX BATTERY** 

Ref. 54852DY



ice 2101

Unit with internal lighting with RGBW LED technology and remote control unit for switching colors. Also controlLED by DMX-1024 (wireless), enabling communication between one or more products simultaneously via the DMX transmitter (not included). There are two options to choose from: Professional XLR DMX and Home WIFI DMX. (Remote control included).

#### tabletops

#### Solid Core Ref. VVAR03872







HPL Ref. VVAR03872



HPL black edge

#### Solid Core wood Ref. VVAR03872



## **Ambients**