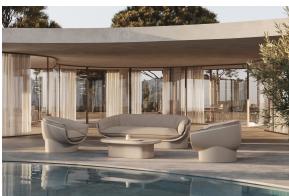

## Luna coffee table

by Ramón Esteve

Luna channels the revolutionary spirit of icons such as Verner Panton and Joe Colombo. With its use of avant-garde materials and bold forms, Luna is an ode to the democratisation of design, blending functionality, striking aesthetics and a timeless elegance that redefines sophistication in contemporary furniture.

### Description

The Luna coffee table, created by Ramón Esteve, combines sustainability and innovative design with its 100% recyclable polyethylene and customisable HPL surface.

It features a hidden compartment that brings discreet and elegant functionality to any outdoor space.

## **Ambients**