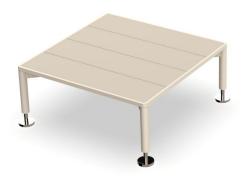

# Hamptons lounger table

by Ramón Esteve

Hamptons, the **new collection of <u>designer outdoor furniture</u>** consists of a set of pieces where a careful selection of fabrics and patterns evoke that "lifestyle" where elegance is perceived in the finest details.

### Description

The lounger table in the collection is distinguished by its solid aluminium structure, which makes it a light and sturdy option, especially suitable for outdoor environments. Its surface is made of HPL laminate,

a durable and easy-to-maintain material. The polished aluminium legs add elegance and a touch of shine.

Available in a wide range of colours, both for the aluminium structure and the HPL surface.

Weight: 21.86 Kg