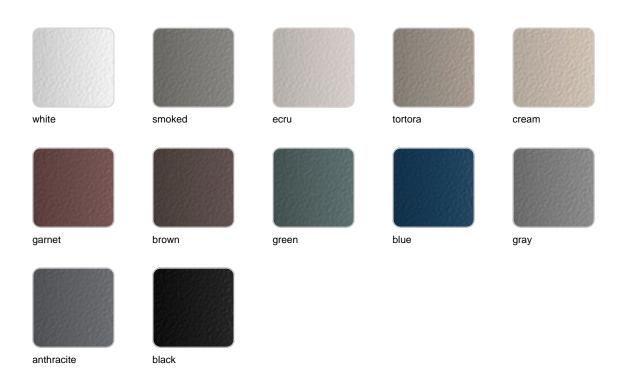

a durable and easy-to-maintain material. The polished aluminium legs add elegance and a touch of shine.

Available in a wide range of colours, both for the aluminium structure and the HPL surface.

Weight: 21.86 Kg

### **Finishes**

### finishes