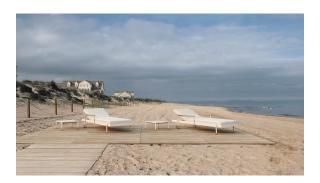

ics and patterns evoke that "lifestyle" where elegance is perceived in the finest details.



### Info

### Description

The lounger table in the collection is distinguished by its solid aluminium structure, which makes it a light and sturdy option, especially suitable for outdoor environments. Its surface is made of HPL laminate,

a durable and easy-to-maintain material. The polished aluminium legs add elegance and a touch of shine.

Available in a wide range of colours, both for the aluminium structure and the HPL surface.

Weight: 21.86 Kg



HAMPTONS Mesa Tumbona HAMPTONS Sun Lounger Table

### **Finishes**

### finishes

#### ALUMINIUM Ref. 54813



Lacquered aluminium profile.

## tabletops

Solid Core Ref. 54813CEN













#### Solid Core wood Ref. 54813CEN



## **Ambients**