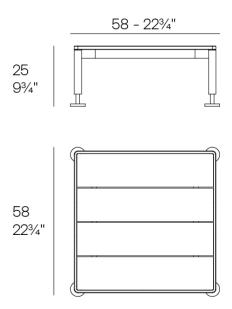

### Description

The lounger table in the collection is distinguished by its solid aluminium structure, which makes it a light and sturdy option, especially suitable for outdoor environments. Its surface is made of HPL laminate,

a durable and easy-to-maintain material. The polished aluminium legs add elegance and a touch of shine.

Available in a wide range of colours, both for the aluminium structure and the HPL surface.

Weight: 21.86 Kg