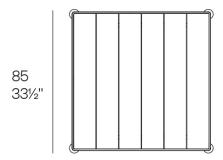

The polished aluminium legs add a touch of elegance and shine. Available in a wide variety of colours for both the aluminium frame and the HPL surface.

Weight: 27.87 Kg

HAMPTONS Mesa Baja 85x85x25 HAMPTONS Low Table 33½"x33½"x9¾"