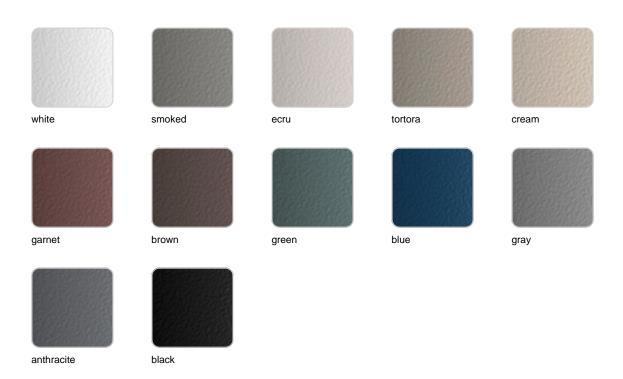

The polished aluminium legs add a touch of elegance and shine. Available in a wide variety of colours for both the aluminium frame and the HPL surface.

Weight: 27.87 Kg

HAMPTONS Mesa Baja 85x85x25 HAMPTONS Low Table 33½"x33½"x9¾"

### **Finishes**

### finishes