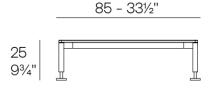

The polished aluminium legs add a touch of elegance and shine. Available in a wide variety of colours for both the aluminium frame and the HPL surface.

Weight: 27.87 Kg

HAMPTONS Mesa Baja 85x85x25 HAMPTONS Low Table 33½"x33½"x9¾"