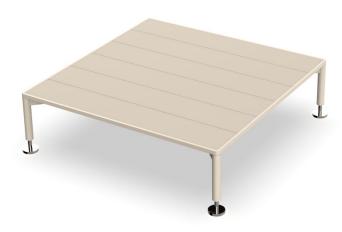

# Hamptons low tables

by Ramón Esteve

Hamptons, the **new collection of <u>designer outdoor furniture</u>** consists of a set of pieces where a careful selection of fabrics and patterns evoke that "lifestyle" where elegance is perceived in the finest details.

### Description

The low table in the collection stands out for its aluminium structure, which makes it lightweight and sturdy, ideal for outdoor use. The surface is made of HPL sheets, a durable and easy to maintain material.

The polished aluminium legs add a touch of elegance and shine. Available in a wide variety of colours for both the aluminium frame and the HPL surface.

Weight: 27.87 Kg

HAMPTONS Mesa Baja 85x85x25 HAMPTONS Low Table 33½"x33½"x9¾"