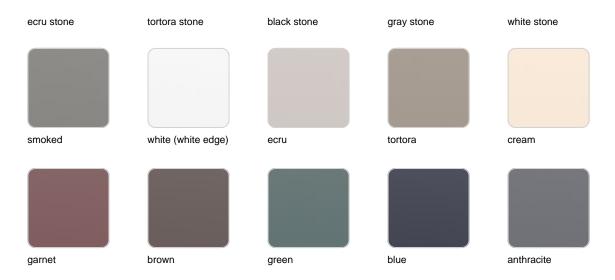

### **Finishes**

### finishes

#### ALUMINIUM Ref. 54812

Lacquered aluminium profile.

## tabletops

#### Solid Core Ref. 54810CEN

HPL Ref. 54810CEN

HPL black edge