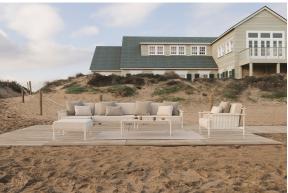

ns evoke that "lifestyle" where elegance is perceived in the finest details.



### Info

### Description

The low table in the collection stands out for its aluminium structure, which makes it lightweight and sturdy, ideal for outdoor use. The surface is made of HPL sheets, a durable and easy to maintain material.

The polished aluminium legs add a touch of elegance and shine. Available in a wide variety of colours for both the aluminium frame and the HPL surface.

Weight: 27.87 Kg





HAMPTONS Mesa Baja 85x85x25 HAMPTONS Low Table 33½"x33½"x9¾"

### **Finishes**

### finishes

#### ALUMINIUM Ref. 54812



Lacquered aluminium profile.

## tabletops

#### Solid Core Ref. 54810CEN













HPL Ref. 54810CEN



HPL black edge

#### Solid Core wood Ref. 54810CEN





### **Ambients**