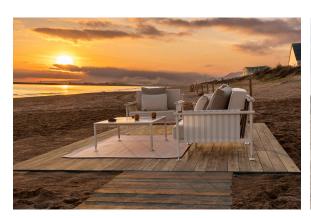

erns evoke that "lifestyle" where elegance is perceived in the finest details.



### Info

### Description

The low table in the collection stands out for its aluminium structure, which makes it lightweight and sturdy, ideal for outdoor use. The surface is made of HPL sheets, a durable and easy to maintain material.

The polished aluminium legs add a touch of elegance and shine. Available in a wide variety of colours for both the aluminium frame and the HPL surface.

Weight: 27.87 Kg





HAMPTONS Mesa Baja 85x85x25 HAMPTONS Low Table 33½"x33½"x9¾"

### **Finishes**

### finishes

#### ALUMINIUM Ref. 54812



Lacquered aluminium profile.

## tabletops

#### Solid Core Ref. 54810CEN













HPL Ref. 54810CEN



HPL black edge

#### Solid Core wood Ref. 54810CEN





### **Ambients**