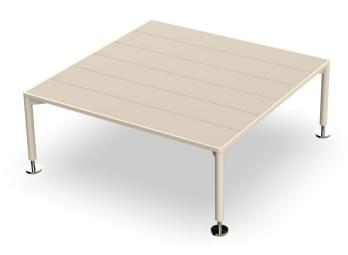

# Hamptons low tables

by Ramón Esteve

Hamptons, the **new collection of <u>designer outdoor furniture</u>** consists of a set of pieces where a careful selection of fabrics and patterns evoke that "lifestyle" where elegance is perceived in the finest details.

### Description

The low table in the collection stands out for its aluminium structure, which makes it lightweight and sturdy, ideal for outdoor use. The surface is made of HPL sheets, a durable and easy to maintain material.

The polished aluminium legs add a touch of elegance and shine. Available in a wide variety of colours for both the aluminium frame and the HPL surface.

Weight: 31.91 Kg

HAMPTONS Mesa Baja 85x85x34 HAMPTONS Low Table 33½"x33½"x13½"