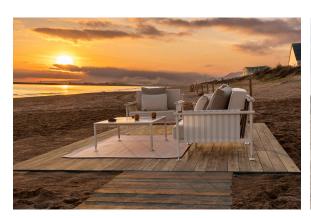

terns evoke that "lifestyle" where elegance is perceived in the finest details.



### Info

### Description

The low table in the collection stands out for its aluminium structure, which makes it lightweight and sturdy, ideal for outdoor use. The surface is made of HPL sheets, a durable and easy to maintain material.

The polished aluminium legs add a touch of elegance and shine. Available in a wide variety of colours for both the aluminium frame and the HPL surface.

Weight: 31.91 Kg



HAMPTONS Mesa Baja 85x85x34 HAMPTONS Low Table 33½"x33½"x13½"

### **Finishes**

### finishes

#### ALUMINIUM Ref. 54811



Lacquered aluminium profile.

## tabletops

#### Solid Core Ref. 54810CEN













HPL Ref. 54810CEN



HPL black edge

#### Solid Core wood Ref. 54810CEN





### **Ambients**