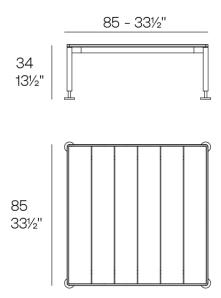

The polished aluminium legs add a touch of elegance and shine. Available in a wide variety of colours for both the aluminium frame and the HPL surface.

Weight: 31.91 Kg

HAMPTONS Mesa Baja 85x85x34 HAMPTONS Low Table 33½"x33½"x13½"