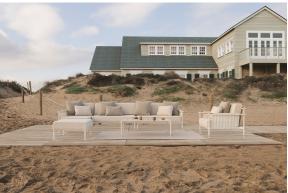

rns evoke that "lifestyle" where elegance is perceived in the finest details.



### Info

### Description

The low table in the collection stands out for its aluminium structure, which makes it lightweight and sturdy, ideal for outdoor use. The surface is made of HPL sheets, a durable and easy to maintain material.

The polished aluminium legs add a touch of elegance and shine. Available in a wide variety of colours for both the aluminium frame and the HPL surface.

Weight: 31.91 Kg



HAMPTONS Mesa Baja 85x85x34 HAMPTONS Low Table 33½"x33½"x13½"

### **Finishes**

### finishes

#### ALUMINIUM Ref. 54811



Lacquered aluminium profile.

## tabletops

#### Solid Core Ref. 54810CEN













HPL Ref. 54810CEN



HPL black edge

#### Solid Core wood Ref. 54810CEN





### **Ambients**