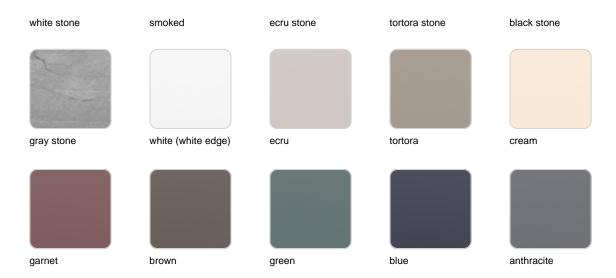

### **Finishes**

### finishes

#### Solid Core Ref. 54810CEN

HPL Ref. 54810CEN

HPL black edge