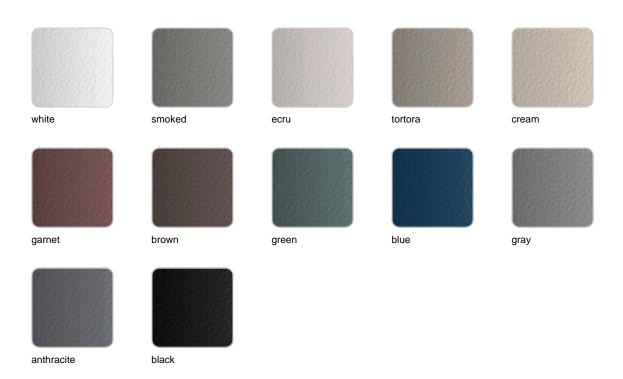

The polished aluminium legs add a touch of elegance and shine. Available in a wide variety of colours for both the aluminium frame and the HPL surface.

Weight: 31.91 Kg

HAMPTONS Mesa Baja 85x85x34 HAMPTONS Low Table 33½"x33½"x13½"

#### ALUMINIUM Ref. 54811

Lacquered aluminium profile.