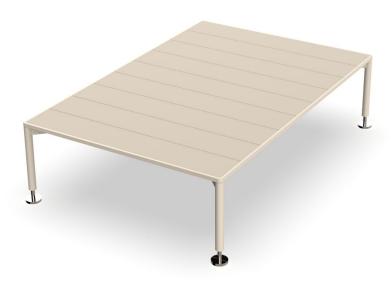

# Hamptons low tables

by Ramón Esteve

Hamptons, the **new collection of <u>designer outdoor furniture</u>** consists of a set of pieces where a careful selection of fabrics and patterns evoke that "lifestyle" where elegance is perceived in the finest details.

### Description

The low table in the collection stands out for its aluminium structure, which makes it lightweight and sturdy, ideal for outdoor use. The surface is made of HPL sheets, a durable and easy to maintain material.

The polished aluminium legs add a touch of elegance and shine. Available in a wide variety of colours for both the aluminium frame and the HPL surface.

Weight: 34.74 Kg

HAMPTONS Mesa Baja 127x85x33½ HAMPTONS Low Table 50"x33½"x13½"