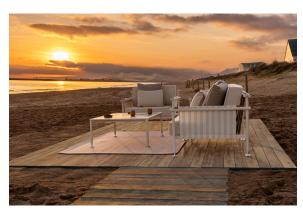

terns evoke that "lifestyle" where elegance is perceived in the finest details.



### Info

### Description

The low table in the collection stands out for its aluminium structure, which makes it lightweight and sturdy, ideal for outdoor use. The surface is made of HPL sheets, a durable and easy to maintain material.

The polished aluminium legs add a touch of elegance and shine. Available in a wide variety of colours for both the aluminium frame and the HPL surface.

Weight: 34.74 Kg



HAMPTONS Mesa Baja 127x85x33½ HAMPTONS Low Table 50"x33½"x13½"

### **Finishes**

### finishes

#### ALUMINIUM Ref. 54810



Lacquered aluminium profile.

## tabletops

#### Solid Core Ref. 54810CEN













HPL Ref. 54810CEN



HPL black edge

#### Solid Core wood Ref. 54810CEN





## **Ambients**