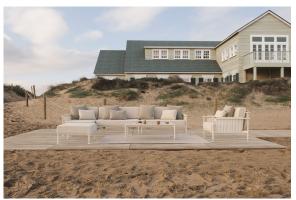

rns evoke that "lifestyle" where elegance is perceived in the finest details.



### Info

### Description

The low table in the collection stands out for its aluminium structure, which makes it lightweight and sturdy, ideal for outdoor use. The surface is made of HPL sheets, a durable and easy to maintain material.

The polished aluminium legs add a touch of elegance and shine. Available in a wide variety of colours for both the aluminium frame and the HPL surface.

Weight: 34.74 Kg



HAMPTONS Mesa Baja 127x85x33½ HAMPTONS Low Table 50"x33½"x13½"

### **Finishes**

### finishes

#### ALUMINIUM Ref. 54810



Lacquered aluminium profile.

## tabletops

#### Solid Core Ref. 54810CEN













HPL Ref. 54810CEN



HPL black edge

#### Solid Core wood Ref. 54810CEN





## **Ambients**