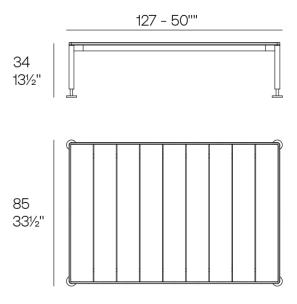

The polished aluminium legs add a touch of elegance and shine. Available in a wide variety of colours for both the aluminium frame and the HPL surface.

Weight: 34.74 Kg

HAMPTONS Mesa Baja 127x85x33½ HAMPTONS Low Table 50"x33½"x13½"