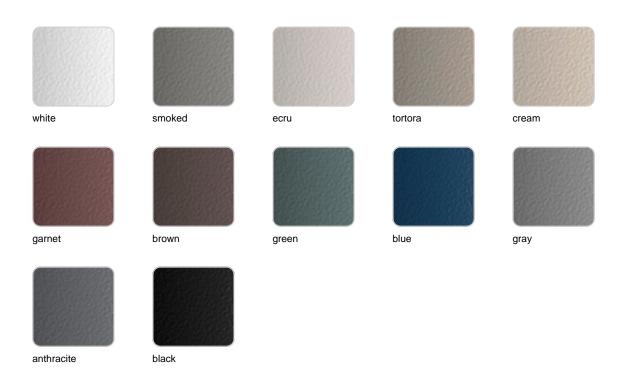

The polished aluminium legs add a touch of elegance and shine. Available in a wide variety of colours for both the aluminium frame and the HPL surface.

Weight: 34.74 Kg

HAMPTONS Mesa Baja 127x85x33½ HAMPTONS Low Table 50"x33½"x13½"

### finishes