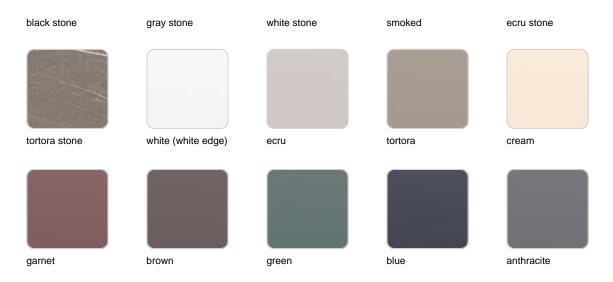

### finishes

#### ALUMINIUM Ref. 54810

Lacquered aluminium profile.

## tabletops

#### Solid Core Ref. 54810CEN

HPL Ref. 54810CEN

HPL black edge