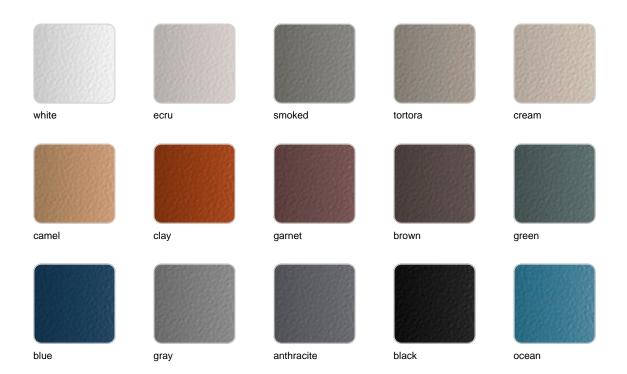

Its HPL surface is highly resistant to scratches and is available in different sizes to adapt to different spaces.

In addition, a wide palette of colours allows you to create customised combinations of HPL surface and aluminium structure.

### **Finishes**

### finishes