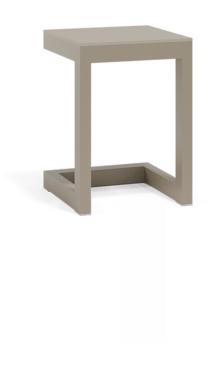

# Posidonia coffee table

by Ramón Esteve

Posidonia, the new collection of <u>designer outdoor furniture</u> is capable of creating an atmosphere of serenity and balance, awakening the user's sensibility and inviting them to enjoy every moment.

### Description

The Posidonia coffee table, designed by Ramón Esteve, stands out for its thermo-lacquered aluminium structure, prepared to face different weather conditions, offering durability and lightness.

Its HPL surface is highly resistant to scratches and is available in different sizes to adapt to different spaces.

In addition, a wide palette of colours allows you to create customised combinations of HPL surface and aluminium structure.