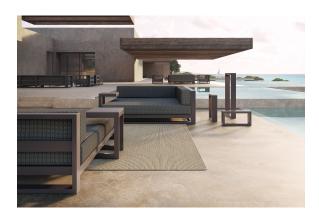

y and inviting them to enjoy every moment.



### Info

### Description

The Posidonia coffee table, designed by Ramón Esteve, stands out for its thermo-lacquered aluminium structure, prepared to face different weather conditions, offering durability and lightness.

Its HPL surface is highly resistant to scratches and is available in different sizes to adapt to different spaces.

In addition, a wide palette of colours allows you to create customised combinations of HPL surface and aluminium structure.

Weight: 2.58 Kg



POSIDONIA Mesa Café 42x42x59 POSIDONIA Coffee Table 161/2"x161/2"x231/4"

### **Finishes**

### finishes

#### ALUMINIUM Ref. 54708



Lacquered aluminium profile.

## tabletops

Solid Core Ref. 54708HPL













#### Solid Core wood Ref. 54708HPL



### **Ambients**