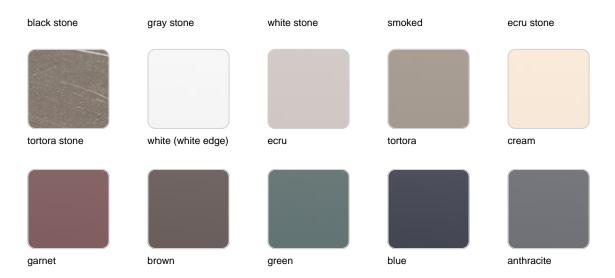

Its HPL surface is highly resistant to scratches and is available in different sizes to adapt to different spaces.

In addition, a wide palette of colours allows you to create customised combinations of HPL surface and aluminium structure.

### finishes