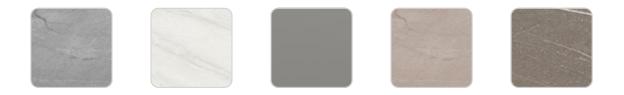

#### Solid Core Ref. 54623TBL

| gray stone  | white stone        | smoked | ecru stone | tortora stone |
|-------------|--------------------|--------|------------|---------------|
|             |                    |        |            |               |
| black stone | white (white edge) | ecru   | tortora    | cream         |
|             |                    |        |            |               |
| garnet      | brown              | green  | blue       | anthracite    |