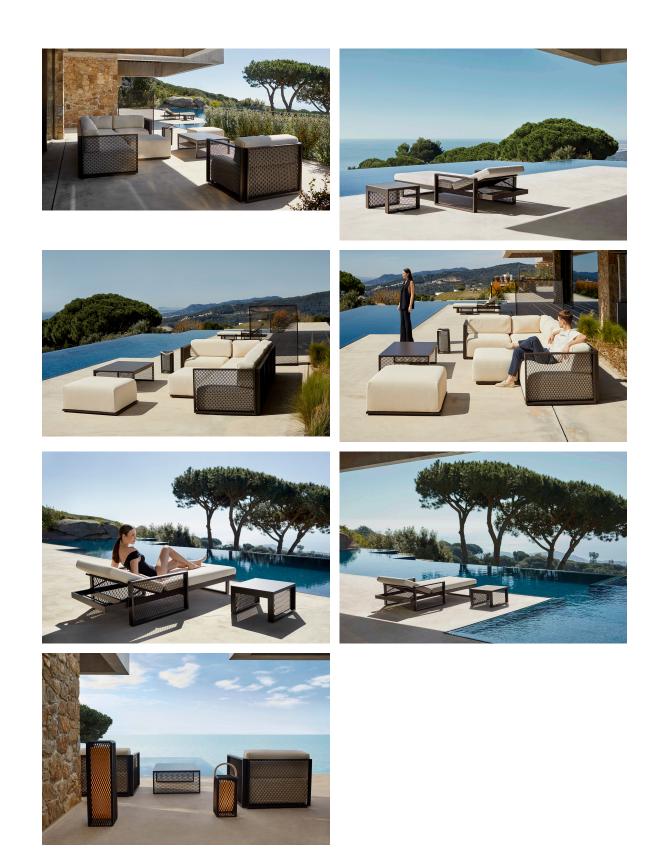

nents are resistant to extreme weather conditions. Available in different finishes.

Weight: 5.74 Kg



THE FACTORY Mesa Tumbona THE FACTORY Table Sun Lounger

## **VOИDOM**

### Finishes

finishesALUMINIUM<br/>Ref. 54623Image: State of the state

#### Lacquered aluminium profile.

### tabletops

#### Solid Core Ref. 54623TBL





| gray stone  | white stone        | smoked | ecru stone | tortora stone |
|-------------|--------------------|--------|------------|---------------|
|             |                    |        |            |               |
| black stone | white (white edge) | ecru   | tortora    | cream         |
|             |                    |        |            |               |
| garnet      | brown              | green  | blue       | anthracite    |



### Ambients



## **VOИDOM**