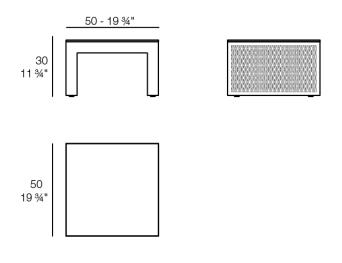

### Info

### Description

Composing of an aluminum profile and deployed mesh, all materials and components are resistant to extreme weather conditions. Available in different finishes.

Weight: 5.74 Kg

THE FACTORY Mesa Tumbona THE FACTORY Table Sun Lounger