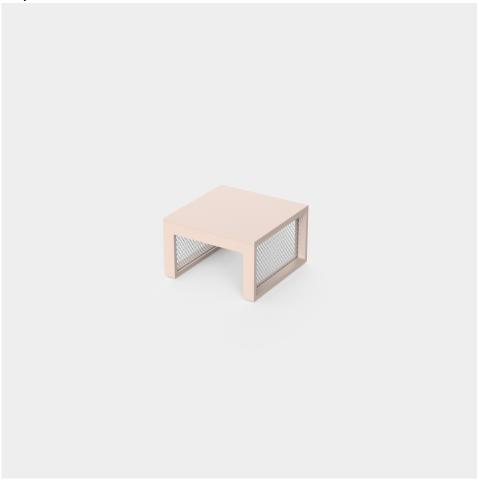

### Description

Composing of an aluminum profile and deployed mesh, all materials and components are resistant to extreme weather conditions. Available in different finishes.

Weight: 5.74 Kg

THE FACTORY Mesa Tumbona THE FACTORY Table Sun Lounger