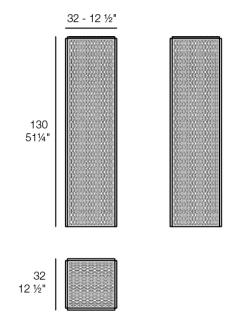

### Description

Weight: 11.69 Kg

THE FACTORY Lámpara 31x31x120
THE FACTORY Puff S 12½ x 12½ x 51½"