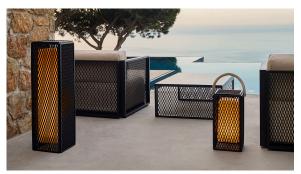

## The factory lamp I

by Ramón Esteve

Vondom's The Factory collection, designed by Ramón Esteve, is inspired by the castiron architecture of New York. This collection combines an industrial aesthetic with modern comfort, offering a selection of furniture that brings character and sophistication to any outdoor space.

### lighting

WHITE LED Ref. 54621W

White internally lit unit with LED technology. Available only in matte ice white finish.

### **Ambients**