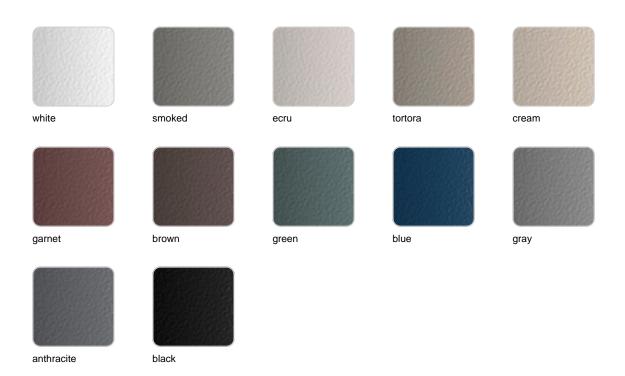

### **Finishes**

### finishes

#### ALUMINIUM Ref. 54621

Lacquered aluminium profile.