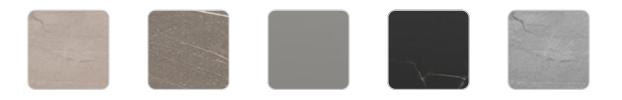

#### Solid Core Ref. 54616TBL

| ecru stone  | tortora stone      | smoked | black stone | gray stone |
|-------------|--------------------|--------|-------------|------------|
|             |                    |        |             |            |
| white stone | white (white edge) | ecru   | tortora     | cream      |
|             |                    |        |             |            |
| garnet      | brown              | green  | blue        | anthracite |