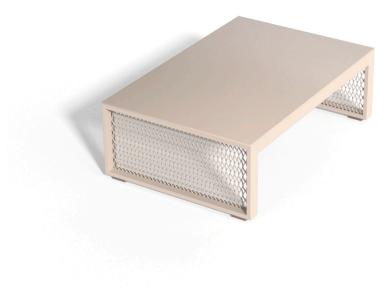

Products / Low Tables / The Factory Coffee Table 120x80x40

# The factory coffee table 120x80x40 by Ramón Esteve

Vondom's The Factory collection, designed by Ramón Esteve, is inspired by the castiron architecture of New York. This collection combines an industrial aesthetic with modern comfort, offering a selection of furniture that brings character and sophistication to any outdoor space.

#### Description

Composing of an aluminum profile and deployed mesh, all materials and components are resistant to extreme weather conditions. Available in different finishes.

Weight: 11.26 Kg

THE FACTORY Mesa Baja 120x80 THE FACTORY Low Table 471/4x 311/2