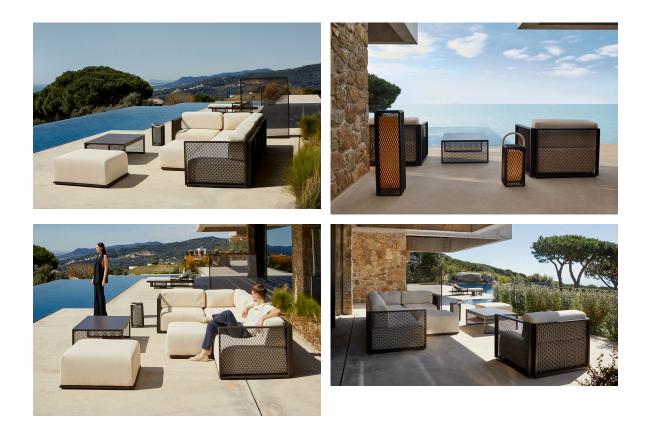

# The factory coffee table 120x80x40 by Ramón Esteve

Vondom's The Factory collection, designed by Ramón Esteve, is inspired by the castiron architecture of New York. This collection combines an industrial aesthetic with modern comfort, offering a selection of furniture that brings character and sophistication to any outdoor space.

#### Description

Composing of an aluminum profile and deployed mesh, all materials and components are resistant to extreme weather conditions. Available in different finishes.

Weight: 11.26 Kg

THE FACTORY Mesa Baja 120x80 THE FACTORY Low Table 471/4x 311/2

### **Combinations**

- 1 x 54601 Solá Brazo Derecho Sectional Sola Right 1 x 54608 Solá Chaiselengue Izquierdo Sectional Chaiselongue Left 1 x 54608 Solá Modulo Central Sectional Ameles 1 x 54608 Solá Putf M. Sectional Putf M. 1 x 54604 Solá Esquíne Izquierda Sectional Left Corner 1 x 54604 Solá Chaiselongue Central Sectional Amriless Chaiselongue

### Ambients