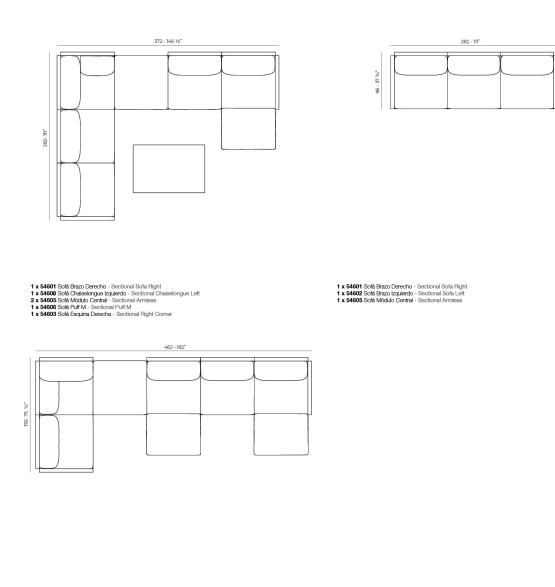

### **Combinations**

- 1 x 54601 Solá Brazo Derecho Sectional Sola Right 1 x 54608 Solá Chaiselengue Izquierdo Sectional Chaiselongue Left 1 x 54608 Solá Modulo Central Sectional Ameles 1 x 54608 Solá Putf M. Sectional Putf M. 1 x 54604 Solá Esquíne Izquierda Sectional Left Corner 1 x 54604 Solá Chaiselongue Central Sectional Amriless Chaiselongue