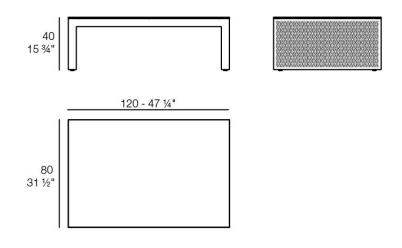

#### Description

Composing of an aluminum profile and deployed mesh, all materials and components are resistant to extreme weather conditions. Available in different finishes.

Weight: 11.26 Kg

THE FACTORY Mesa Baja 120x80 THE FACTORY Low Table 471/4x 311/2