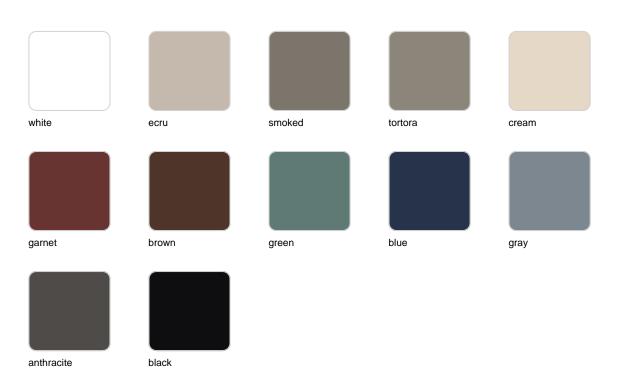

### **Finishes**

### Description

Designer lamp. The deployed mesh is made from aluminum, and the inner lighting is made out of polyethylene resin manufactured by rotational molding. Suitable for an interior and an outdoor use. Available in various finishes.