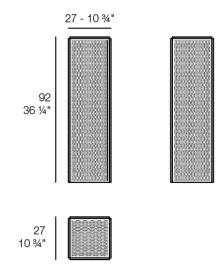

Weight: 7.29 Kg

THE FACTORY Lámpara 27 x 27 x 92
THE FACTORY Puff S 103/4 x 103/4 x 361/4"