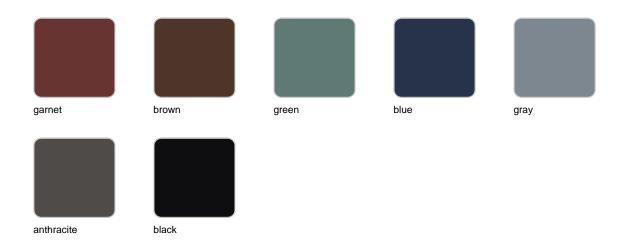

### **Finishes**

### Description

Designer lamp. The deployed mesh is made from aluminum, and the inner lighting is made out of polyethylene resin manufactured by rotational molding. Suitable for an interior and an outdoor use. Available in various finishes.