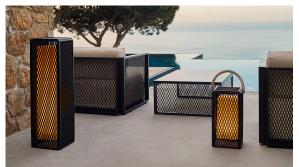

# The factory lamp m

by Ramón Esteve

Vondom's The Factory collection, designed by Ramón Esteve, is inspired by the castiron architecture of New York. This collection combines an industrial aesthetic with modern comfort, offering a selection of furniture that brings character and sophistication to any outdoor space.

### Description

Designer lamp. The deployed mesh is made from aluminum, and the inner lighting is made out of polyethylene resin manufactured by rotational molding. Suitable for an interior and an outdoor use. Available in various finishes.

## **Ambients**