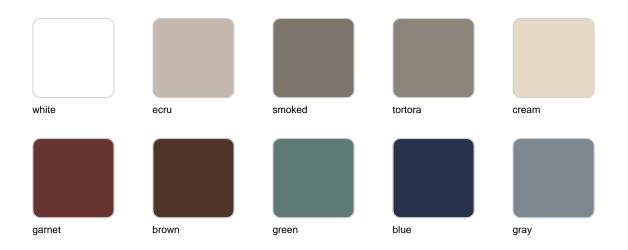

### **Finishes**

### Description

Designer lamp. The deployed mesh is made from aluminum, and the inner lighting is made out of polyethylene resin manufactured by rotational molding. Suitable for an interior and an outdoor use. Available in various finishes.