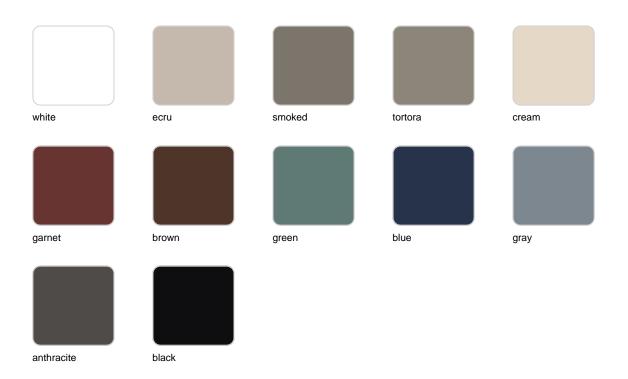

Products / Lamps / The Factory Lamp M

# The factory lamp m

by Ramón Esteve

Vondom's The Factory collection, designed by Ramón Esteve, is inspired by the castiron architecture of New York. This collection combines an industrial aesthetic with modern comfort, offering a selection of furniture that brings character and sophistication to any outdoor space.





### Info

### Description

Designer lamp. The deployed mesh is made from aluminum, and the inner lighting is made out of polyethylene resin manufactured by rotational molding. Suitable for an interior and an outdoor use. Available in various finishes.

Weight: 7.29 Kg



THE FACTORY Lámpara 27 x 27 x 92
THE FACTORY Puff S 103/4 x 103/4 x 361/4"

### **Finishes**

### lighting

### WHITE LED Ref. 54615W



White internally lit unit with LED technology. Available only in matte ice white finish.

#### RGBW LED Ref. 54615L





Unit with internal lighting with RGBW LED technology and remote control unit for switching colors. Available only in matte ice white finish. Remote control included.

#### RGBW LED DMX Ref. 54615D



Unit with internal lighting with RGBW LED technology and remote control unit for switching colors. Also controlLED by DMX-1024 (wireless), enabling communication between one or more products simultaneously via the DMX transmitter (not included). There are two options to choose from: Professional XLR DMX and Home WIFI DMX. (Remote control included). Optional battery



#### RGBW LED BATTERY Ref. 54615Y



Unit with internal lighting with battery-powered RGBW LED technology.