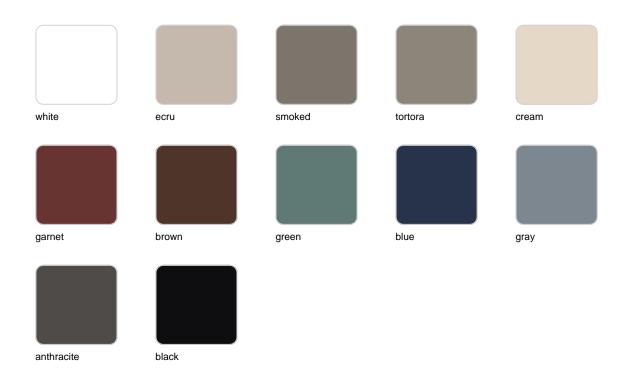

### **Finishes**

### Description

Designer lamp. The deployed mesh is made from aluminum, and the inner lighting is made out of polyethylene resin manufactured by rotational molding. Suitable for an interior and an outdoor use. Available in various finishes.