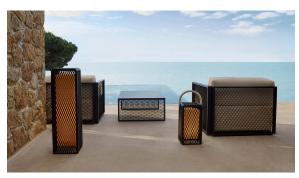

# The factory lamp m

by Ramón Esteve

Vondom's The Factory collection, designed by Ramón Esteve, is inspired by the castiron architecture of New York. This collection combines an industrial aesthetic with modern comfort, offering a selection of furniture that brings character and sophistication to any outdoor space.

### Description

Designer lamp. The deployed mesh is made from aluminum, and the inner lighting is made out of polyethylene resin manufactured by rotational molding. Suitable for an interior and an outdoor use. Available in various finishes.

## **Ambients**