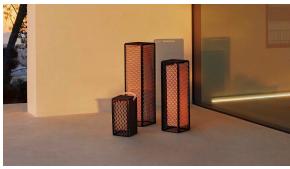

# The factory lamp m

by Ramón Esteve

Vondom's The Factory collection, designed by Ramón Esteve, is inspired by the castiron architecture of New York. This collection combines an industrial aesthetic with modern comfort, offering a selection of furniture that brings character and sophistication to any outdoor space.

### Description

Designer lamp. The deployed mesh is made from aluminum, and the inner lighting is made out of polyethylene resin manufactured by rotational molding. Suitable for an interior and an outdoor use. Available in various finishes.

## **Ambients**