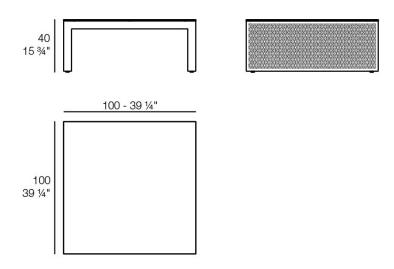

### Description

Composing of an aluminum profile and deployed mesh, all materials and components are resistant to extreme weather conditions. Available in different finishes.

Weight: 8.76 Kg

THE FACTORY Mesa Baja 100x100
THE FACTORY Low Table 39 1/4"x 39 1/4"