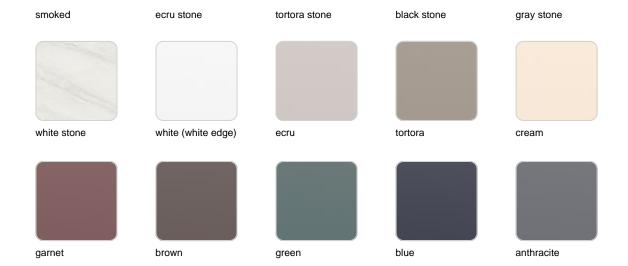

### **Finishes**

#### finishes

#### ALUMINIUM Ref. 54614

Lacquered aluminium profile.