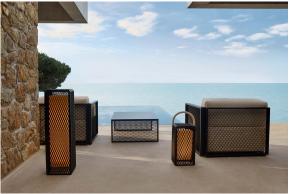

x 54605 Solá Módulo Central Sectional Armices 1 x 54600 Solá Portfi Sectional Putf M 1 x 54600 Solá Esquina Derecha Sectional Right Corner

1 x 54601 Sofá Brazo Derecho - Sectional Sofa Right 1 x 54602 Sofá Brazo Izquierdo - Sectional Sofa Left 1 x 54605 Sofá Módulo Central - Sectional Armless



- 1 x 54601 Solá Brazo Derecho Sectional Solin Right
  1 x 54608 Solá Chalesforque Izquierdo Sectional Chalesfongue Left
  1 x 54605 Solá Modalo Central Sectional Armiesa
  1 x 54606 Solá Putf M Sectional Putf M
  1 x 54600 Solá Equine Izquierdo Sectional Left Corner
  1 x 54600 Solá Chalesforque Central Sectional Armiesa Chalesfongue

### **Finishes**

#### finishes

#### ALUMINIUM Ref. 54614



Lacquered aluminium profile.

## tabletops

Solid Core Ref. 54614TBL













## **Ambients**