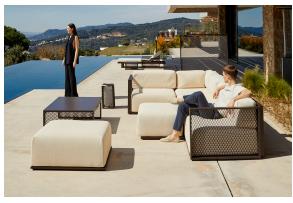

54605 Solá Módulo Central Sectional Armices 1 x 54600 Solá Portfi Sectional Putf M 1 x 54600 Solá Esquina Derecha Sectional Right Corner

1 x 54601 Sofá Brazo Derecho - Sectional Sofa Right 1 x 54602 Sofá Brazo Izquierdo - Sectional Sofa Left 1 x 54605 Sofá Módulo Central - Sectional Armless



- 1 x 54601 Solá Brazo Derecho Sectional Solin Right
  1 x 54608 Solá Chalesforque Izquierdo Sectional Chalesfongue Left
  1 x 54605 Solá Modalo Central Sectional Armiesa
  1 x 54606 Solá Putf M Sectional Putf M
  1 x 54600 Solá Equine Izquierdo Sectional Left Corner
  1 x 54600 Solá Chalesforque Central Sectional Armiesa Chalesfongue

### **Finishes**

#### finishes

#### ALUMINIUM Ref. 54614



Lacquered aluminium profile.

## tabletops

Solid Core Ref. 54614TBL













## **Ambients**