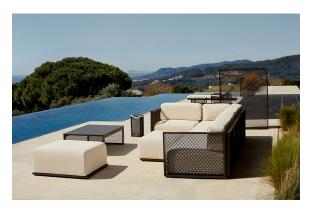

2 x 54605 Solá Módulo Central Sectional Armices 1 x 54600 Solá Portfi Sectional Putf M 1 x 54600 Solá Esquina Derecha Sectional Right Corner

1 x 54601 Sofá Brazo Derecho - Sectional Sofa Right 1 x 54602 Sofá Brazo Izquierdo - Sectional Sofa Left 1 x 54605 Sofá Módulo Central - Sectional Armless



- 1 x 54601 Solá Brazo Derecho Sectional Solin Right
  1 x 54608 Solá Chalesforque Izquierdo Sectional Chalesfongue Left
  1 x 54605 Solá Modalo Central Sectional Armiesa
  1 x 54606 Solá Putf M Sectional Putf M
  1 x 54600 Solá Equine Izquierdo Sectional Left Corner
  1 x 54600 Solá Chalesforque Central Sectional Armiesa Chalesfongue

### **Finishes**

#### finishes

#### ALUMINIUM Ref. 54614



Lacquered aluminium profile.

## tabletops

Solid Core Ref. 54614TBL













## **Ambients**