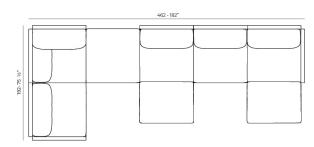

### **Combinations**

- 1 x 54601 Solá Brazo Derecho Sectional Sola Right 1 x 54608 Solá Chaiselongue Izquierdo Sectional Chaiselongue Left 2 x 54605 Solá Módulo Central Sectional Armices 1 x 54600 Solá Portfi Sectional Putf M 1 x 54600 Solá Esquina Derecha Sectional Right Corner

1 x 54601 Sofá Brazo Derecho - Sectional Sofa Right 1 x 54602 Sofá Brazo Izquierdo - Sectional Sofa Left 1 x 54605 Sofá Módulo Central - Sectional Armless

- 1 x 54601 Solá Brazo Derecho Sectional Solin Right
  1 x 54608 Solá Chalesforque Izquierdo Sectional Chalesfongue Left
  1 x 54605 Solá Modalo Central Sectional Armiesa
  1 x 54606 Solá Putf M Sectional Putf M
  1 x 54600 Solá Equine Izquierdo Sectional Left Corner
  1 x 54600 Solá Chalesforque Central Sectional Armiesa Chalesfongue