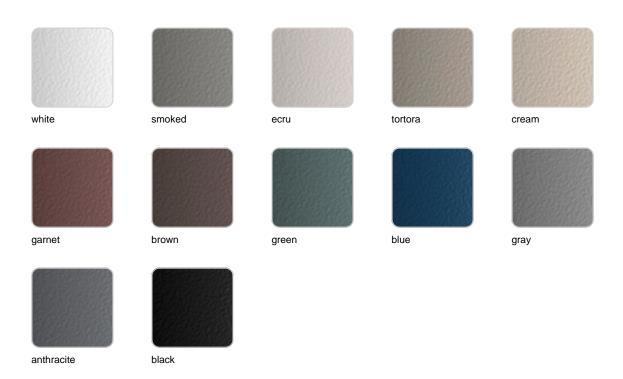

### **Finishes**

#### finishes

#### ALUMINIUM Ref. 54614

Lacquered aluminium profile.