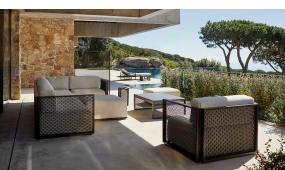

4605 Solá Módulo Central Sectional Armices 1 x 54600 Solá Portfi Sectional Putf M 1 x 54600 Solá Esquina Derecha Sectional Right Corner

1 x 54601 Sofá Brazo Derecho - Sectional Sofa Right 1 x 54602 Sofá Brazo Izquierdo - Sectional Sofa Left 1 x 54605 Sofá Módulo Central - Sectional Armless



- 1 x 54601 Solá Brazo Derecho Sectional Solin Right
  1 x 54608 Solá Chalesforque Izquierdo Sectional Chalesfongue Left
  1 x 54605 Solá Modalo Central Sectional Armiesa
  1 x 54606 Solá Putf M Sectional Putf M
  1 x 54600 Solá Equine Izquierdo Sectional Left Corner
  1 x 54600 Solá Chalesforque Central Sectional Armiesa Chalesfongue

### **Finishes**

#### finishes

#### ALUMINIUM Ref. 54614



Lacquered aluminium profile.

## tabletops

Solid Core Ref. 54614TBL













## **Ambients**