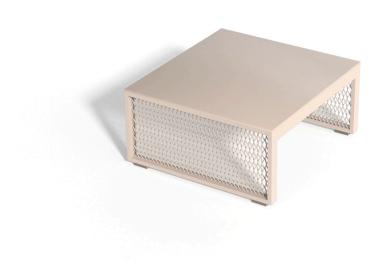

# The factory coffee table 100x100x40

by Ramón Esteve

Vondom's The Factory collection, designed by Ramón Esteve, is inspired by the castiron architecture of New York. This collection combines an industrial aesthetic with modern comfort, offering a selection of furniture that brings character and sophistication to any outdoor space.

### Description

Composing of an aluminum profile and deployed mesh, all materials and components are resistant to extreme weather conditions. Available in different finishes.

Weight: 8.76 Kg

THE FACTORY Mesa Baja 100x100
THE FACTORY Low Table 39 1/4"x 39 1/4"