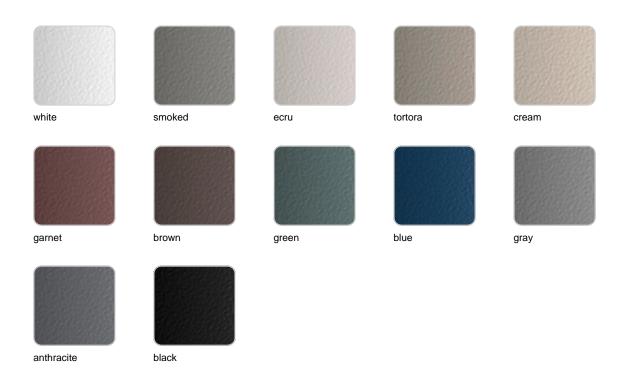

## **Finishes**

#### finishes

#### ALUMINIUM Ref. 54613

Lacquered aluminium profile.