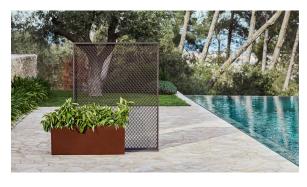

Factory Area Divider 80×150

# The factory area divider 80×150

by Ramón Esteve

Vondom's The Factory collection, designed by Ramón Esteve, is inspired by the castiron architecture of New York. This collection combines an industrial aesthetic with modern comfort, offering a selection of furniture that brings character and sophistication to any outdoor space.





## Info

### Description

Space divider made with an aluminum profile and deployed mesh, all materials and components are resistant to extreme weather conditions. Available in different finishes.

Weight: 26.05 Kg



THE FACTORY Separador de Ambientes 80x150 THE FACTORY Room Divider 31 ½"x 59 ¼"

# **VOUDOM**

## **Finishes**

#### finishes

#### ALUMINIUM Ref. 54613



Lacquered aluminium profile.

# **VOUDOM**

## **Ambients**