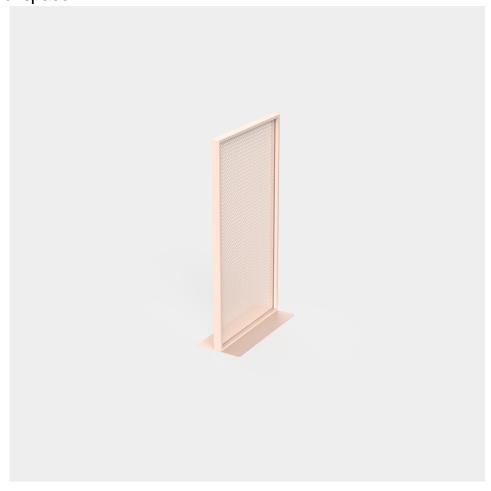

# The factory area divider 80×150

by Ramón Esteve

Vondom's The Factory collection, designed by Ramón Esteve, is inspired by the castiron architecture of New York. This collection combines an industrial aesthetic with modern comfort, offering a selection of furniture that brings character and sophistication to any outdoor space.

### Description

Space divider made with an aluminum profile and deployed mesh, all materials and components are resistant to extreme weather conditions. Available in different finishes.

Weight: 26.05 Kg