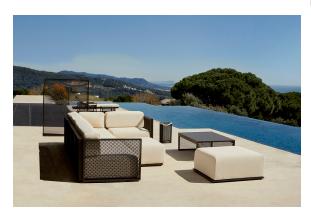

# The factory area divider 80×150

by Ramón Esteve

Vondom's The Factory collection, designed by Ramón Esteve, is inspired by the castiron architecture of New York. This collection combines an industrial aesthetic with modern comfort, offering a selection of furniture that brings character and sophistication to any outdoor space.

### Description

Space divider made with an aluminum profile and deployed mesh, all materials and components are resistant to extreme weather conditions. Available in different finishes.

Weight: 26.05 Kg

## **Ambients**