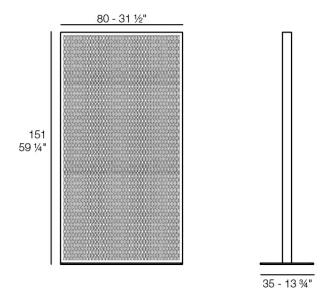

Products / Objects / The Factory Area Divider 80×150

# The factory area divider 80×150

by Ramón Esteve

Vondom's The Factory collection, designed by Ramón Esteve, is inspired by the castiron architecture of New York. This collection combines an industrial aesthetic with modern comfort, offering a selection of furniture that brings character and sophistication to any outdoor space.





## Info

### Description

Space divider made with an aluminum profile and deployed mesh, all materials and components are resistant to extreme weather conditions. Available in different finishes.

Weight: 26.05 Kg



THE FACTORY Separador de Ambientes 80x150 THE FACTORY Room Divider 31 ½"x 59 ¼"

# **VOUDOM**

## **Finishes**

#### finishes

#### ALUMINIUM Ref. 54613



Lacquered aluminium profile.

# **VOUDOM**

## **Ambients**