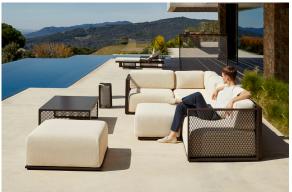

# The factory area divider 80×150

by Ramón Esteve

Vondom's The Factory collection, designed by Ramón Esteve, is inspired by the castiron architecture of New York. This collection combines an industrial aesthetic with modern comfort, offering a selection of furniture that brings character and sophistication to any outdoor space.

### Description

Space divider made with an aluminum profile and deployed mesh, all materials and components are resistant to extreme weather conditions. Available in different finishes.

Weight: 26.05 Kg

## **Ambients**