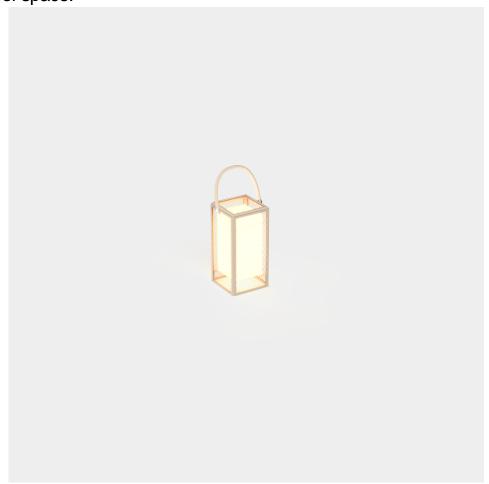

# The factory lamp s

by Ramón Esteve

Vondom's The Factory collection, designed by Ramón Esteve, is inspired by the castiron architecture of New York. This collection combines an industrial aesthetic with modern comfort, offering a selection of furniture that brings character and sophistication to any outdoor space.

### Description

Designer lamp. The deployed mesh is made from aluminum, and the inner lighting is made out of polyethylene resin manufactured by rotational molding. Suitable for an interior and an outdoor use. Available in various finishes.