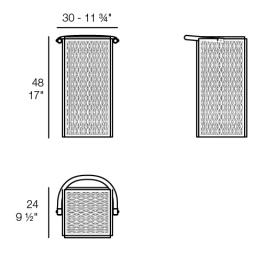

Weight: 3.99 Kg

THE FACTORY Lámpara 30 x 24 x 48 THE FACTORY Puff S  $11\frac{3}{4}$  x  $9\frac{1}{2}$  x 19"