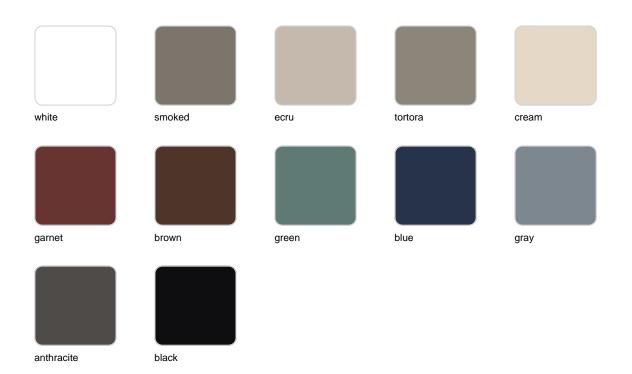

Products / Lamps / The Factory Lamp S

# The factory lamp s

by Ramón Esteve

Vondom's The Factory collection, designed by Ramón Esteve, is inspired by the castiron architecture of New York. This collection combines an industrial aesthetic with modern comfort, offering a selection of furniture that brings character and sophistication to any outdoor space.



### Info

### Description

Designer lamp. The deployed mesh is made from aluminum, and the inner lighting is made out of polyethylene resin manufactured by rotational molding. Suitable for an interior and an outdoor use. Available in various finishes.

Weight: 3.99 Kg



THE FACTORY Lámpara 30 x 24 x 48 THE FACTORY Puff S  $11\frac{3}{4}$  x  $9\frac{1}{2}$  x 19"

#### **Finishes**

### lighting

#### RGBW LED BATTERY Ref. 54612Y



Unit with internal lighting with battery-powered RGBW LED technology. Includes charger and remote control for switching colors and charger. Available only in matte ice white finish.

#### RGBW LED DMX BATTERY Ref. 54612DY





Unit with internal lighting with RGBW LED technology and remote control unit for switching colors. Also controlLED by DMX-1024 (wireless), enabling communication between one or more products simultaneously via the DMX transmitter (not included). There are two options to choose from: Professional XLR DMX and Home WIFI DMX. (Remote control included).

## **Ambients**