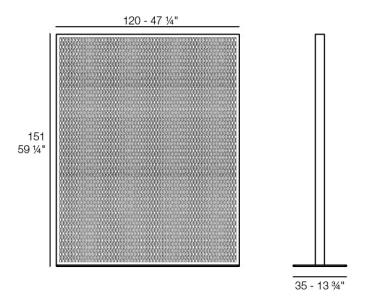

THE FACTORY Separador de Ambientes 120x150 THE FACTORY Room Divider 47 1/4"x 59 1/4"