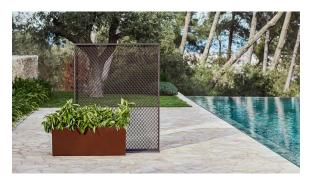

120×150

# The factory area divider 120×150

by Ramón Esteve

Vondom's The Factory collection, designed by Ramón Esteve, is inspired by the castiron architecture of New York. This collection combines an industrial aesthetic with modern comfort, offering a selection of furniture that brings character and sophistication to any outdoor space.



## **VOUDOM**

## Info

### Description

Space divider made with an aluminum profile and deployed mesh, all materials and components are resistant to extreme weather conditions. Available in different finishes.

Weight: 30.06 Kg



THE FACTORY Separador de Ambientes 120x150 THE FACTORY Room Divider 47 1/4"x 59 1/4"

# **VOUDOM**

## **Finishes**

#### finishes

#### ALUMINIUM Ref. 54611



Lacquered aluminium profile.

# **VOUDOM**

## **Ambients**