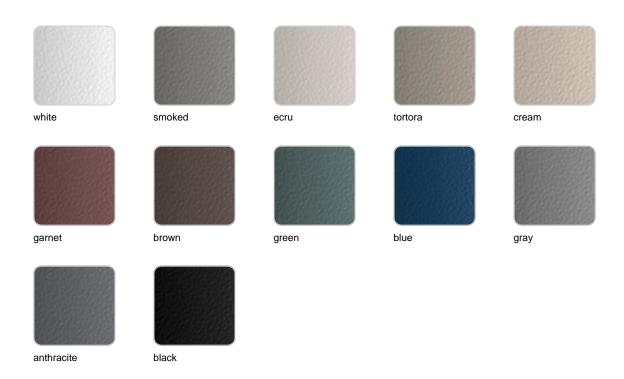

## **Finishes**

#### finishes

#### ALUMINIUM Ref. 54611

Lacquered aluminium profile.