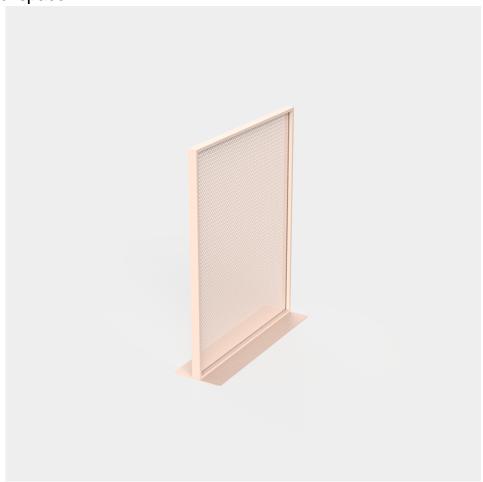

# The factory area divider 120×150

by Ramón Esteve

Vondom's The Factory collection, designed by Ramón Esteve, is inspired by the castiron architecture of New York. This collection combines an industrial aesthetic with modern comfort, offering a selection of furniture that brings character and sophistication to any outdoor space.

### Description

Space divider made with an aluminum profile and deployed mesh, all materials and components are resistant to extreme weather conditions. Available in different finishes.

Weight: 30.06 Kg