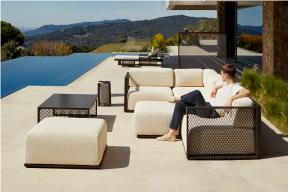

# The factory area divider 120×150

by Ramón Esteve

Vondom's The Factory collection, designed by Ramón Esteve, is inspired by the castiron architecture of New York. This collection combines an industrial aesthetic with modern comfort, offering a selection of furniture that brings character and sophistication to any outdoor space.

## **Ambients**