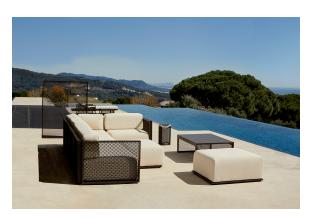

# The factory area divider 120×150

by Ramón Esteve

Vondom's The Factory collection, designed by Ramón Esteve, is inspired by the castiron architecture of New York. This collection combines an industrial aesthetic with modern comfort, offering a selection of furniture that brings character and sophistication to any outdoor space.

## **Ambients**