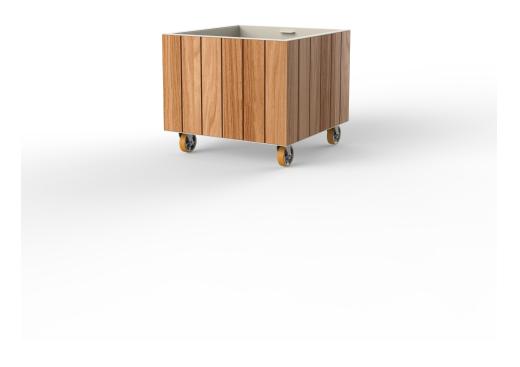

## Vineyard planter xl wheel by Ramón Esteve

The Vineyard collection, designed by Ramón Esteve, captures the essence of Mediterranean style, combining elegance and comfort in each of its pieces. Inspired by vineyards and outdoor living, this collection is perfect for creating relaxed and welcoming environments.

#### Description

Weight: 43.7 Kg

 VINEYARD Maceta 800 x 800
 C = 248 L

 VINEYARD Planter 31 ½" x 31 ½"
 C = 65 gal