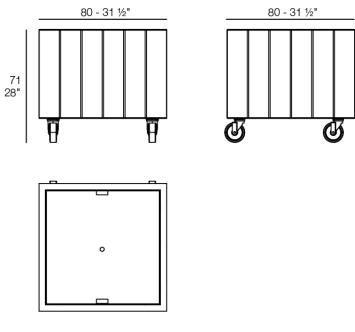

#### Description

Weight: 43.7 Kg

 VINEYARD Maceta 800 x 800
 C = 248 L

 VINEYARD Planter 31 ½" x 31 ½"
 C = 65 gal