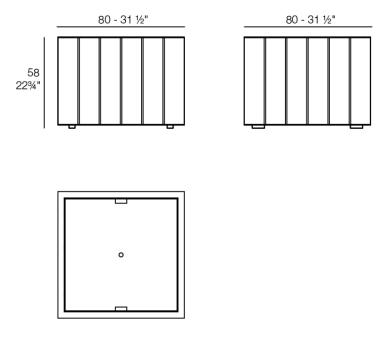

Products / Planters / Vineyard Planter XI Wheel

## Vineyard planter xl wheel by Ramón Esteve

The Vineyard collection, designed by Ramón Esteve, captures the essence of Mediterranean style, combining elegance and comfort in each of its pieces. Inspired by vineyards and outdoor living, this collection is perfect for creating relaxed and welcoming environments.



# **VOИDOM**

## Info

#### Description

Weight: 43.7 Kg



Versión con patas Leg version

## **VOИDOM**

### **Finishes**

finishes ALUMINIUM Ref. 54509SU panel/top ALUMINIUM Ref. 54509AA white ecru smoked tortora cream blue anthracite garnet brown green black

Teak Ref. 54509AA







natural teak

weathered teak



## Ambients