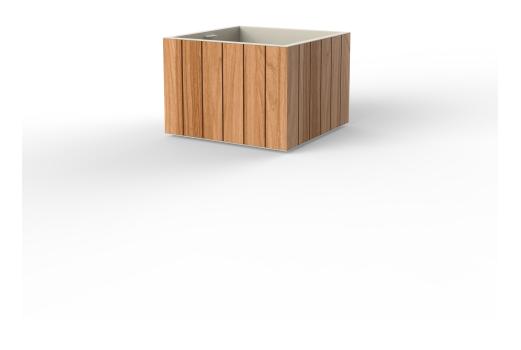

## Vineyard planter xl wheel by Ramón Esteve

The Vineyard collection, designed by Ramón Esteve, captures the essence of Mediterranean style, combining elegance and comfort in each of its pieces. Inspired by vineyards and outdoor living, this collection is perfect for creating relaxed and welcoming environments.

#### Description

Weight: 43.7 Kg

Versión con patas Leg version