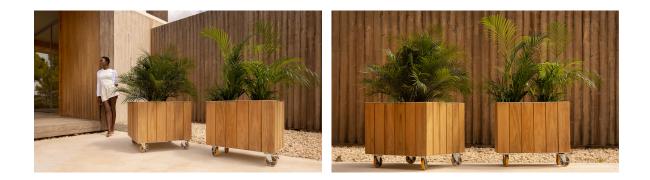

## Vineyard planter xl wheel by Ramón Esteve

The Vineyard collection, designed by Ramón Esteve, captures the essence of Mediterranean style, combining elegance and comfort in each of its pieces. Inspired by vineyards and outdoor living, this collection is perfect for creating relaxed and welcoming environments.

### **Finishes**

finishes ALUMINIUM Ref. 54509SU panel/top ALUMINIUM Ref. 54509AA white ecru smoked tortora cream blue anthracite garnet brown green black

Teak Ref. 54509AA

natural teak

weathered teak