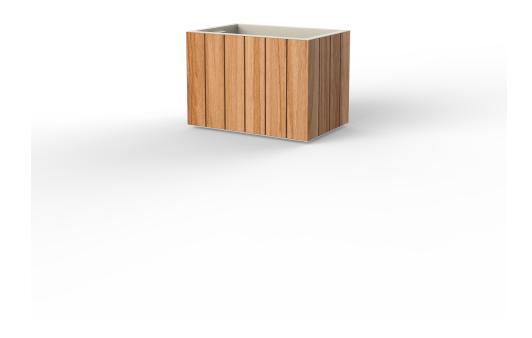

# Vineyard planter wheel

by Ramón Esteve

The Vineyard collection, designed by Ramón Esteve, captures the essence of Mediterranean style, combining elegance and comfort in each of its pieces. Inspired by vineyards and outdoor living, this collection is perfect for creating relaxed and welcoming environments.

### Description

Weight: 43.7 Kg

Versión con patas Leg version