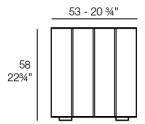

Products / Planters / Vineyard Planter Wheel

# Vineyard planter wheel

by Ramón Esteve

The Vineyard collection, designed by Ramón Esteve, captures the essence of Mediterranean style, combining elegance and comfort in each of its pieces. Inspired by vineyards and outdoor living, this collection is perfect for creating relaxed and welcoming environments.





## Info

### Description

Weight: 43.7 Kg







Versión con patas Leg version

# **VOUDOM**

### **Finishes**

#### finishes

ALUMINIUM Ref. 54508SU

### panel/top

#### ALUMINIUM Ref. 54508AA



Teak Ref. 54508AA

# **VOUDOM**





natural teak

weathered teak

# **VOUDOM**

## **Ambients**