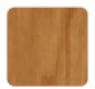

Products / Planters / Vineyard Planter Wheel

# Vineyard planter wheel

by Ramón Esteve

The Vineyard collection, designed by Ramón Esteve, captures the essence of Mediterranean style, combining elegance and comfort in each of its pieces. Inspired by vineyards and outdoor living, this collection is perfect for creating relaxed and welcoming environments.





## Info

### Description

Weight: 43.7 Kg







Versión con patas Leg version

# **VOUDOM**

### **Finishes**

#### finishes

ALUMINIUM Ref. 54508SU

### panel/top

#### ALUMINIUM Ref. 54508AA



Teak Ref. 54508AA

# **VOUDOM**





natural teak

weathered teak

# **VOUDOM**

## **Ambients**