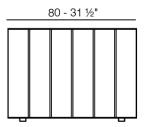

Products / Planters / Vineyard Planter Wheel

# Vineyard planter wheel

by Ramón Esteve

The Vineyard collection, designed by Ramón Esteve, captures the essence of Mediterranean style, combining elegance and comfort in each of its pieces. Inspired by vineyards and outdoor living, this collection is perfect for creating relaxed and welcoming environments.





## Info

### Description

Weight: 43.7 Kg







Versión con patas Leg version

# **VOUDOM**

### **Finishes**

#### finishes

ALUMINIUM Ref. 54508SU

### panel/top

#### ALUMINIUM Ref. 54508AA



Teak Ref. 54508AA

# **VOUDOM**





natural teak

weathered teak

# **VOUDOM**

## **Ambients**