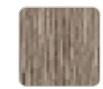

Products / Planters / Vineyard Planter Wheel

# Vineyard planter wheel

by Ramón Esteve

The Vineyard collection, designed by Ramón Esteve, captures the essence of Mediterranean style, combining elegance and comfort in each of its pieces. Inspired by vineyards and outdoor living, this collection is perfect for creating relaxed and welcoming environments.





## Info

### Description

Weight: 43.7 Kg







Versión con patas Leg version

# **VOUDOM**

### **Finishes**

#### finishes

ALUMINIUM Ref. 54508SU

### panel/top

#### ALUMINIUM Ref. 54508AA



Teak Ref. 54508AA

# **VOUDOM**





natural teak

weathered teak

# **VOUDOM**

## **Ambients**