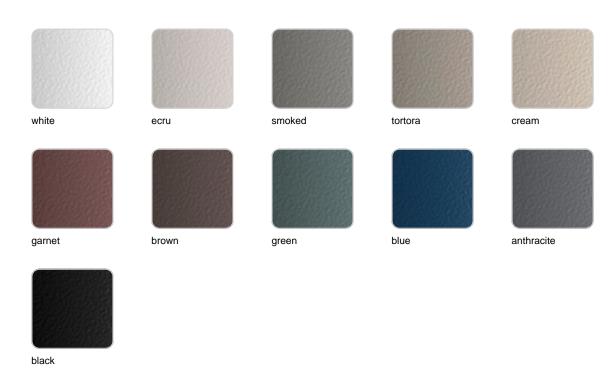

Products / Planters / Vineyard Planter Wheel

# Vineyard planter wheel

by Ramón Esteve

The Vineyard collection, designed by Ramón Esteve, captures the essence of Mediterranean style, combining elegance and comfort in each of its pieces. Inspired by vineyards and outdoor living, this collection is perfect for creating relaxed and welcoming environments.





## Info

### Description

Weight: 43.7 Kg







Versión con patas Leg version

# **VOUDOM**

### **Finishes**

#### finishes

ALUMINIUM Ref. 54508SU

### panel/top

#### ALUMINIUM Ref. 54508AA



Teak Ref. 54508AA

# **VOUDOM**





natural teak

weathered teak

# **VOUDOM**

## **Ambients**