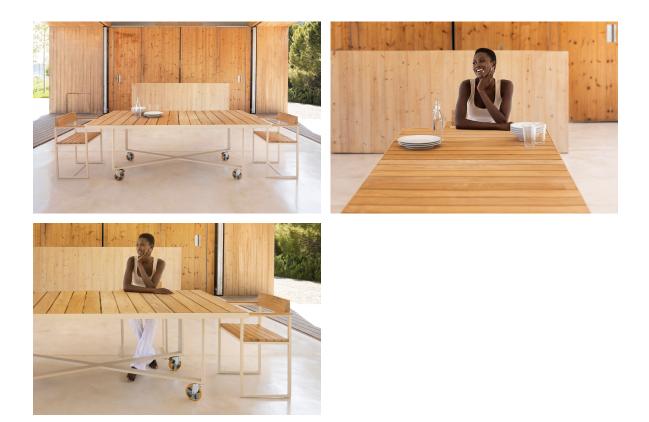

## Vineyard dining table wheel by Ramón Esteve

The Vineyard collection, designed by Ramón Esteve, captures the essence of Mediterranean style, combining elegance and comfort in each of its pieces. Inspired by vineyards and outdoor living, this collection is perfect for creating relaxed and welcoming environments.

## Ambients