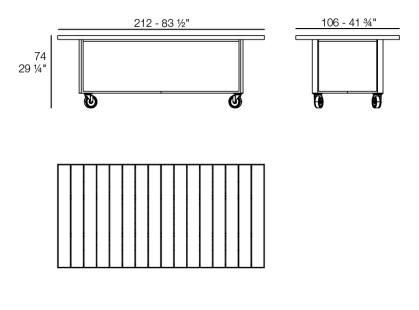

## Info

### Description

Weight: 32 Kg

VINEYARD Mesa Comedor VINEYARD Dining Table