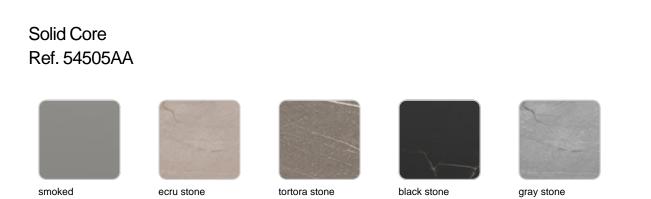

Products / Dining Tables / Vineyard Dining Table Wheel

## Vineyard dining table wheel by Ramón Esteve

The Vineyard collection, designed by Ramón Esteve, captures the essence of Mediterranean style, combining elegance and comfort in each of its pieces. Inspired by vineyards and outdoor living, this collection is perfect for creating relaxed and welcoming environments.



# **VOИDOM**

## Info

### Description

Weight: 32 Kg



VINEYARD Mesa Comedor VINEYARD Dining Table

# **VOИDOM**

### **Finishes**

finishes



### panel/top



## **VOИDOM**

| white stone | white (white edge) | ecru  | tortora | cream      |
|-------------|--------------------|-------|---------|------------|
| garnet      | brown              | green | blue    | anthracite |

#### Solid Core wood Ref. 54505AA





oak1

#### Teak Ref. 54505AA



natural teak

weathered teak



## Ambients