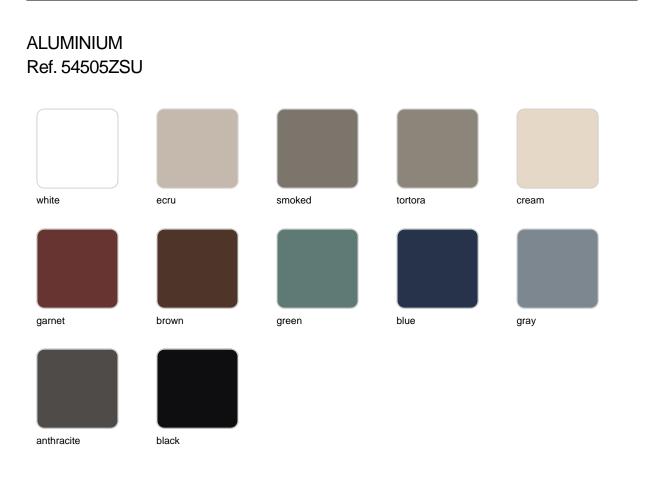

### **Finishes**

finishes

### panel/top

## **VOИDOM**

| white stone | white (white edge) | ecru  | tortora | cream      |
|-------------|--------------------|-------|---------|------------|
| garnet      | brown              | green | blue    | anthracite |