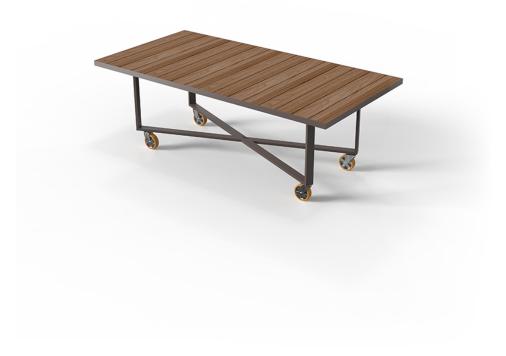

## Vineyard dining table wheel by Ramón Esteve

The Vineyard collection, designed by Ramón Esteve, captures the essence of Mediterranean style, combining elegance and comfort in each of its pieces. Inspired by vineyards and outdoor living, this collection is perfect for creating relaxed and welcoming environments.