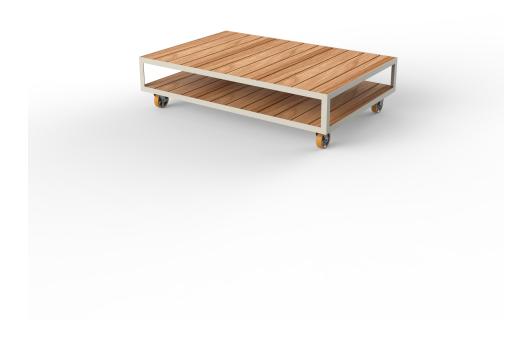

# Vineyard extra-large coffee table legs

by Ramón Esteve

The Vineyard collection, designed by Ramón Esteve, captures the essence of Mediterranean style, combining elegance and comfort in each of its pieces. Inspired by vineyards and outdoor living, this collection is perfect for creating relaxed and welcoming environments.

### Description

Weight: 60 Kg

VINEYARD Mesa XL VINEYARD Table XL