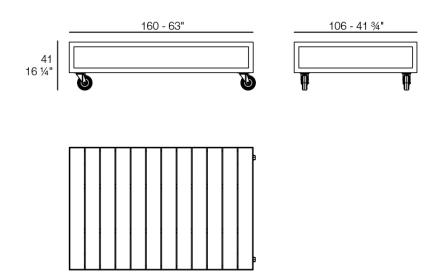

Products / Low Tables / Vineyard Extra-large Coffee Table Legs

# Vineyard extra-large coffee table legs

by Ramón Esteve

The Vineyard collection, designed by Ramón Esteve, captures the essence of Mediterranean style, combining elegance and comfort in each of its pieces. Inspired by vineyards and outdoor living, this collection is perfect for creating relaxed and welcoming environments.





## Info

### Description

Weight: 60 Kg



VINEYARD Mesa XL VINEYARD Table XL

## **VOUDOM**

### **Finishes**

### finishes

#### ALUMINIUM Ref. 54504ZSU



### panel/top

#### Teak Ref. 54504AA





natural teak weathered teak

# **VOUDOM**

### **Ambients**