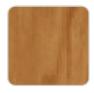

Products / Low Tables / Vineyard Extra-large Coffee Table Legs

# Vineyard extra-large coffee table legs

by Ramón Esteve

The Vineyard collection, designed by Ramón Esteve, captures the essence of Mediterranean style, combining elegance and comfort in each of its pieces. Inspired by vineyards and outdoor living, this collection is perfect for creating relaxed and welcoming environments.





## Info

### Description

Weight: 60 Kg



VINEYARD Mesa XL VINEYARD Table XL

## **VOUDOM**

### **Finishes**

### finishes

#### ALUMINIUM Ref. 54504ZSU



### panel/top

#### Teak Ref. 54504AA





natural teak weathered teak

# **VOUDOM**

### **Ambients**