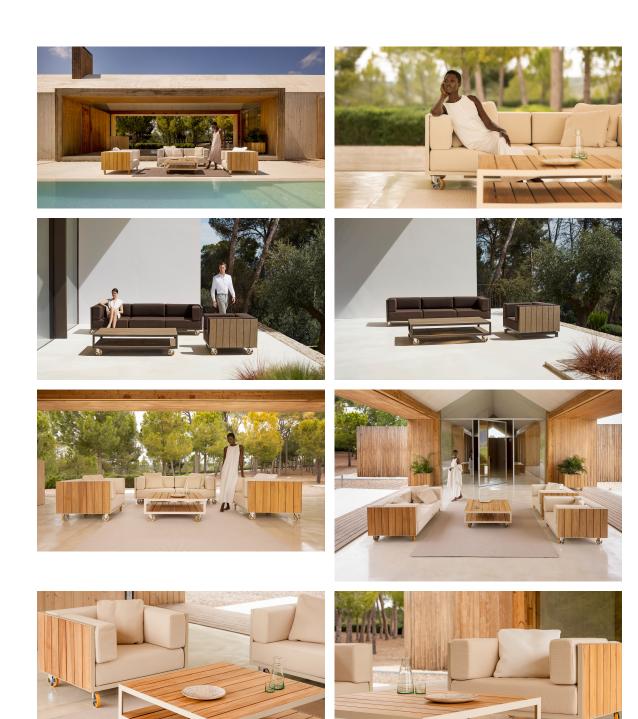

# Vineyard extra-large coffee table legs

by Ramón Esteve

The Vineyard collection, designed by Ramón Esteve, captures the essence of Mediterranean style, combining elegance and comfort in each of its pieces. Inspired by vineyards and outdoor living, this collection is perfect for creating relaxed and welcoming environments.

# **VOUDOM**

### **Ambients**