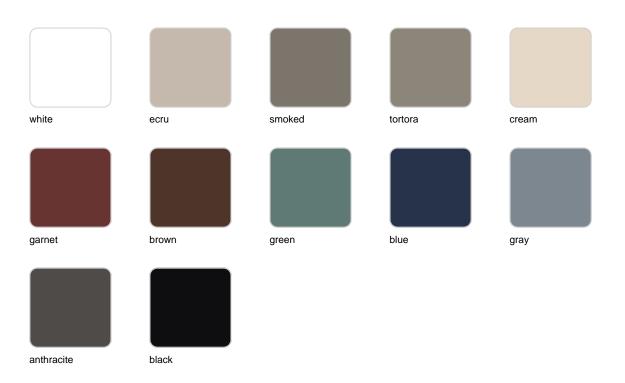

Products / Low Tables / Vineyard Extra-large Coffee Table Legs

# Vineyard extra-large coffee table legs

by Ramón Esteve

The Vineyard collection, designed by Ramón Esteve, captures the essence of Mediterranean style, combining elegance and comfort in each of its pieces. Inspired by vineyards and outdoor living, this collection is perfect for creating relaxed and welcoming environments.





## Info

### Description

Weight: 60 Kg



VINEYARD Mesa XL VINEYARD Table XL

## **VOUDOM**

### **Finishes**

### finishes

#### ALUMINIUM Ref. 54504ZSU



### panel/top

#### Teak Ref. 54504AA





natural teak weathered teak

# **VOUDOM**

### **Ambients**