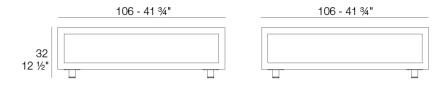

Products / Low Tables / Vineyard Large Coffee Table Legs

# Vineyard large coffee table legs

by Ramón Esteve

The Vineyard collection, designed by Ramón Esteve, captures the essence of Mediterranean style, combining elegance and comfort in each of its pieces. Inspired by vineyards and outdoor living, this collection is perfect for creating relaxed and welcoming environments.





## Info

## Description

Weight: 43 Kg





Versión con patas Leg version

## **VOUDOM**

## **Finishes**

### finishes

#### ALUMINIUM Ref. 54503ZSU



### panel/top

#### Teak Ref. 54503AA





natural teak

weathered teak

## **VOUDOM**

## **Ambients**