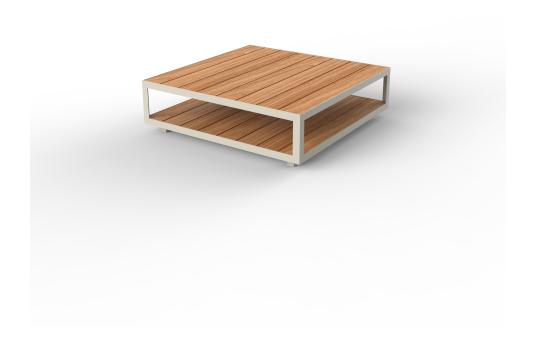

# Vineyard large coffee table legs

by Ramón Esteve

The Vineyard collection, designed by Ramón Esteve, captures the essence of Mediterranean style, combining elegance and comfort in each of its pieces. Inspired by vineyards and outdoor living, this collection is perfect for creating relaxed and welcoming environments.

## Description

Weight: 43 Kg

Versión con patas Leg version