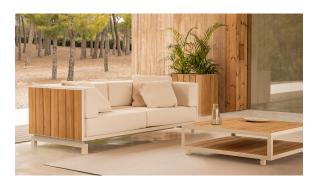

# Vineyard large coffee table legs

by Ramón Esteve

The Vineyard collection, designed by Ramón Esteve, captures the essence of Mediterranean style, combining elegance and comfort in each of its pieces. Inspired by vineyards and outdoor living, this collection is perfect for creating relaxed and welcoming environments.

## **Ambients**