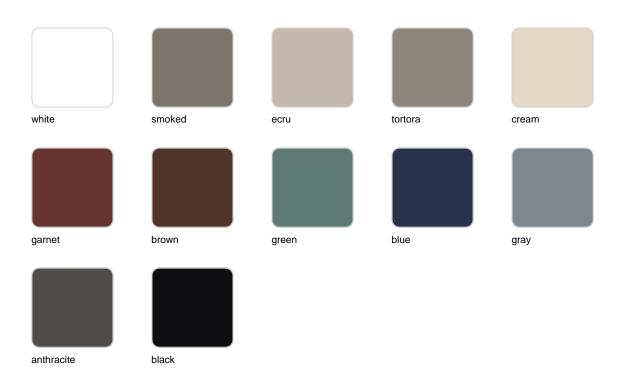

Products / Low Tables / Vineyard Large Coffee Table Legs

# Vineyard large coffee table legs

by Ramón Esteve

The Vineyard collection, designed by Ramón Esteve, captures the essence of Mediterranean style, combining elegance and comfort in each of its pieces. Inspired by vineyards and outdoor living, this collection is perfect for creating relaxed and welcoming environments.





## Info

## Description

Weight: 43 Kg





Versión con patas Leg version

## **VOUDOM**

## **Finishes**

### finishes

#### ALUMINIUM Ref. 54503ZSU



### panel/top

#### Teak Ref. 54503AA





natural teak

weathered teak

## **VOUDOM**

## **Ambients**