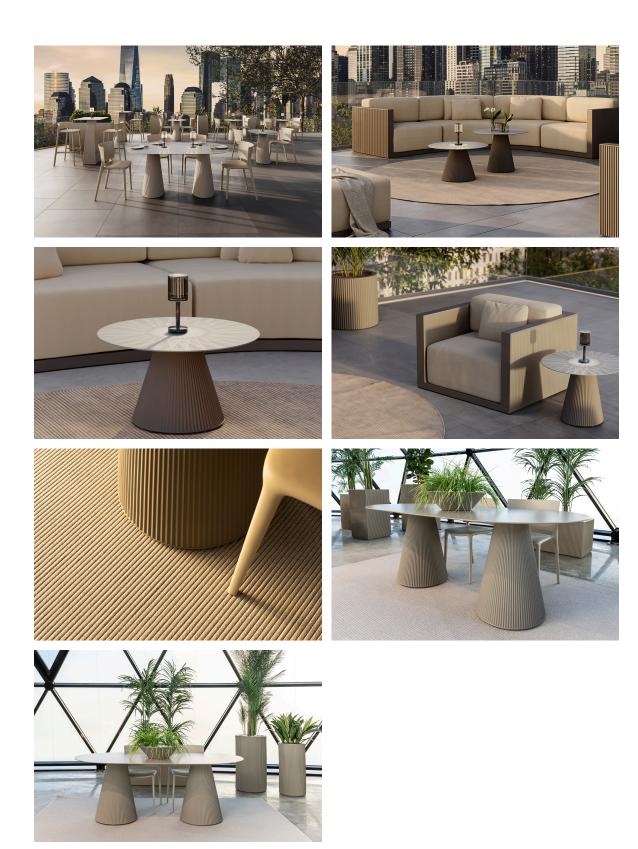

Products / Dining Tables / Gatsby Doble Bas 30x30x73cms50

## Gatsby doble bas 30x30x73cms50

by Ramón Esteve

The Gatsby collection, designed by Ramón Esteve, evokes the elegance and glamour of Art Deco, reminding us of the Roaring Twenties. Inspired by the bonanza, parties and excesses of that era, Gatsby combines intricate design with extraordinary simplicity, reflecting the American dream.





## Info

#### Description

Weight: 12 Kg



GATSBY Mesa Doble Base Cuadrada 109x30cm S50 GATSBY Square Double Base Table 109x30cm S50 ref. 54469

TABLE TOP - SOBRE



## **VOUDOM**

#### **Finishes**

#### finishes

#### BASIC Ref. 54469



Matt Polyethylene

# **VOUDOM**

## **Ambients**