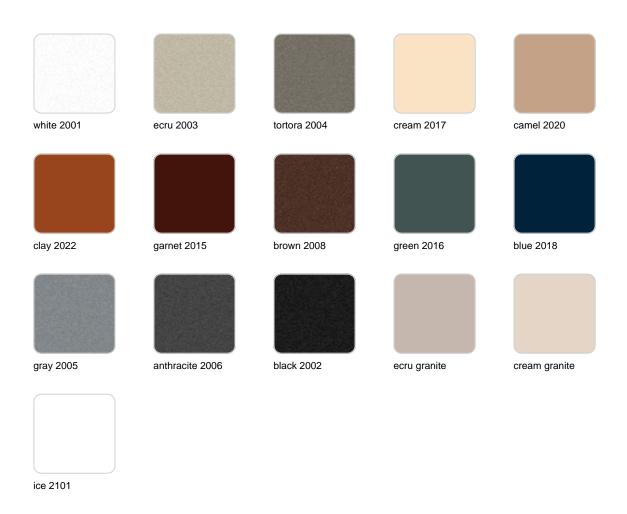

Products / Dining Tables / Gatsby Doble Bas 30x30x73cms50

## Gatsby doble bas 30x30x73cms50

by Ramón Esteve

The Gatsby collection, designed by Ramón Esteve, evokes the elegance and glamour of Art Deco, reminding us of the Roaring Twenties. Inspired by the bonanza, parties and excesses of that era, Gatsby combines intricate design with extraordinary simplicity, reflecting the American dream.





## Info

#### Description

Weight: 12 Kg



GATSBY Mesa Doble Base Cuadrada 109x30cm S50 GATSBY Square Double Base Table 109x30cm S50 ref. 54469

TABLE TOP - SOBRE



## **VOUDOM**

#### **Finishes**

#### finishes

#### BASIC Ref. 54469



Matt Polyethylene

# **VOUDOM**

## **Ambients**