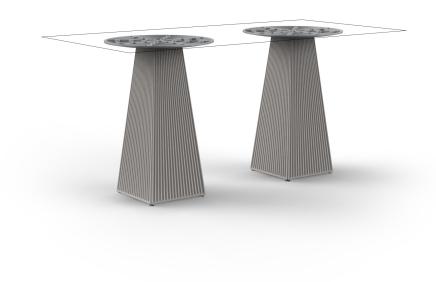

Products / Dining Tables / Gatsby Doble Bas 30x30x73cms50

## Gatsby doble bas 30x30x73cms50

by Ramón Esteve

The Gatsby collection, designed by Ramón Esteve, evokes the elegance and glamour of Art Deco, reminding us of the Roaring Twenties. Inspired by the bonanza, parties and excesses of that era, Gatsby combines intricate design with extraordinary simplicity, reflecting the American dream.

#### Description

Weight: 12 Kg

GATSBY Mesa Doble Base Cuadrada 109x30cm S50 GATSBY Square Double Base Table 109x30cm S50 ref. 54469

TABLE TOP - SOBRE