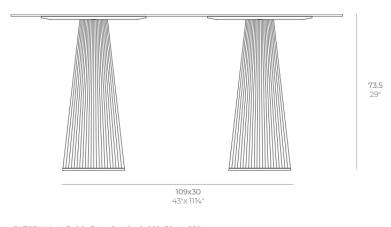

#### Description

Weight: 12 Kg

GATSBY Mesa Doble Base Cuadrada 109x30cm S50 GATSBY Square Double Base Table 109x30cm S50 ref. 54469

TABLE TOP - SOBRE