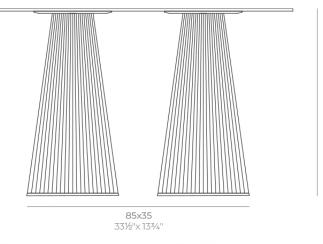

#### Weight: 8.4 Kg

**73** 28³⁄4"

GATSBY Mesa Doble Base Redonda 85x35cm S30 GATSBY Round Double Base Table 85x35cm S30 ref. 54464

TABLE TOP - SOBRE