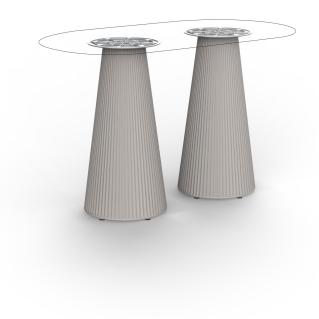

# Gatsby doble\_base Ø35x73cm s30 by Ramón Esteve

The Gatsby collection, designed by Ramón Esteve, evokes the elegance and glamour of Art Deco, reminding us of the Roaring Twenties. Inspired by the bonanza, parties and excesses of that era, Gatsby combines intricate design with extraordinary simplicity, reflecting the American dream.

#### Weight: 8.4 Kg

**73** 28³⁄4"

GATSBY Mesa Doble Base Redonda 85x35cm S30 GATSBY Round Double Base Table 85x35cm S30 ref. 54464

TABLE TOP - SOBRE