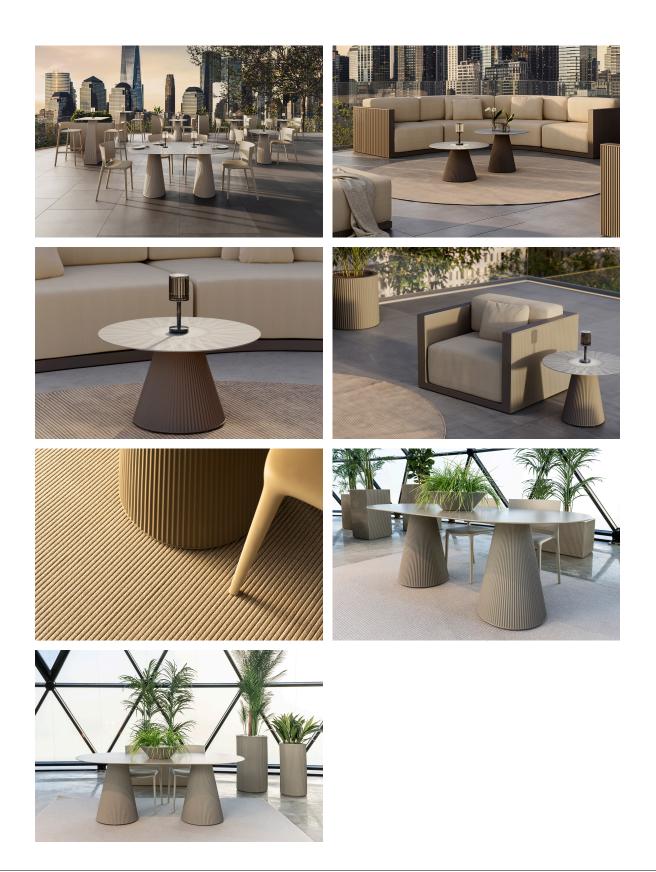

35x73cm S30

# Gatsby doble\_base Ø35x73cm s30 by Ramón Esteve

The Gatsby collection, designed by Ramón Esteve, evokes the elegance and glamour of Art Deco, reminding us of the Roaring Twenties. Inspired by the bonanza, parties and excesses of that era, Gatsby combines intricate design with extraordinary simplicity, reflecting the American dream.



### Info

#### Description

#### Weight: 8.4 Kg



**73** 28³⁄4"

GATSBY Mesa Doble Base Redonda 85x35cm S30 GATSBY Round Double Base Table 85x35cm S30 ref. 54464

TABLE TOP - SOBRE



#### Finishes

finishes BASIC Ref. 54464 white 2001 ecru 2003 tortora 2004 cream 2017 camel 2020 garnet 2015 clay 2022 brown 2008 green 2016 blue 2018 black 2002 gray 2005 anthracite 2006 ecru granite cream granite



ice 2101

Matt Polyethylene

#### Ambients