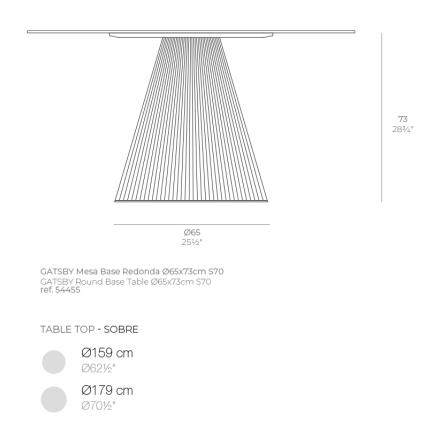

Products / Dining Tables / Gatsby Base ø65x73cm S70

#### Description

#### Weight: 8 Kg