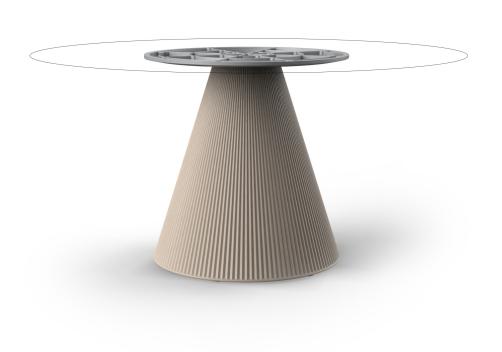

## Gatsby base Ø65x73cm s70 by Ramón Esteve

The Gatsby collection, designed by Ramón Esteve, evokes the elegance and glamour of Art Deco, reminding us of the Roaring Twenties. Inspired by the bonanza, parties and excesses of that era, Gatsby combines intricate design with extraordinary simplicity, reflecting the American dream.