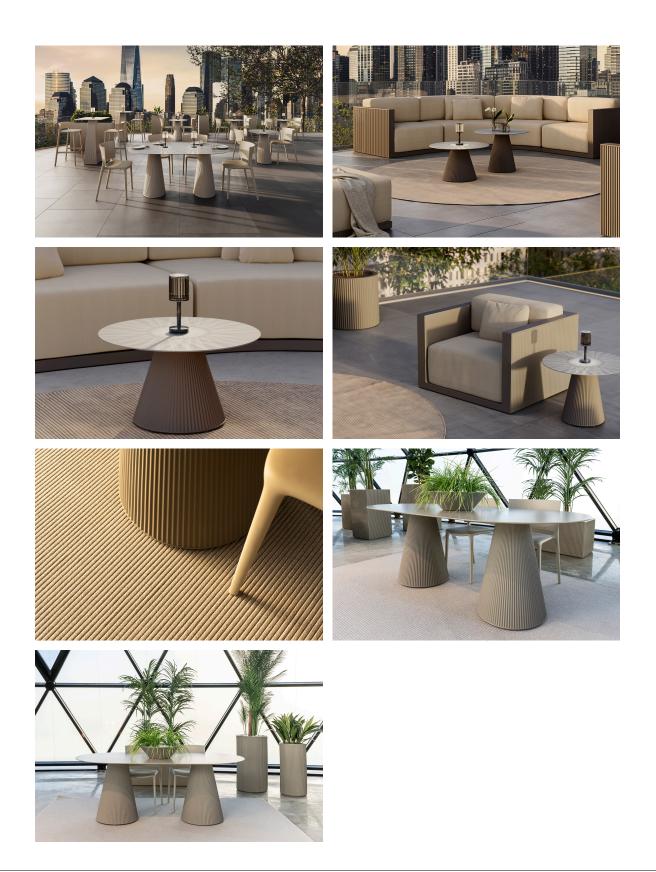

Products / Dining Tables / Gatsby Base ø65x73cm S70

## Gatsby base Ø65x73cm s70 by Ramón Esteve

The Gatsby collection, designed by Ramón Esteve, evokes the elegance and glamour of Art Deco, reminding us of the Roaring Twenties. Inspired by the bonanza, parties and excesses of that era, Gatsby combines intricate design with extraordinary simplicity, reflecting the American dream.



### Info

#### Description

#### Weight: 8 Kg



#### Finishes

finishes BASIC Ref. 54455 white 2001 ecru 2003 tortora 2004 cream 2017 camel 2020 garnet 2015 clay 2022 brown 2008 green 2016 blue 2018 black 2002 gray 2005 anthracite 2006 ecru granite cream granite



ice 2101

Matt Polyethylene

#### Ambients