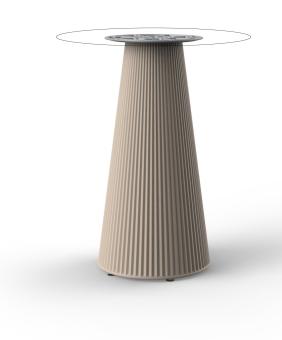

# Gatsby base ø35x73cm s30

by Ramón Esteve

The Gatsby collection, designed by Ramón Esteve, evokes the elegance and glamour of Art Deco, reminding us of the Roaring Twenties. Inspired by the bonanza, parties and excesses of that era, Gatsby combines intricate design with extraordinary simplicity, reflecting the American dream.

## Description

Weight: 4.2 Kg

GATSBY Mesa Base Redonda Ø35x73cm S30 GATSBY Round Base Table Ø35x73cm S30 ref. 54452

TABLE TOP - SOBRE