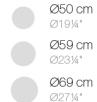

## Description

Weight: 4.2 Kg

GATSBY Mesa Base Redonda Ø35x73cm S30 GATSBY Round Base Table Ø35x73cm S30 ref. 54452

TABLE TOP - SOBRE