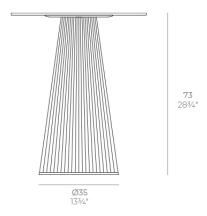

## Description

Weight: 4.2 Kg

GATSBY Mesa Base Redonda Ø35x73cm S30 GATSBY Round Base Table Ø35x73cm S30 ref. 54452

TABLE TOP - SOBRE