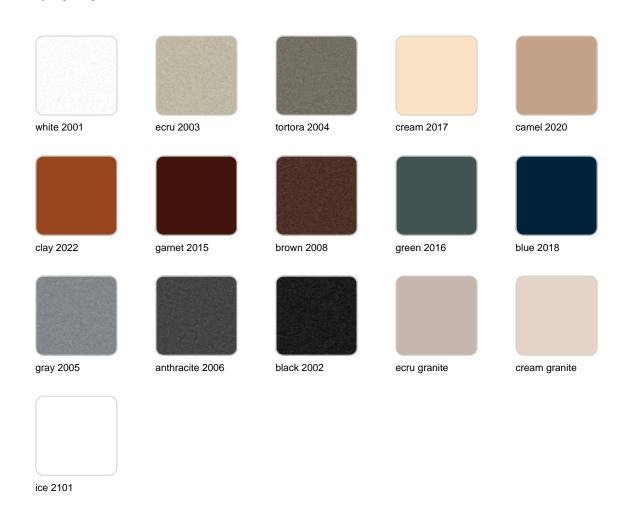

Products / Dining Tables / Gatsby Base ø35x73cm S30

# Gatsby base ø35x73cm s30

by Ramón Esteve

The Gatsby collection, designed by Ramón Esteve, evokes the elegance and glamour of Art Deco, reminding us of the Roaring Twenties. Inspired by the bonanza, parties and excesses of that era, Gatsby combines intricate design with extraordinary simplicity, reflecting the American dream.



## **VOUDOM**

### Info

## Description

Weight: 4.2 Kg



GATSBY Mesa Base Redonda Ø35x73cm S30 GATSBY Round Base Table Ø35x73cm S30 ref. 54452

TABLE TOP - SOBRE



## **VOUDOM**

#### **Finishes**

#### finishes

#### BASIC Ref. 54452



Matt Polyethylene