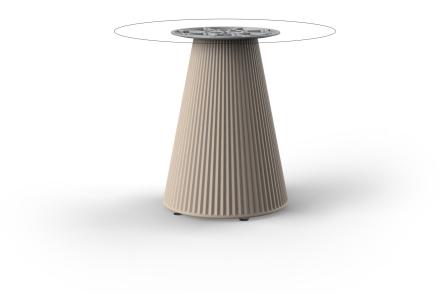

### Gatsby base Ø35x50cm s30 by Ramón Esteve

The Gatsby collection, designed by Ramón Esteve, evokes the elegance and glamour of Art Deco, reminding us of the Roaring Twenties. Inspired by the bonanza, parties and excesses of that era, Gatsby combines intricate design with extraordinary simplicity, reflecting the American dream.