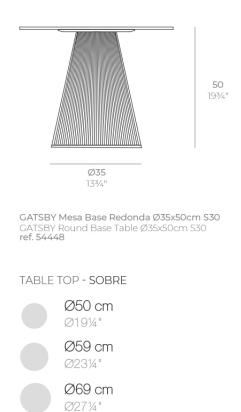

Products / Low Tables / Gatsby Base ø35x50cm S30

### Gatsby base Ø35x50cm s30 by Ramón Esteve

The Gatsby collection, designed by Ramón Esteve, evokes the elegance and glamour of Art Deco, reminding us of the Roaring Twenties. Inspired by the bonanza, parties and excesses of that era, Gatsby combines intricate design with extraordinary simplicity, reflecting the American dream.



### Info

#### Description

Weight: 3.2 Kg



#### Finishes

finishes BASIC Ref. 54448 white 2001 ecru 2003 tortora 2004 cream 2017 camel 2020 garnet 2015 clay 2022 brown 2008 green 2016 blue 2018 black 2002 gray 2005 anthracite 2006 ecru granite cream granite



ice 2101

#### Matt Polyethylene

#### Ambients