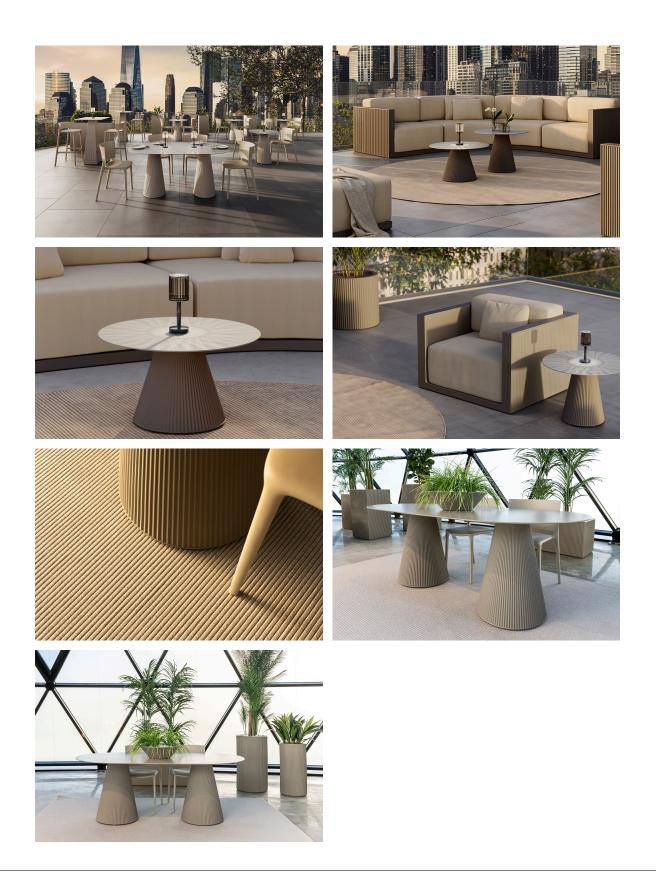

Products / Low Tables / Gatsby Base ø35x50cm S30

### Gatsby base Ø35x50cm s30 by Ramón Esteve

The Gatsby collection, designed by Ramón Esteve, evokes the elegance and glamour of Art Deco, reminding us of the Roaring Twenties. Inspired by the bonanza, parties and excesses of that era, Gatsby combines intricate design with extraordinary simplicity, reflecting the American dream.



### Info

#### Description

Weight: 3.2 Kg



#### Finishes

finishes BASIC Ref. 54448 white 2001 ecru 2003 tortora 2004 cream 2017 camel 2020 garnet 2015 clay 2022 brown 2008 green 2016 blue 2018 black 2002 gray 2005 anthracite 2006 ecru granite cream granite



ice 2101

#### Matt Polyethylene

#### Ambients