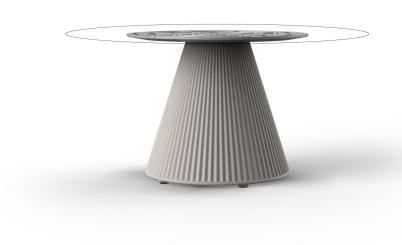

## Gatsby base ø40x40cm s50

by Ramón Esteve

The Gatsby collection, designed by Ramón Esteve, evokes the elegance and glamour of Art Deco, reminding us of the Roaring Twenties. Inspired by the bonanza, parties and excesses of that era, Gatsby combines intricate design with extraordinary simplicity, reflecting the American dream.

#### Description

Weight: 3.24 Kg

GATSBY Mesa Base Redonda Ø40x40.5cm S50 GATSBY Round Base Table Ø40x40.5cm S50 ref. 54445

TABLE TOP - SOBRE