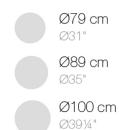

#### Description

Weight: 3.24 Kg

GATSBY Mesa Base Redonda Ø40x40.5cm S50 GATSBY Round Base Table Ø40x40.5cm S50 ref. 54445

TABLE TOP - SOBRE

#### BASIC Ref. 54445

Matt Polyethylene