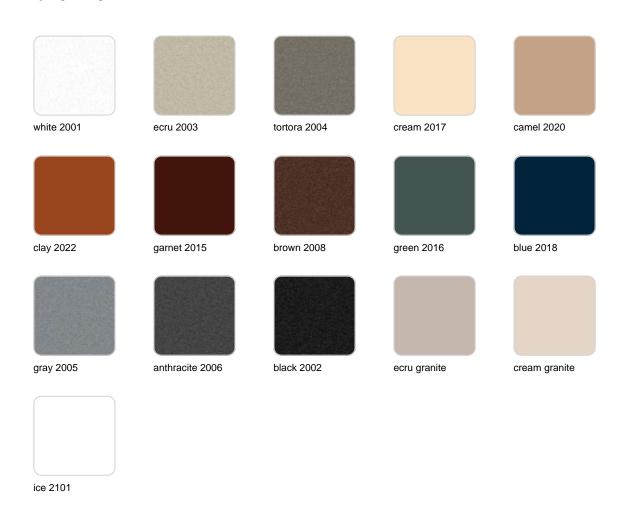

Products / Low Tables / Gatsby Base ø40x40cm S50

## Gatsby base ø40x40cm s50

by Ramón Esteve

The Gatsby collection, designed by Ramón Esteve, evokes the elegance and glamour of Art Deco, reminding us of the Roaring Twenties. Inspired by the bonanza, parties and excesses of that era, Gatsby combines intricate design with extraordinary simplicity, reflecting the American dream.





## Info

#### Description

Weight: 3.24 Kg



GATSBY Mesa Base Redonda Ø40x40.5cm S50 GATSBY Round Base Table Ø40x40.5cm S50 ref. 54445

TABLE TOP - SOBRE



## **VOUDOM**

#### **Finishes**

#### finishes

#### BASIC Ref. 54445



Matt Polyethylene

# **VOUDOM**

## **Ambients**