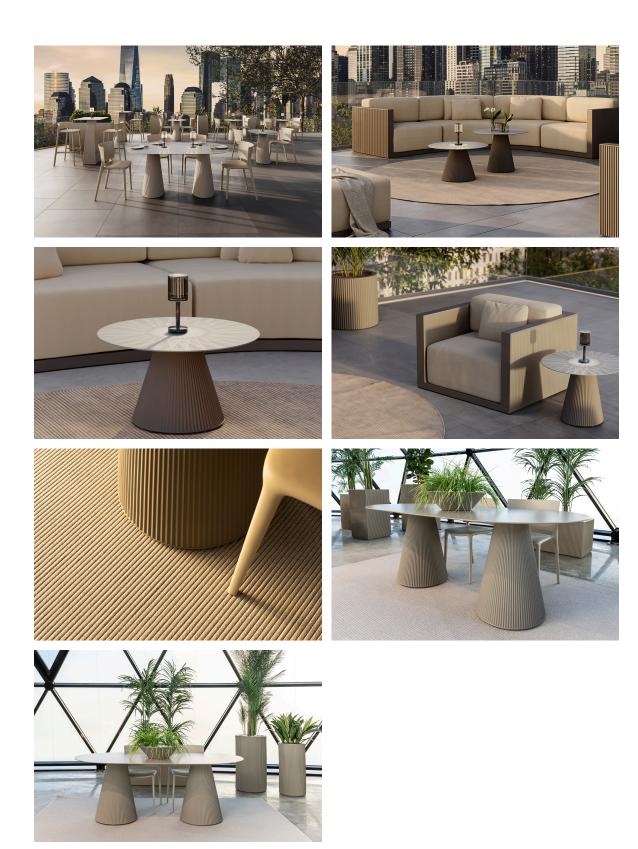

## Gatsby base ø40x40cm s50

by Ramón Esteve

The Gatsby collection, designed by Ramón Esteve, evokes the elegance and glamour of Art Deco, reminding us of the Roaring Twenties. Inspired by the bonanza, parties and excesses of that era, Gatsby combines intricate design with extraordinary simplicity, reflecting the American dream.

#### Description

Weight: 3.24 Kg

GATSBY Mesa Base Redonda Ø40x40.5cm S50 GATSBY Round Base Table Ø40x40.5cm S50 ref. 54445

TABLE TOP - SOBRE

## **Ambients**