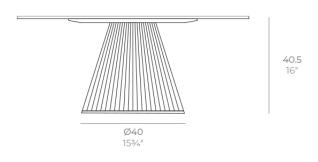

#### Description

Weight: 3.24 Kg

GATSBY Mesa Base Redonda Ø40x40.5cm S50 GATSBY Round Base Table Ø40x40.5cm S50 ref. 54445

TABLE TOP - SOBRE

#### BASIC Ref. 54445

Matt Polyethylene