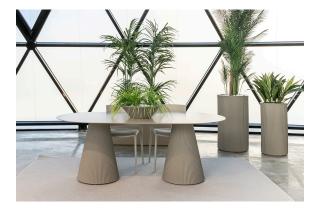

# Gatsby base 35x35x25 s30

by Ramón Esteve

The Gatsby collection, designed by Ramón Esteve, evokes the elegance and glamour of Art Deco, reminding us of the Roaring Twenties. Inspired by the bonanza, parties and excesses of that era, Gatsby combines intricate design with extraordinary simplicity, reflecting the American dream.

## **Ambients**