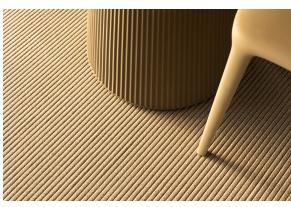

Products / Low Tables / Gatsby Base 35x35x25 S30

# Gatsby base 35x35x25 s30

by Ramón Esteve

The Gatsby collection, designed by Ramón Esteve, evokes the elegance and glamour of Art Deco, reminding us of the Roaring Twenties. Inspired by the bonanza, parties and excesses of that era, Gatsby combines intricate design with extraordinary simplicity, reflecting the American dream.



### Info

### Description

Weight: 3.15 Kg



GATSBY Mesa Base Cuadrada 35x35x25cm S30 GATSBY Square Base Table 35x35x25cm S30 ref. 54442

TABLE TOP - SOBRE



## **Finishes**

#### finishes

#### BASIC Ref. 54442



Matt Polyethylene

## **Ambients**