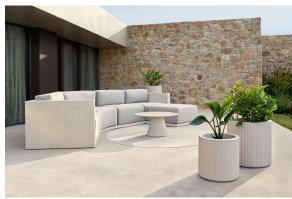

# Gatsby base 35x35x25 s30

by Ramón Esteve

The Gatsby collection, designed by Ramón Esteve, evokes the elegance and glamour of Art Deco, reminding us of the Roaring Twenties. Inspired by the bonanza, parties and excesses of that era, Gatsby combines intricate design with extraordinary simplicity, reflecting the American dream.

## **Ambients**