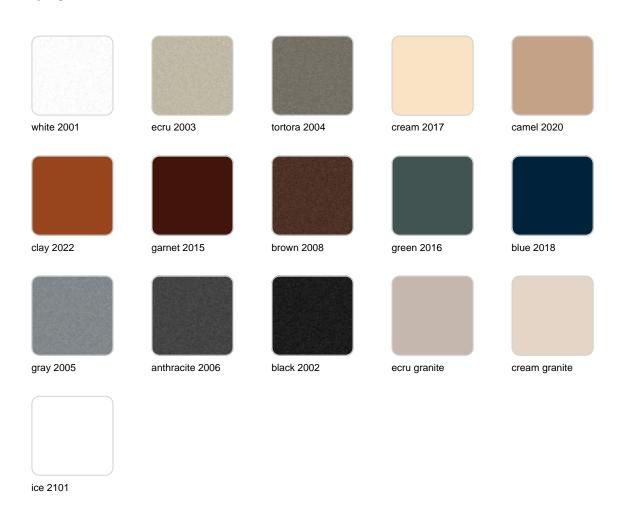

Products / Low Tables / Gatsby Base 35x35x25 S30

# Gatsby base 35x35x25 s30

by Ramón Esteve

The Gatsby collection, designed by Ramón Esteve, evokes the elegance and glamour of Art Deco, reminding us of the Roaring Twenties. Inspired by the bonanza, parties and excesses of that era, Gatsby combines intricate design with extraordinary simplicity, reflecting the American dream.



### Info

### Description

Weight: 3.15 Kg



GATSBY Mesa Base Cuadrada 35x35x25cm S30 GATSBY Square Base Table 35x35x25cm S30 ref. 54442

TABLE TOP - SOBRE



## **Finishes**

#### finishes

#### BASIC Ref. 54442



Matt Polyethylene

## **Ambients**