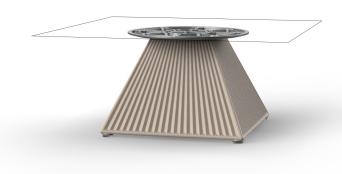

# Gatsby base 35x35x25 s30

by Ramón Esteve

The Gatsby collection, designed by Ramón Esteve, evokes the elegance and glamour of Art Deco, reminding us of the Roaring Twenties. Inspired by the bonanza, parties and excesses of that era, Gatsby combines intricate design with extraordinary simplicity, reflecting the American dream.

### Description

Weight: 3.15 Kg

GATSBY Mesa Base Cuadrada 35x35x25cm S30 GATSBY Square Base Table 35x35x25cm S30 ref. 54442

TABLE TOP - SOBRE