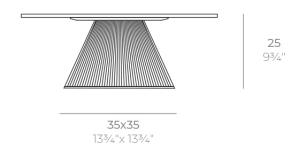

### Description

Weight: 3.15 Kg

GATSBY Mesa Base Cuadrada 35x35x25cm S30 GATSBY Square Base Table 35x35x25cm S30 ref. 54442

TABLE TOP - SOBRE