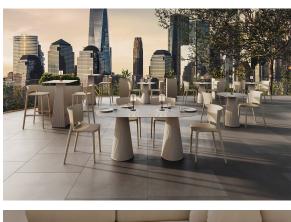

# Gatsby base 35x35x25 s30

by Ramón Esteve

The Gatsby collection, designed by Ramón Esteve, evokes the elegance and glamour of Art Deco, reminding us of the Roaring Twenties. Inspired by the bonanza, parties and excesses of that era, Gatsby combines intricate design with extraordinary simplicity, reflecting the American dream.

## **Ambients**