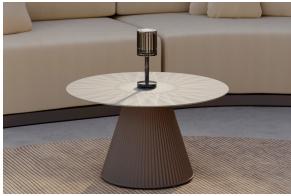

# Gatsby base 35x35x25 s30

by Ramón Esteve

The Gatsby collection, designed by Ramón Esteve, evokes the elegance and glamour of Art Deco, reminding us of the Roaring Twenties. Inspired by the bonanza, parties and excesses of that era, Gatsby combines intricate design with extraordinary simplicity, reflecting the American dream.

### Description

Weight: 3.15 Kg

GATSBY Mesa Base Cuadrada 35x35x25cm S30 GATSBY Square Base Table 35x35x25cm S30 ref. 54442

TABLE TOP - SOBRE

## **Ambients**