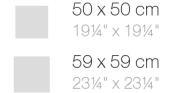

### Description

Weight: 3.15 Kg

GATSBY Mesa Base Cuadrada 35x35x25cm S30 GATSBY Square Base Table 35x35x25cm S30 ref. 54442

TABLE TOP - SOBRE