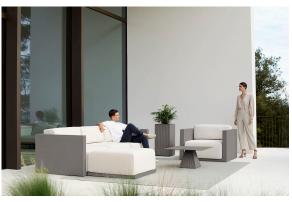

# Gatsby base 35x35x25 s30

by Ramón Esteve

The Gatsby collection, designed by Ramón Esteve, evokes the elegance and glamour of Art Deco, reminding us of the Roaring Twenties. Inspired by the bonanza, parties and excesses of that era, Gatsby combines intricate design with extraordinary simplicity, reflecting the American dream.

## **Ambients**