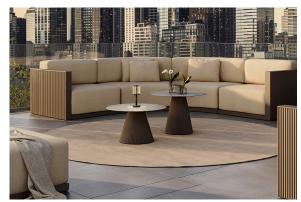

# Gatsby base 35x35x25 s30

by Ramón Esteve

The Gatsby collection, designed by Ramón Esteve, evokes the elegance and glamour of Art Deco, reminding us of the Roaring Twenties. Inspired by the bonanza, parties and excesses of that era, Gatsby combines intricate design with extraordinary simplicity, reflecting the American dream.

## **Ambients**