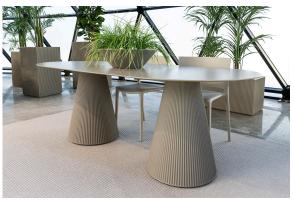

# Gatsby base 35x35x25 s30

by Ramón Esteve

The Gatsby collection, designed by Ramón Esteve, evokes the elegance and glamour of Art Deco, reminding us of the Roaring Twenties. Inspired by the bonanza, parties and excesses of that era, Gatsby combines intricate design with extraordinary simplicity, reflecting the American dream.

## **Ambients**