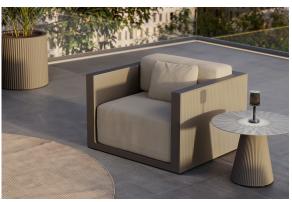

# Gatsby base 35x35x25 s30

by Ramón Esteve

The Gatsby collection, designed by Ramón Esteve, evokes the elegance and glamour of Art Deco, reminding us of the Roaring Twenties. Inspired by the bonanza, parties and excesses of that era, Gatsby combines intricate design with extraordinary simplicity, reflecting the American dream.

## **Ambients**