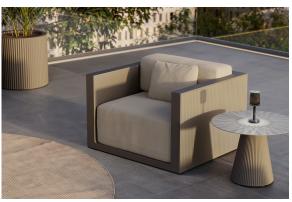

Ramón Esteve

The Gatsby collection, designed by Ramón Esteve, evokes the elegance and glamour of Art Deco, reminding us of the Roaring Twenties. Inspired by the bonanza, parties and excesses of that era, Gatsby combines intricate design with extraordinary simplicity, reflecting the American dream.



### Info

### Description

The Gatsby tables, designed by Ramón Esteve for Vondom, evoke the essence of Art Deco and the opulence of the 1920s. Available with a polyethylene base in circular or square shapes, these tables stand out for their versatility and elegance.

Weight: 2.38 Kg



GATSBY Mesa Base Redonda Ø40x25cm S30 GATSBY Round Base Table Ø40x25cm S30 ref. 54440

TABLE TOP - SOBRE



### **Finishes**

#### finishes

#### BASIC Ref. 54440



Matt Polyethylene

### **Ambients**