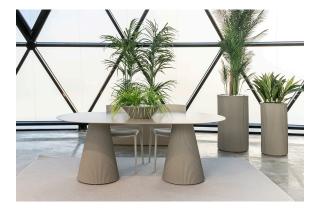

## Gatsby base ø40×25 s30

by Ramón Esteve

The Gatsby collection, designed by Ramón Esteve, evokes the elegance and glamour of Art Deco, reminding us of the Roaring Twenties. Inspired by the bonanza, parties and excesses of that era, Gatsby combines intricate design with extraordinary simplicity, reflecting the American dream.

### Description

The Gatsby tables, designed by Ramón Esteve for Vondom, evoke the essence of Art Deco and the opulence of the 1920s. Available with a polyethylene base in circular or square shapes, these tables stand out for their versatility and elegance.