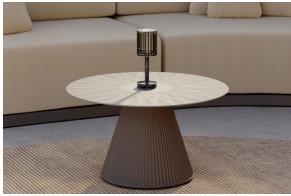

## Gatsby base ø40×25 s30

by Ramón Esteve

The Gatsby collection, designed by Ramón Esteve, evokes the elegance and glamour of Art Deco, reminding us of the Roaring Twenties. Inspired by the bonanza, parties and excesses of that era, Gatsby combines intricate design with extraordinary simplicity, reflecting the American dream.

### Description

The Gatsby tables, designed by Ramón Esteve for Vondom, evoke the essence of Art Deco and the opulence of the 1920s. Available with a polyethylene base in circular or square shapes, these tables stand out for their versatility and elegance.

Weight: 2.38 Kg

GATSBY Mesa Base Redonda Ø40x25cm S30 GATSBY Round Base Table Ø40x25cm S30 ref. 54440

TABLE TOP - SOBRE