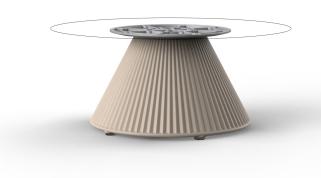

## Gatsby base ø40×25 s30

by Ramón Esteve

The Gatsby collection, designed by Ramón Esteve, evokes the elegance and glamour of Art Deco, reminding us of the Roaring Twenties. Inspired by the bonanza, parties and excesses of that era, Gatsby combines intricate design with extraordinary simplicity, reflecting the American dream.

### Description

The Gatsby tables, designed by Ramón Esteve for Vondom, evoke the essence of Art Deco and the opulence of the 1920s. Available with a polyethylene base in circular or square shapes, these tables stand out for their versatility and elegance.