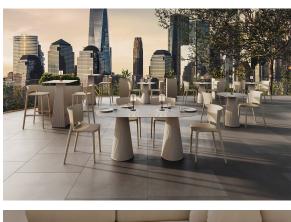

0

by Ramón Esteve

The Gatsby collection, designed by Ramón Esteve, evokes the elegance and glamour of Art Deco, reminding us of the Roaring Twenties. Inspired by the bonanza, parties and excesses of that era, Gatsby combines intricate design with extraordinary simplicity, reflecting the American dream.



### Info

### Description

The Gatsby tables, designed by Ramón Esteve for Vondom, evoke the essence of Art Deco and the opulence of the 1920s. Available with a polyethylene base in circular or square shapes, these tables stand out for their versatility and elegance.

Weight: 2.38 Kg



GATSBY Mesa Base Redonda Ø40x25cm S30 GATSBY Round Base Table Ø40x25cm S30 ref. 54440

TABLE TOP - SOBRE



### **Finishes**

#### finishes

#### BASIC Ref. 54440



Matt Polyethylene

### **Ambients**