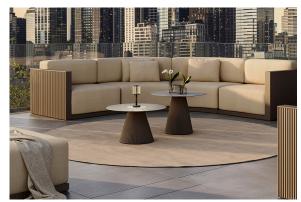

by Ramón Esteve

The Gatsby collection, designed by Ramón Esteve, evokes the elegance and glamour of Art Deco, reminding us of the Roaring Twenties. Inspired by the bonanza, parties and excesses of that era, Gatsby combines intricate design with extraordinary simplicity, reflecting the American dream.



### Info

### Description

The Gatsby tables, designed by Ramón Esteve for Vondom, evoke the essence of Art Deco and the opulence of the 1920s. Available with a polyethylene base in circular or square shapes, these tables stand out for their versatility and elegance.

Weight: 2.38 Kg



GATSBY Mesa Base Redonda Ø40x25cm S30 GATSBY Round Base Table Ø40x25cm S30 ref. 54440

TABLE TOP - SOBRE



### **Finishes**

#### finishes

#### BASIC Ref. 54440



Matt Polyethylene

### **Ambients**