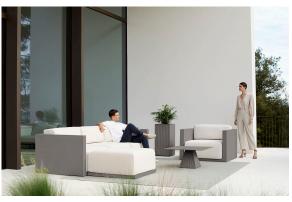

## Gatsby base ø40×25 s30

by Ramón Esteve

The Gatsby collection, designed by Ramón Esteve, evokes the elegance and glamour of Art Deco, reminding us of the Roaring Twenties. Inspired by the bonanza, parties and excesses of that era, Gatsby combines intricate design with extraordinary simplicity, reflecting the American dream.

### Description

The Gatsby tables, designed by Ramón Esteve for Vondom, evoke the essence of Art Deco and the opulence of the 1920s. Available with a polyethylene base in circular or square shapes, these tables stand out for their versatility and elegance.

### **Ambients**