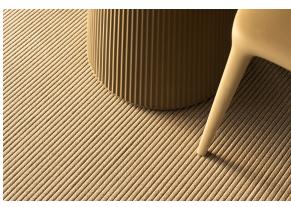

Esteve

The Gatsby collection, designed by Ramón Esteve, evokes the elegance and glamour of Art Deco, reminding us of the Roaring Twenties. Inspired by the bonanza, parties and excesses of that era, Gatsby combines intricate design with extraordinary simplicity, reflecting the American dream.



### Info

### Description

The Gatsby tables, designed by Ramón Esteve for Vondom, evoke the essence of Art Deco and the opulence of the 1920s. Available with a polyethylene base in circular or square shapes, these tables stand out for their versatility and elegance.

Weight: 2.38 Kg



GATSBY Mesa Base Redonda Ø40x25cm S30 GATSBY Round Base Table Ø40x25cm S30 ref. 54440

TABLE TOP - SOBRE



### **Finishes**

#### finishes

#### BASIC Ref. 54440



Matt Polyethylene

### **Ambients**