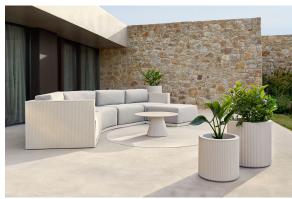

## Gatsby base ø40×25 s30

by Ramón Esteve

The Gatsby collection, designed by Ramón Esteve, evokes the elegance and glamour of Art Deco, reminding us of the Roaring Twenties. Inspired by the bonanza, parties and excesses of that era, Gatsby combines intricate design with extraordinary simplicity, reflecting the American dream.

### Description

The Gatsby tables, designed by Ramón Esteve for Vondom, evoke the essence of Art Deco and the opulence of the 1920s. Available with a polyethylene base in circular or square shapes, these tables stand out for their versatility and elegance.

### **Ambients**