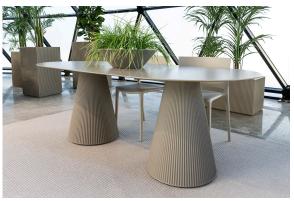

## Gatsby base ø40×25 s30

by Ramón Esteve

The Gatsby collection, designed by Ramón Esteve, evokes the elegance and glamour of Art Deco, reminding us of the Roaring Twenties. Inspired by the bonanza, parties and excesses of that era, Gatsby combines intricate design with extraordinary simplicity, reflecting the American dream.

### Description

The Gatsby tables, designed by Ramón Esteve for Vondom, evoke the essence of Art Deco and the opulence of the 1920s. Available with a polyethylene base in circular or square shapes, these tables stand out for their versatility and elegance.

### **Ambients**