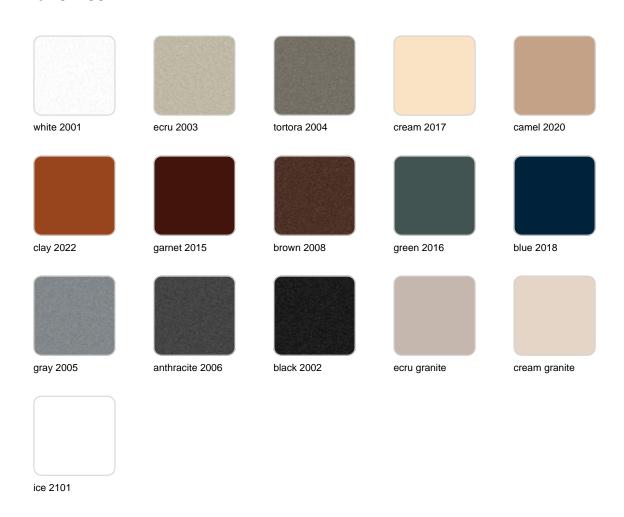

Products / Planters / Gatsby Wall 120x30x80

# Gatsby wall 120x30x80

by Ramón Esteve

The Gatsby collection, designed by Ramón Esteve, evokes the elegance and glamour of Art Deco, reminding us of the Roaring Twenties. Inspired by the bonanza, parties and excesses of that era, Gatsby combines intricate design with extraordinary simplicity, reflecting the American dream.



# **VOUDOM**

### Info

## Description

Weight: 23 Kg



## **VOUDOM**

### **Finishes**

### finishes

#### BASIC Ref. 54436A



Matt Polyethylene

SELF-WATERING Ref. 54436R

## **VOUDOM**



Self-watering system included in all planters except those with basic finish

### lighting

#### WHITE LED Ref. 54436W



ice 2101

White internally lit unit with LED technology. Available only in matte ice white finish.



**RGBW LED** Ref. 54436L



Unit with internal lighting with RGBW LED technology and remote control unit for switching colors. Available only in matte ice white finish. Remote control included.

**RGBW LED DMX** Ref. 54436D



ice 2101

Unit with internal lighting with RGBW LED technology and remote control unit for switching colors. Also controlLED by DMX-1024 (wireless), enabling communication between one or more products simultaneously via the DMX transmitter (not included). There are two options to cho