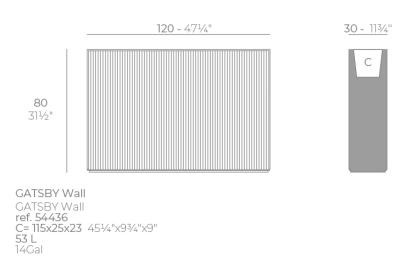

Products / Planters / Gatsby Wall 120x30x80

# Gatsby wall 120x30x80

by Ramón Esteve

The Gatsby collection, designed by Ramón Esteve, evokes the elegance and glamour of Art Deco, reminding us of the Roaring Twenties. Inspired by the bonanza, parties and excesses of that era, Gatsby combines intricate design with extraordinary simplicity, reflecting the American dream.