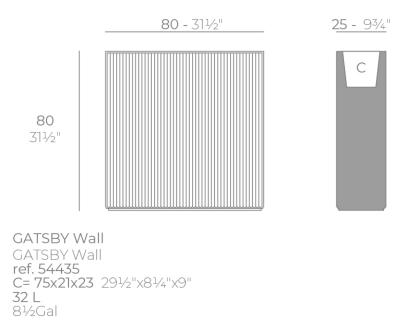

Products / Planters / Gatsby Wall 80x25x80

## Gatsby wall 80x25x80 by Ramón Esteve

The Gatsby collection, designed by Ramón Esteve, evokes the elegance and glamour of Art Deco, reminding us of the Roaring Twenties. Inspired by the bonanza, parties and excesses of that era, Gatsby combines intricate design with extraordinary simplicity, reflecting the American dream.

### Description

Weight: 16 Kg

Vondom