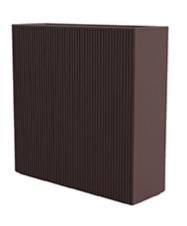

Products / Planters / Gatsby Wall 80x25x80

## Gatsby wall 80x25x80 by Ramón Esteve

The Gatsby collection, designed by Ramón Esteve, evokes the elegance and glamour of Art Deco, reminding us of the Roaring Twenties. Inspired by the bonanza, parties and excesses of that era, Gatsby combines intricate design with extraordinary simplicity, reflecting the American dream.