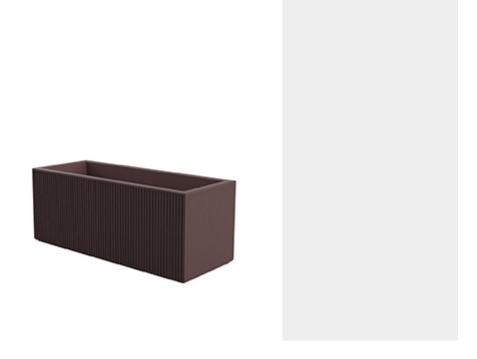

# Gatsby jardiniere 120x50x50

by Ramón Esteve

The Gatsby collection, designed by Ramón Esteve, evokes the elegance and glamour of Art Deco, reminding us of the Roaring Twenties. Inspired by the bonanza, parties and excesses of that era, Gatsby combines intricate design with extraordinary simplicity, reflecting the American dream.

### Description

Weight: 21 Kg

GATSBY Jardinera GATSBY Jardiniere ref. 54434 C= 110x40x34 43½"x15¾"x13½" 118 L 31½Gal