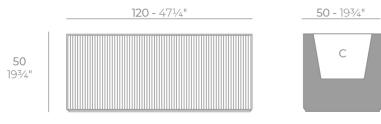

### Description

Weight: 21 Kg

GATSBY Jardinera GATSBY Jardiniere ref. 54434 C= 110x40x34 43½"x15¾"x13½" 118 L 31½Gal