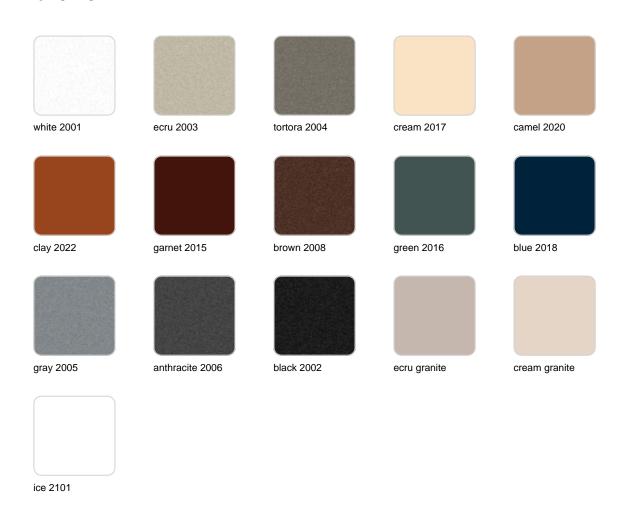

### finishes

### BASIC Ref. 54434A

Matt Polyethylene

SELF-WATERING Ref. 54434R