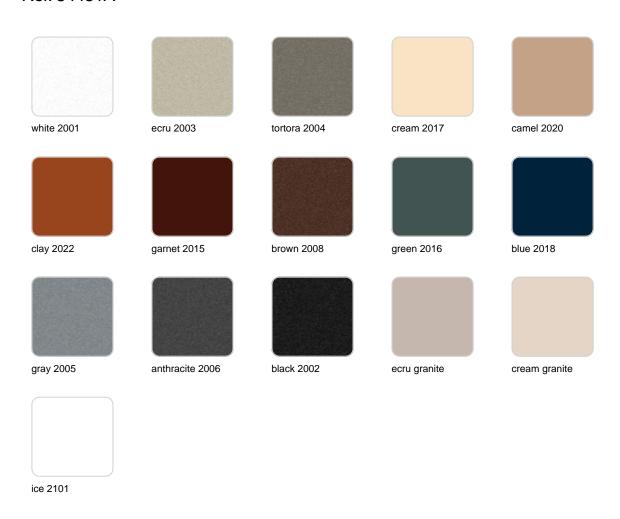

## **Finishes**

### finishes

### BASIC Ref. 54431A

Matt Polyethylene

SELF-WATERING Ref. 54431R