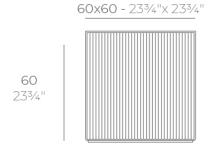

### Description

Weight: 18 Kg

GATSBY Cubo
GATSBY Cube
ref. 54431
C= 48x48x34 20<sup>3</sup>/<sub>4</sub>"x20<sup>3</sup>/<sub>4</sub>"x13<sup>1</sup>/<sub>2</sub>"
53 L
14Gal