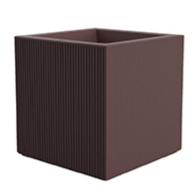

# Gatsby prisma planter 60x60x60

by Ramón Esteve

The Gatsby collection, designed by Ramón Esteve, evokes the elegance and glamour of Art Deco, reminding us of the Roaring Twenties. Inspired by the bonanza, parties and excesses of that era, Gatsby combines intricate design with extraordinary simplicity, reflecting the American dream.