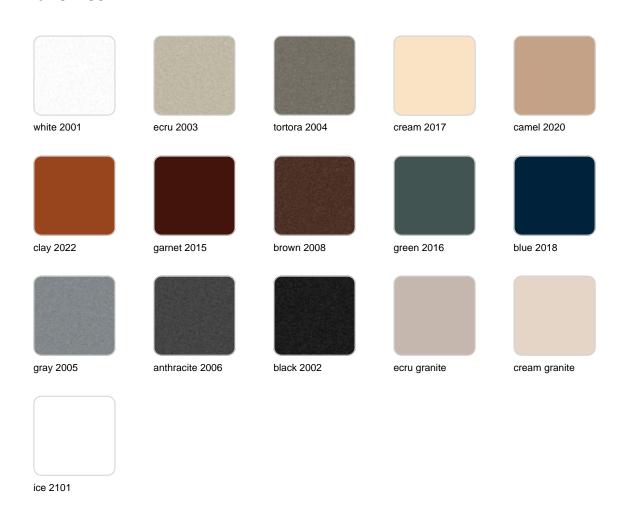

## **Finishes**

### finishes

### BASIC Ref. 54430A

Matt Polyethylene

SELF-WATERING Ref. 54430R