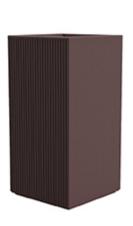

# Gatsby prisma planter 50x50x90

by Ramón Esteve

The Gatsby collection, designed by Ramón Esteve, evokes the elegance and glamour of Art Deco, reminding us of the Roaring Twenties. Inspired by the bonanza, parties and excesses of that era, Gatsby combines intricate design with extraordinary simplicity, reflecting the American dream.

### Description

Weight: 18.5 Kg

50x50 - 193/4"x193/4"

GATSBY Cubo Alto
GATSBY Hight Cube
ref. 54430
C= 40x40x40 153/4"x153/4"x153/4"
48 L
123/4Gal