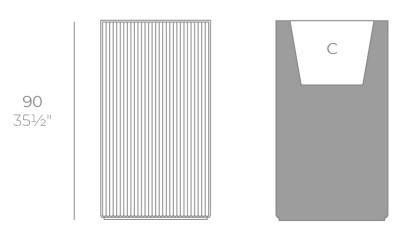

### Description

Weight: 18.5 Kg

50x50 - 193/4"x193/4"

GATSBY Cubo Alto
GATSBY Hight Cube
ref. 54430
C= 40x40x40 153/4"x153/4"x153/4"
48 L
123/4Gal