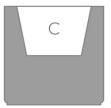

### Info

Description

Weight: 5 Kg

40x40 - 15<sup>3</sup>/4"x15<sup>3</sup>/4"

GATSBY Cube GATSBY Cube ref. 54427 C= 32x32x23 12½"x12½"x9" 18 L 4¾Gal