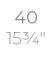

### Info

Description

Weight: 5 Kg

40x40 - 15<sup>3</sup>/4"x15<sup>3</sup>/4"

GATSBY Cube GATSBY Cube ref. 54427 C= 32x32x23 12½"x12½"x9" 18 L 4¾Gal