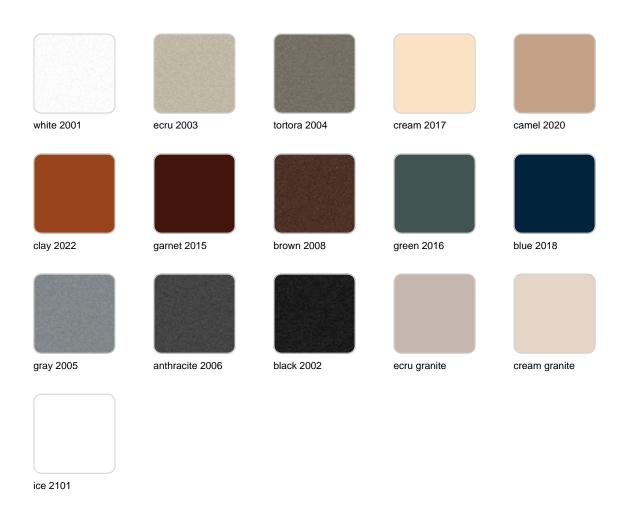

### finishes

### BASIC Ref. 54426A

Matt Polyethylene

SELF-WATERING Ref. 54426R