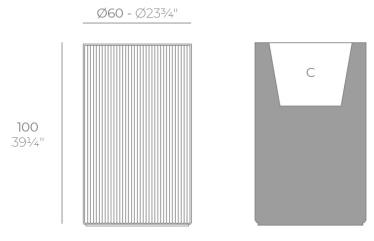

### Description

Weight: 13 Kg

GATSBY Cilindro Alto
GATSBY Hight Cylindre
ref. 54426
C= 49x49x45 19½"x19½"x17¾"
65 L
17½Gal