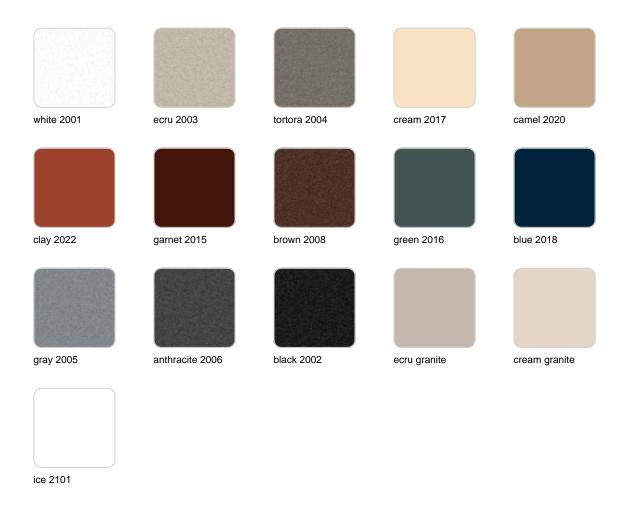

## **Finishes**

### finishes

### BASIC Ref. 54425A

Matt Polyethylene

SELF-WATERING Ref. 54425R