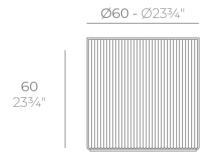

### Description

Weight: 10 Kg

GATSBY Cilindro
GATSBY Cylindre
ref. 54425
C= 49x49x31 19½"x19½"x12½"
47 L
12½Gal