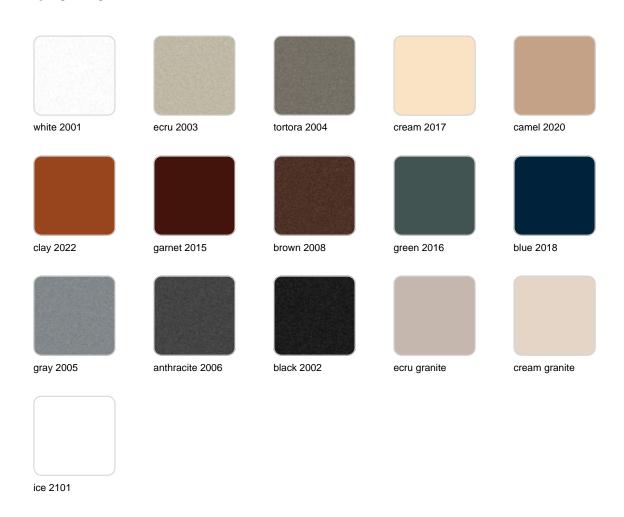

Products / Planters / Gatsby Cylinder Planter ø60×60

# Gatsby cylinder planter ø60×60

by Ramón Esteve

The Gatsby collection, designed by Ramón Esteve, evokes the elegance and glamour of Art Deco, reminding us of the Roaring Twenties. Inspired by the bonanza, parties and excesses of that era, Gatsby combines intricate design with extraordinary simplicity, reflecting the American dream.



## **VOUDOM**

## Info

### Description

Weight: 10 Kg





GATSBY Cilindro
GATSBY Cylindre
ref. 54425
C= 49x49x31 19½"x19½"x12½"
47 L
12½Gal

# **VOUDOM**

## **Finishes**

### finishes

### BASIC Ref. 54425A



Matt Polyethylene

SELF-WATERING Ref. 54425R

## **VOUDOM**



Self-watering system included in all planters except those with basic finish

### lighting

### WHITE LED Ref. 54425W



ice 2101

White internally lit unit with LED technology. Available only in matte ice white finish.



RGBW LED Ref. 54425L



Unit with internal lighting with RGBW LED technology and remote control unit for switching colors. Available only in matte ice white finish. Remote control included.

RGBW LED DMX Ref. 54425D



Unit with internal lighting with RGBW LED technology and remote control unit for switching colors. Also controlLED by DMX-1024 (wireless), enabling communication between one or more products simultaneously via the DMX transmitter (not included). There are two options to choose from: Professio