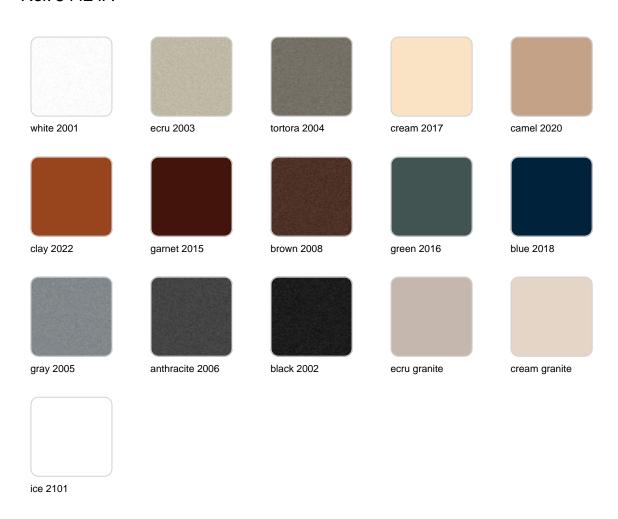

### finishes

### BASIC Ref. 54424A

Matt Polyethylene

SELF-WATERING Ref. 54424R