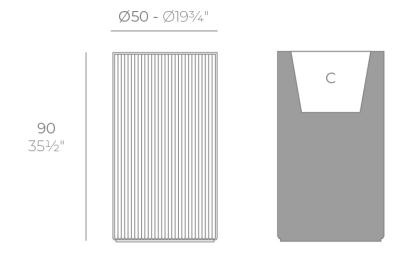

### Description

Weight: 10 Kg

GATSBY Cilindro Alto
GATSBY Hight Cylindre
ref. 54424
C= 41X41X32 16½"x16½"x12½"
32 L
8½Gal