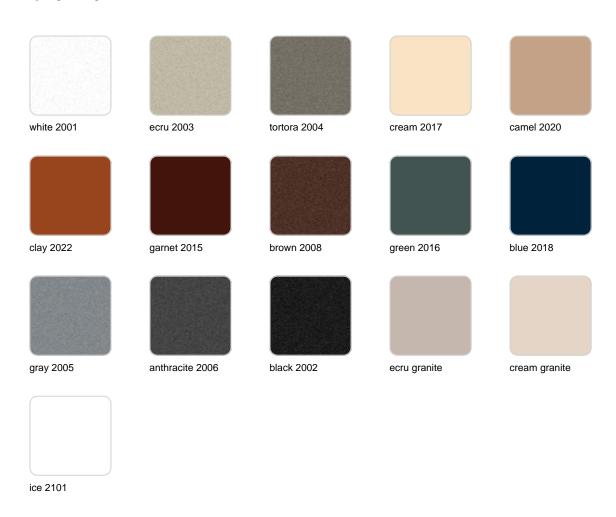

## **Finishes**

### finishes

### BASIC Ref. 54423A

Matt Polyethylene

SELF-WATERING Ref. 54423R