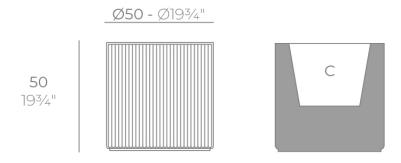

### Description

Weight: 6.5 Kg

GATSBY Cilindro
GATSBY Cylindre
ref. 54423
C= 41X41X29 16½"x16½"x11½"
30 L
8Gal