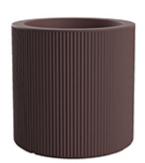

# Gatsby cylinder planter ø50×50

by Ramón Esteve

The Gatsby collection, designed by Ramón Esteve, evokes the elegance and glamour of Art Deco, reminding us of the Roaring Twenties. Inspired by the bonanza, parties and excesses of that era, Gatsby combines intricate design with extraordinary simplicity, reflecting the American dream.

### Description

Weight: 6.5 Kg

GATSBY Cilindro
GATSBY Cylindre
ref. 54423
C= 41X41X29 16½"x16½"x11½"
30 L
8Gal