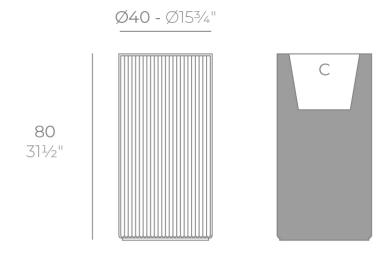

### Description

Weight: 7 Kg

GATSBY Cilindro Alto
GATSBY Hight Cylindre
ref. 54422
C= 32x32x28 12½"x12½"x11"
20 L
5½Gal