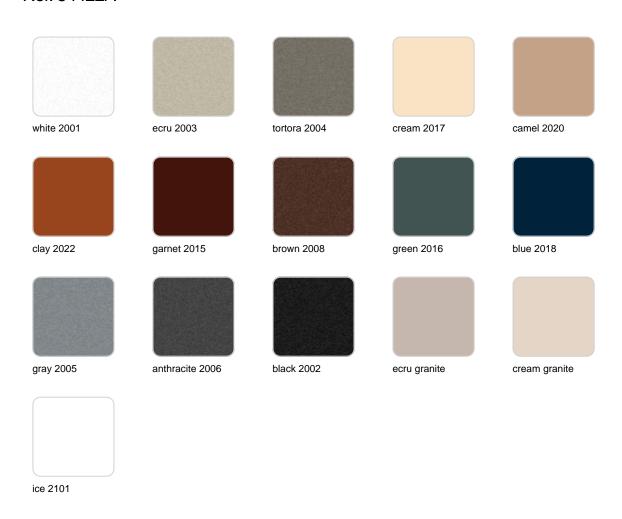

### finishes

### BASIC Ref. 54422A

Matt Polyethylene

SELF-WATERING Ref. 54422R