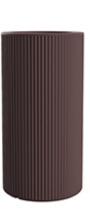

# Gatsby cylinder planter ø40×80

by Ramón Esteve

The Gatsby collection, designed by Ramón Esteve, evokes the elegance and glamour of Art Deco, reminding us of the Roaring Twenties. Inspired by the bonanza, parties and excesses of that era, Gatsby combines intricate design with extraordinary simplicity, reflecting the American dream.

### Description

Weight: 7 Kg

GATSBY Cilindro Alto
GATSBY Hight Cylindre
ref. 54422
C= 32x32x28 12½"x12½"x11"
20 L
5½Gal