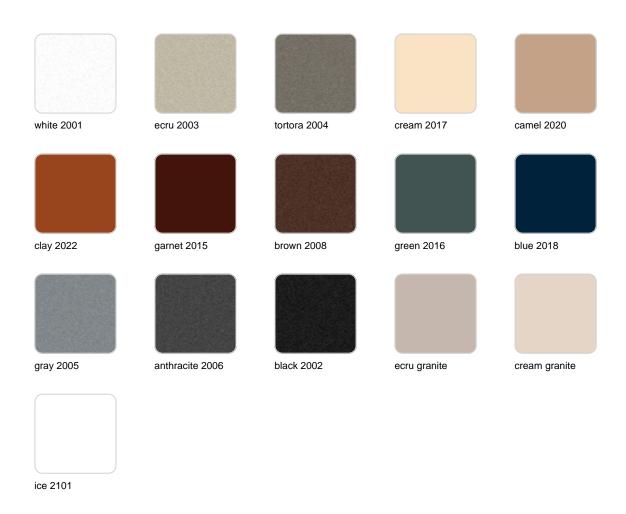

#### BASIC Ref. 54413

Matt Polyethylene

LACQUERED Ref. 54413F

Lacquered Polyethylene