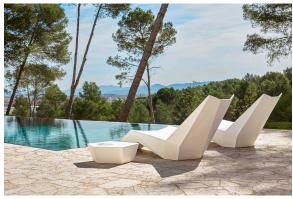

smitter (not included). There are two options to choose from: Professional XLR DMX and Home WIFI DMX. (Remote control included). Optional battery

**RGBW LED BATTERY** Ref. 54413Y



ice 2101

Unit with internal lighting with battery-powered RGBW LED technology. Includes charger and remote control for switching colors and charger. Available only in matte ice white finish.

**RGBW LED DMX BATTERY** 



Ref. 54413DY



ice 2101

Unit with internal lighting with RGBW LED technology and remote control unit for switching colors. Also controlLED by DMX-1024 (wireless), enabling communication between one or more products simultaneously via the DMX transmitter (not included). There are two options to choose from: Professional XLR DMX and Home WIFI DMX. (Remote control included).

## **Ambients**