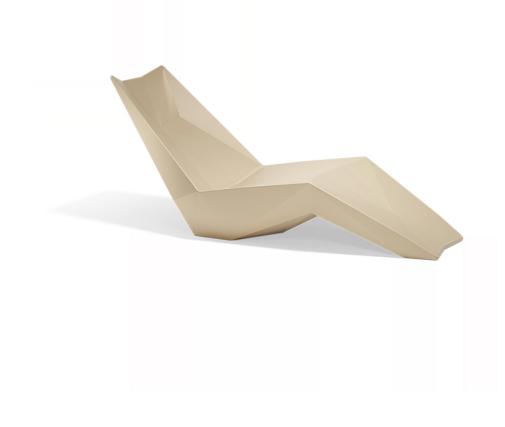

Products / Sun Loungers / Faz Sunbed 187x80x82cm

## Faz sunbed 187x80x82cm

by Ramón Esteve

Vondom's Faz collection, designed by Ramón Esteve, is one of the firm's most iconic collections. It stands out for its modular design and sophistication, representing harmony, serenity and timelessness through mineral and emphatic shapes. Faz transforms environments with its unique combination of material and light, creating an enveloping and exclusive atmosphere.

### Description

Made of polyethylene resin by rotational moulding. 100% Recyclable. Item suitable for indoor and outdoor use. Available in different finishes.

Weight: 25 Kg

FAZ FAZ SUNBED