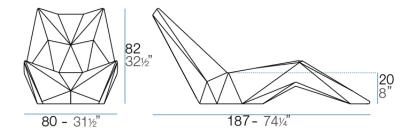

Products / Sun Loungers / Faz Sunbed 187x80x82cm

### Description

Made of polyethylene resin by rotational moulding. 100% Recyclable. Item suitable for indoor and outdoor use. Available in different finishes.

Weight: 25 Kg

FAZ FAZ SUNBED