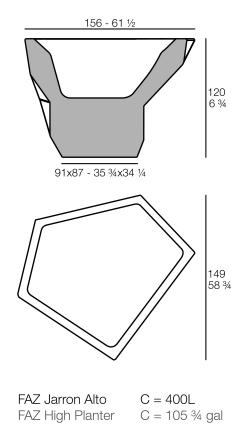

Products / Planters / Faz Pot 160x150x120

## Faz pot 160x150x120 by Ramón Esteve

Vondom's Faz collection, designed by Ramón Esteve, is one of the firm's most iconic collections. It stands out for its modular design and sophistication, representing harmony, serenity and timelessness through mineral and emphatic shapes. Faz transforms environments with its unique combination of material and light, creating an enveloping and exclusive atmosphere.



# **VOИDOM**

## Info

### Description

Weight: 47 Kg



## **VOИDOM**

## Finishes

finishes

| BASIC<br>Ref. 54402A |                 |              |              |               |
|----------------------|-----------------|--------------|--------------|---------------|
|                      |                 |              |              |               |
| white 2001           | ecru 2003       | tortora 2004 | cream 2017   | camel 2020    |
|                      |                 |              |              |               |
| clay 2022            | garnet 2015     | brown 2008   | green 2016   | blue 2018     |
|                      |                 |              |              |               |
| gray 2005            | anthracite 2006 | black 2002   | ecru granite | cream granite |
|                      |                 |