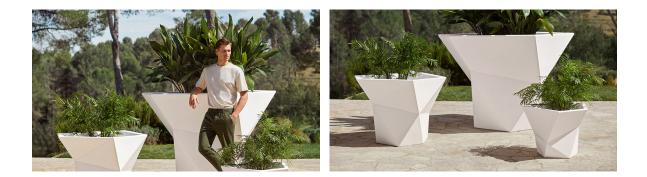

rnal lighting with RGBW LED technology and remote control unit for switching colors. Available only in matte ice white finish. Remote control included.



### **RGBW LED BATTERY** Ref. 54402Y



ice 2101

Unit with internal lighting with battery-powered RGBW LED technology. Includes charger and remote control for switching colors and charger. Available only in matte ice white finish.

### **RGBW LED DMX BATTERY** Ref. 54402DY



Unit with internal lighting with RGBW LED technology and remote control unit for switching colors. Also controlLED by DMX-1024 (wireless), enabling communication between one or more products simultaneously via the DMX transmitter (not included). There are two options to choose from: Professional XLR DMX and Home WIFI DMX. (Remote control included).



## Ambients