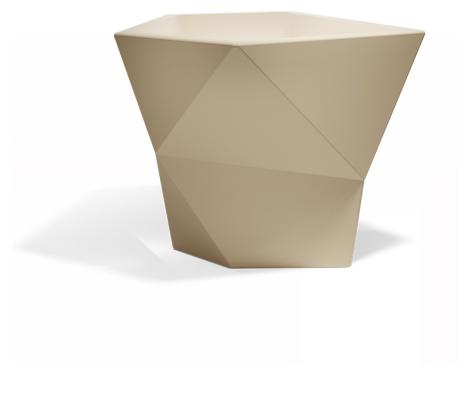

## Faz pot 160x150x120 by Ramón Esteve

Vondom's Faz collection, designed by Ramón Esteve, is one of the firm's most iconic collections. It stands out for its modular design and sophistication, representing harmony, serenity and timelessness through mineral and emphatic shapes. Faz transforms environments with its unique combination of material and light, creating an enveloping and exclusive atmosphere.