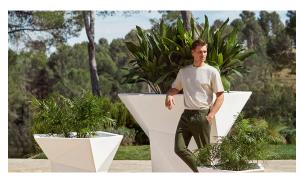

Unit with internal lighting with RGBW LED technology and remote control unit for switching colors. Available only in matte ice white finish. Remote control included.



**RGBW LED BATTERY** Ref. 54401Y



Unit with internal lighting with battery-powered RGBW LED technology. Includes charger and remote control for switching colors and charger. Available only in matte ice white finish.

**RGBW LED DMX BATTERY** Ref. 54401DY



Unit with internal lighting with RGBW LED technology and remote control unit for switching colors. Also controlLED by DMX-1024 (wireless), enabling communication between one or more products simultaneously via the DMX transmitter (not included). There are two options to choose from: Professional XLR DMX and Home WIFI DMX. (Remote control included).

### **Ambients**