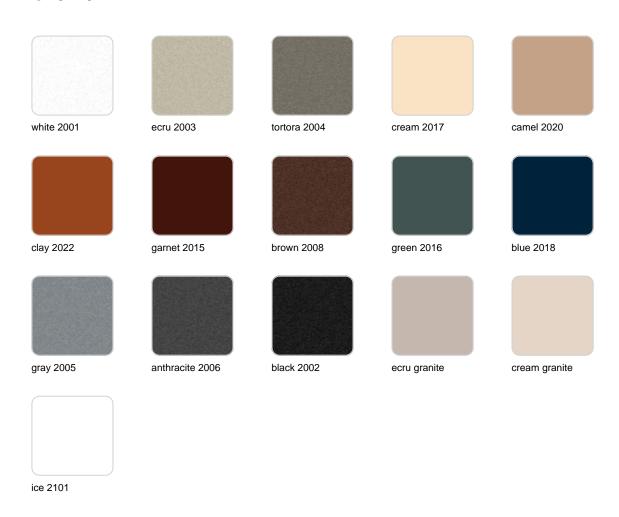

#### finishes

#### BASIC Ref. 54401A

Matt Polyethylene

LACQUERED Ref. 54401RF

Lacquered Polyethylene