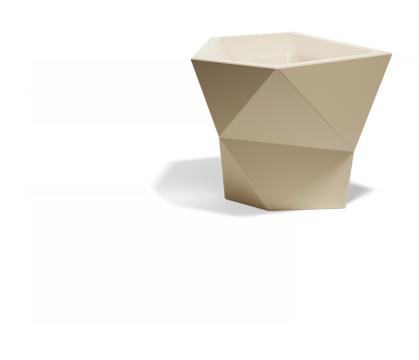

Products / Planters / Faz Pot 97x93x75

# Faz pot 97x93x75

by Ramón Esteve

Vondom's Faz collection, designed by Ramón Esteve, is one of the firm's most iconic collections. It stands out for its modular design and sophistication, representing harmony, serenity and timelessness through mineral and emphatic shapes. Faz transforms environments with its unique combination of material and light, creating an enveloping and exclusive atmosphere.