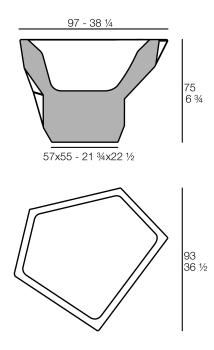

### Description

Weight: 20 Kg

FAZ Jarron Medio C = 97LFAZ Medium Planter C = 25% gal