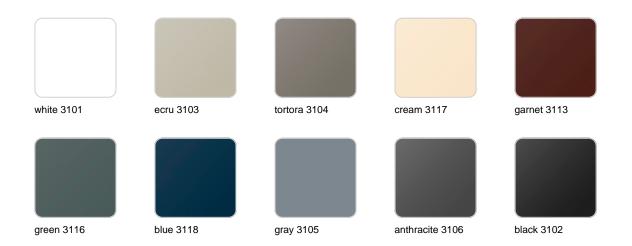

#### finishes

#### BASIC Ref. 54401A

Matt Polyethylene

LACQUERED Ref. 54401RF

Lacquered Polyethylene