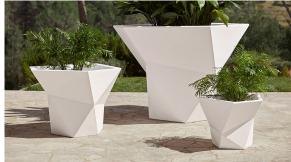

nit with internal lighting with RGBW LED technology and remote control unit for switching colors. Available only in matte ice white finish. Remote control included.



**RGBW LED BATTERY** Ref. 54401Y



Unit with internal lighting with battery-powered RGBW LED technology. Includes charger and remote control for switching colors and charger. Available only in matte ice white finish.

**RGBW LED DMX BATTERY** Ref. 54401DY



Unit with internal lighting with RGBW LED technology and remote control unit for switching colors. Also controlLED by DMX-1024 (wireless), enabling communication between one or more products simultaneously via the DMX transmitter (not included). There are two options to choose from: Professional XLR DMX and Home WIFI DMX. (Remote control included).

### **Ambients**