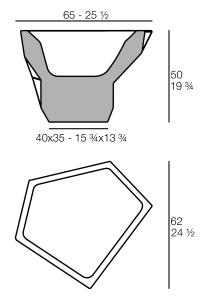

## Description

Weight: 8 Kg

FAZ Jarron Pequeño C = 28LFAZ Smal Planter  $C = 7 \frac{1}{2}$  gal