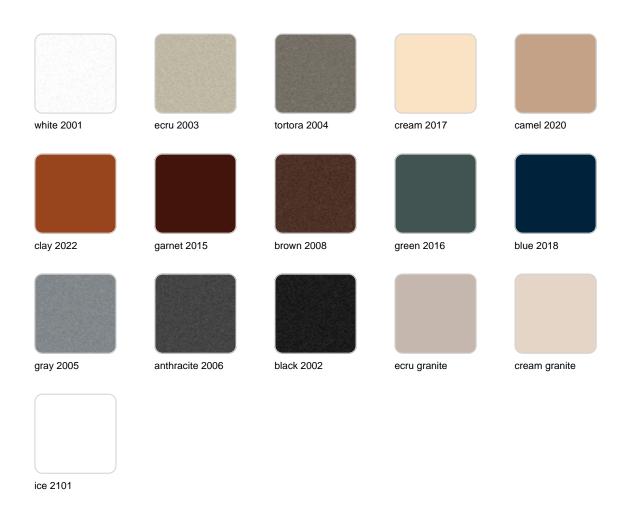

### **Finishes**

#### finishes

#### BASIC Ref. 54400A

Matt Polyethylene

LACQUERED Ref. 54400RF

## **VOUDOM**

Lacquered Polyethylene