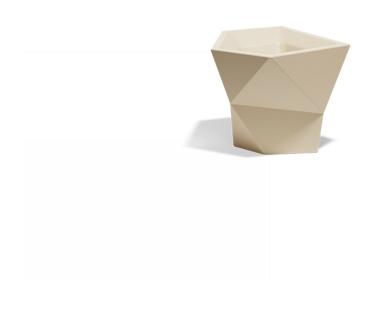

# Faz pot 61x61x50

by Ramón Esteve

Vondom's Faz collection, designed by Ramón Esteve, is one of the firm's most iconic collections. It stands out for its modular design and sophistication, representing harmony, serenity and timelessness through mineral and emphatic shapes. Faz transforms environments with its unique combination of material and light, creating an enveloping and exclusive atmosphere.

## Description

Weight: 8 Kg

FAZ Jarron Pequeño C = 28LFAZ Smal Planter  $C = 7 \frac{1}{2}$  gal