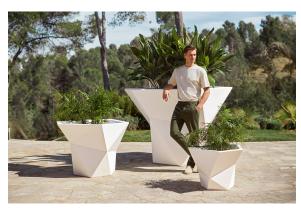

DMX transmitter (not included). There are two options to choose from: Professional XLR DMX and Home WIFI DMX. (Remote control included). Optional battery

RGBW LED BATTERY Ref. 54400Y

Unit with internal lighting with battery-powered RGBW LED technology. Includes charger and remote control for switching colors and charger. Available only in matte ice white finish.

RGBW LED DMX BATTERY Ref. 54400DY



100 2 10 1

Unit with internal lighting with RGBW LED technology and remote control unit for switching colors. Also controlLED by DMX-1024 (wireless), enabling communication between one or more products simultaneously via the DMX transmitter (not included). There are two options to choose from: Professional XLR DMX and Home WIFI DMX. (Remote control included).

# **VOUDOM**

## **Ambients**