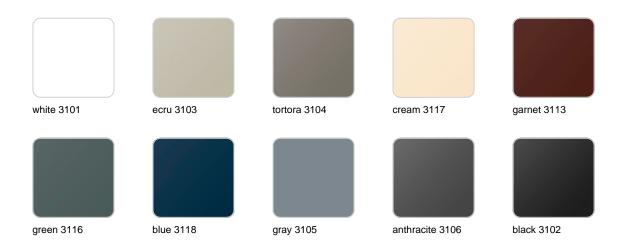

### **Finishes**

#### finishes

#### BASIC Ref. 54400A

Matt Polyethylene

LACQUERED Ref. 54400RF

## **VOUDOM**

Lacquered Polyethylene