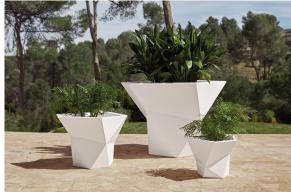

X transmitter (not included). There are two options to choose from: Professional XLR DMX and Home WIFI DMX. (Remote control included). Optional battery

RGBW LED BATTERY Ref. 54400Y

Unit with internal lighting with battery-powered RGBW LED technology. Includes charger and remote control for switching colors and charger. Available only in matte ice white finish.

RGBW LED DMX BATTERY Ref. 54400DY



100 2 10 1

Unit with internal lighting with RGBW LED technology and remote control unit for switching colors. Also controlLED by DMX-1024 (wireless), enabling communication between one or more products simultaneously via the DMX transmitter (not included). There are two options to choose from: Professional XLR DMX and Home WIFI DMX. (Remote control included).

# **VOUDOM**

## **Ambients**