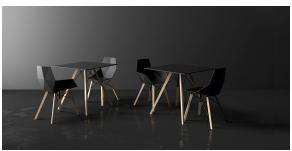

# Faz wood high table ø140×74

by Ramón Esteve

Vondom's Faz collection, designed by Ramón Esteve, is one of the firm's most iconic collections. It stands out for its modular design and sophistication, representing harmony, serenity and timelessness through mineral and emphatic shapes. Faz transforms environments with its unique combination of material and light, creating an enveloping and exclusive atmosphere.

### **Ambients**