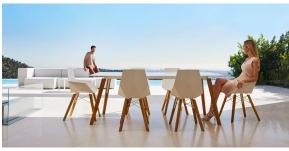

es / Faz Wood High Table ø140x74

# Faz wood high table ø140×74

by Ramón Esteve

Vondom's Faz collection, designed by Ramón Esteve, is one of the firm's most iconic collections. It stands out for its modular design and sophistication, representing harmony, serenity and timelessness through mineral and emphatic shapes. Faz transforms environments with its unique combination of material and light, creating an enveloping and exclusive atmosphere.



### Info

### Description

Weight: 36.14 Kg



FAZ WOOD Mesa Salón 140 x 140 FAZ WOOD Lounge Table 55" x 55"

### **Finishes**

### tabletops

HPL Ref. 54324



#### HPL black edge

#### Solid Core Ref. 54324B







HPL solid core

#### estructura

#### ALUMINIUM Ref. VVAR03084







legs

#### Ash Ref. VVAR03080





Vondom

### **Ambients**