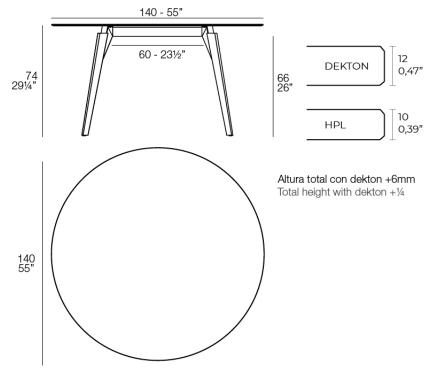

### Description

Weight: 36.14 Kg

FAZ WOOD Mesa Salón 140 x 140 FAZ WOOD Lounge Table 55" x 55"