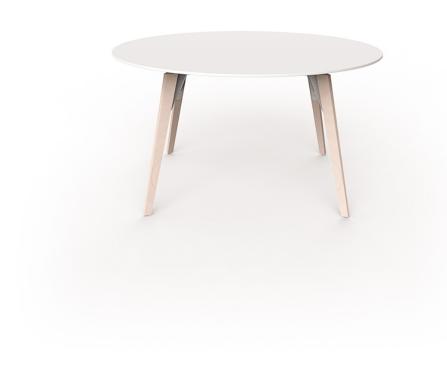

Products / Dining Tables / Faz Wood High Table ø140x74

# Faz wood high table ø140×74

by Ramón Esteve

Vondom's Faz collection, designed by Ramón Esteve, is one of the firm's most iconic collections. It stands out for its modular design and sophistication, representing harmony, serenity and timelessness through mineral and emphatic shapes. Faz transforms environments with its unique combination of material and light, creating an enveloping and exclusive atmosphere.