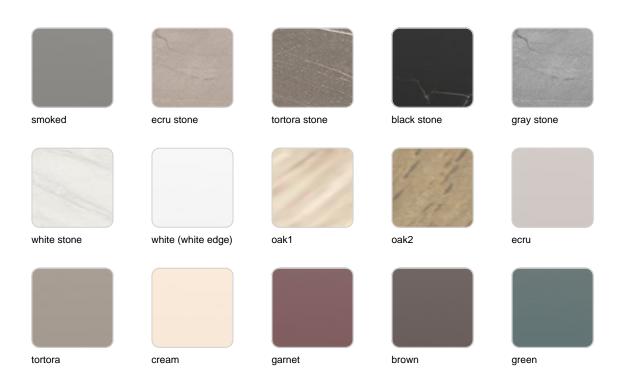

### tabletops

HPL Ref. 54324

#### HPL black edge

#### Solid Core Ref. 54324B

HPL solid core