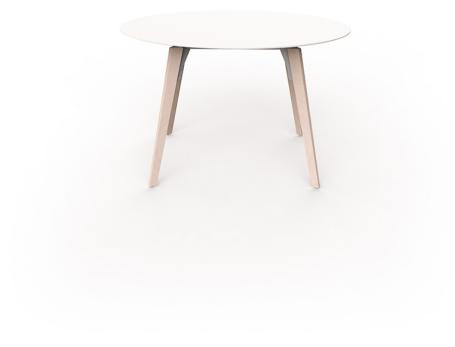

## Faz wood high table Ø120×74 by Ramón Esteve

Vondom's Faz collection, designed by Ramón Esteve, is one of the firm's most iconic collections. It stands out for its modular design and sophistication, representing harmony, serenity and timelessness through mineral and emphatic shapes. Faz transforms environments with its unique combination of material and light, creating an enveloping and exclusive atmosphere.