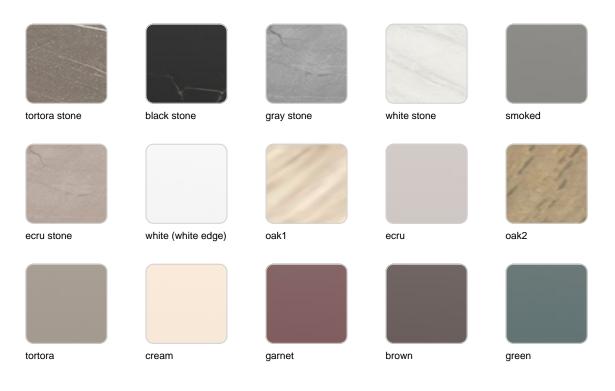

## Finishes

tabletops

| HPL        |  |
|------------|--|
| Ref. 54323 |  |

white(black edge)

ecru(black edge)

black(black edge)

HPL black edge

#### Solid Core Ref. 54323B

## **VOИDOM**

HPL solid core