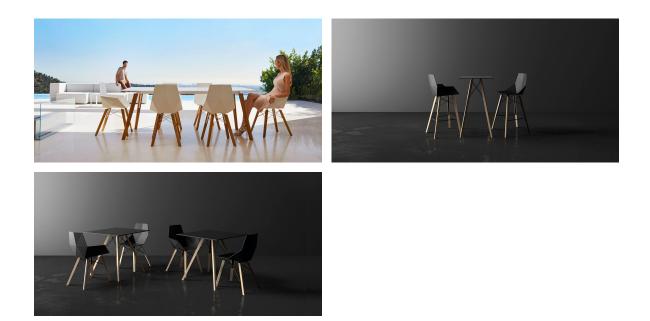

## Faz wood high table Ø120×74 by Ramón Esteve

Vondom's Faz collection, designed by Ramón Esteve, is one of the firm's most iconic collections. It stands out for its modular design and sophistication, representing harmony, serenity and timelessness through mineral and emphatic shapes. Faz transforms environments with its unique combination of material and light, creating an enveloping and exclusive atmosphere.

## Ambients