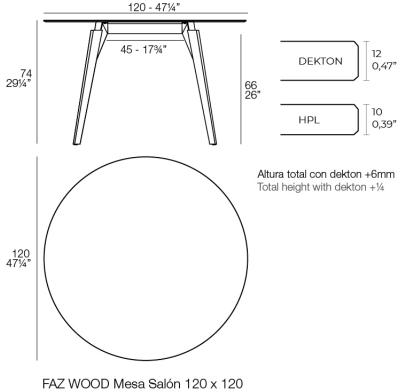

Products / Dining Tables / Faz Wood High Table Ø120x74

## Faz wood high table Ø120×74 by Ramón Esteve

Vondom's Faz collection, designed by Ramón Esteve, is one of the firm's most iconic collections. It stands out for its modular design and sophistication, representing harmony, serenity and timelessness through mineral and emphatic shapes. Faz transforms environments with its unique combination of material and light, creating an enveloping and exclusive atmosphere.



# **VOИDOM**

## Info

### Description

Weight: 31.66 Kg





# **VOИDOM**

## Finishes

tabletops

| HPL        |  |
|------------|--|
| Ref. 54323 |  |







white(black edge)

ecru(black edge)

black(black edge)

HPL black edge

#### Solid Core Ref. 54323B



## **VOИDOM**



HPL solid core

#### estructura

#### ALUMINIUM Ref. VVAR03084







white

ecru

black

### legs

Ash Ref. VVAR03080





## Ambients