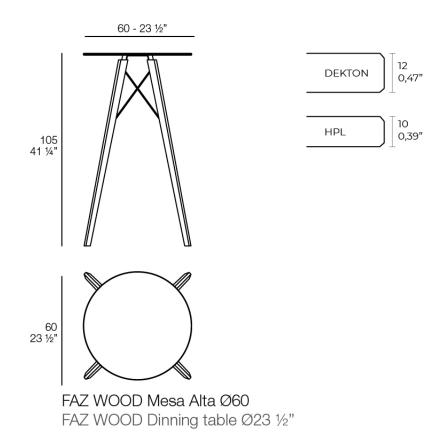

Products / High Tables / Faz Wood High Table Ø60×105

## Faz wood high table Ø60×105 by Ramón Esteve

Vondom's Faz collection, designed by Ramón Esteve, is one of the firm's most iconic collections. It stands out for its modular design and sophistication, representing harmony, serenity and timelessness through mineral and emphatic shapes. Faz transforms environments with its unique combination of material and light, creating an enveloping and exclusive atmosphere.



# **VOИDOM**

## Info

### Description

Weight: 10.17 Kg



# **VOИDOM**

## Finishes

### tabletops

| HPL               |                  |                   |
|-------------------|------------------|-------------------|
| Ref. 54318        |                  |                   |
|                   |                  |                   |
|                   |                  |                   |
|                   |                  |                   |
|                   |                  |                   |
| white(black edge) | ecru(black edge) | black(black edge) |

HPL black edge

#### Solid Core Ref. 54318B



# **VOИDOM**



HPL solid core

#### estructura

#### ALUMINIUM Ref. VVAR03098







white

ecru



### legs

Ash Ref. VVAR03082





## Ambients