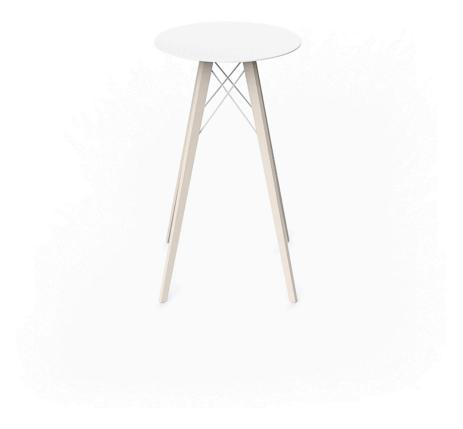

## Faz wood high table Ø60×105 by Ramón Esteve

Vondom's Faz collection, designed by Ramón Esteve, is one of the firm's most iconic collections. It stands out for its modular design and sophistication, representing harmony, serenity and timelessness through mineral and emphatic shapes. Faz transforms environments with its unique combination of material and light, creating an enveloping and exclusive atmosphere.

## Ambients