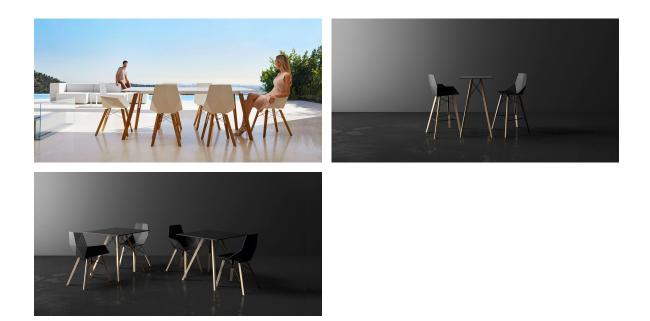

## Faz wood high table Ø60×105 by Ramón Esteve

Vondom's Faz collection, designed by Ramón Esteve, is one of the firm's most iconic collections. It stands out for its modular design and sophistication, representing harmony, serenity and timelessness through mineral and emphatic shapes. Faz transforms environments with its unique combination of material and light, creating an enveloping and exclusive atmosphere.