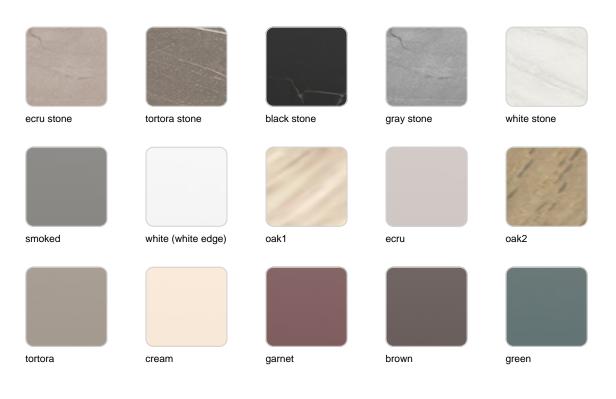

### tabletops

| HPL               |                  |                   |
|-------------------|------------------|-------------------|
| Ref. 54318        |                  |                   |
|                   |                  |                   |
|                   |                  |                   |
|                   |                  |                   |
|                   |                  |                   |
| white(black edge) | ecru(black edge) | black(black edge) |

HPL black edge

#### Solid Core Ref. 54318B