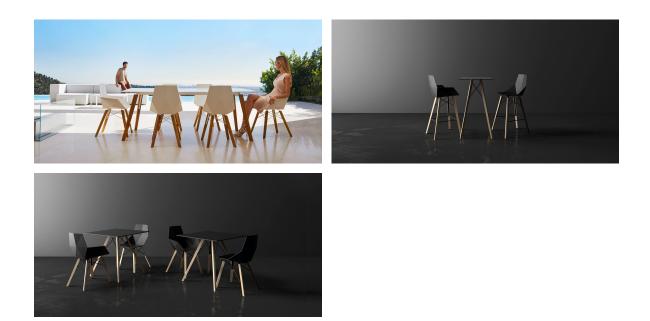

# Faz wood high table 60x60x105 by Ramón Esteve

Vondom's Faz collection, designed by Ramón Esteve, is one of the firm's most iconic collections. It stands out for its modular design and sophistication, representing harmony, serenity and timelessness through mineral and emphatic shapes. Faz transforms environments with its unique combination of material and light, creating an enveloping and exclusive atmosphere.

## Ambients