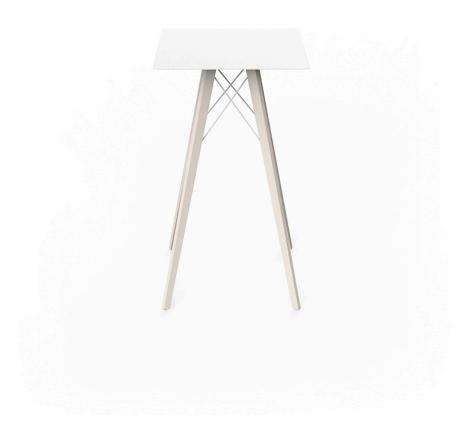

# Faz wood high table 60x60x105 by Ramón Esteve

Vondom's Faz collection, designed by Ramón Esteve, is one of the firm's most iconic collections. It stands out for its modular design and sophistication, representing harmony, serenity and timelessness through mineral and emphatic shapes. Faz transforms environments with its unique combination of material and light, creating an enveloping and exclusive atmosphere.