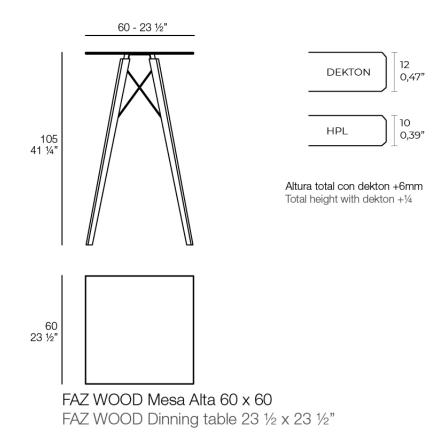

Products / High Tables / Faz Wood High Table 60x60x105

# Faz wood high table 60x60x105 by Ramón Esteve

Vondom's Faz collection, designed by Ramón Esteve, is one of the firm's most iconic collections. It stands out for its modular design and sophistication, representing harmony, serenity and timelessness through mineral and emphatic shapes. Faz transforms environments with its unique combination of material and light, creating an enveloping and exclusive atmosphere.



# **VOИDOM**

## Info

### Description

Weight: 11.19 Kg



# **VOИDOM**

## Finishes

tabletops

| ecru(black edge) | black(black edge) |
|------------------|-------------------|
|                  | ecru(black edge)  |

HPL black edge

#### Solid Core Ref. 54317B



# **VOИDOM**



HPL solid core

### estructura

#### ALUMINIUM Ref. VVAR03098







white

ecru

black

## legs

#### Ash Ref. VVAR03082





## Ambients