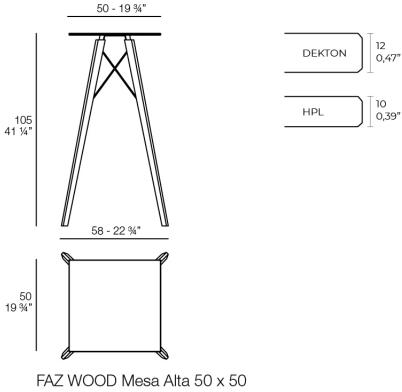

Products / High Tables / Faz Wood High Table 50x50x105

## Faz wood high table 50x50x105 by Ramón Esteve

Vondom's Faz collection, designed by Ramón Esteve, is one of the firm's most iconic collections. It stands out for its modular design and sophistication, representing harmony, serenity and timelessness through mineral and emphatic shapes. Faz transforms environments with its unique combination of material and light, creating an enveloping and exclusive atmosphere.



# **VOИDOM**

## Info

### Description

Weight: 9.74 Kg



FAZ WOOD Dinning table 19 % x 19 %"

## **VOИDOM**

### **Finishes**

| tabletops                 |                  |                   |                    |              |
|---------------------------|------------------|-------------------|--------------------|--------------|
| HPL<br>Ref. 54315         |                  |                   |                    |              |
|                           |                  |                   |                    |              |
| black(black edge)         | ecru(black edge) | white(black edge) |                    |              |
| HPL black edge            |                  |                   |                    |              |
|                           |                  |                   |                    |