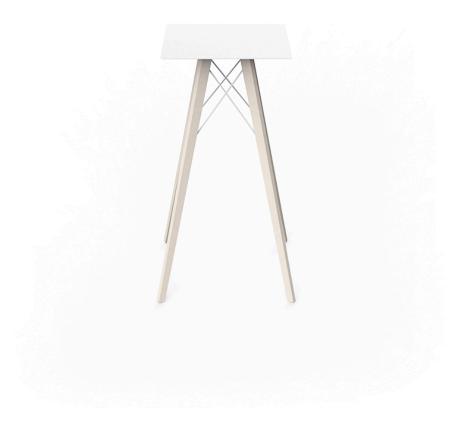

## Faz wood high table 50x50x105 by Ramón Esteve

Vondom's Faz collection, designed by Ramón Esteve, is one of the firm's most iconic collections. It stands out for its modular design and sophistication, representing harmony, serenity and timelessness through mineral and emphatic shapes. Faz transforms environments with its unique combination of material and light, creating an enveloping and exclusive atmosphere.

### Description

Weight: 9.74 Kg

FAZ WOOD Dinning table 19 % x 19 %"