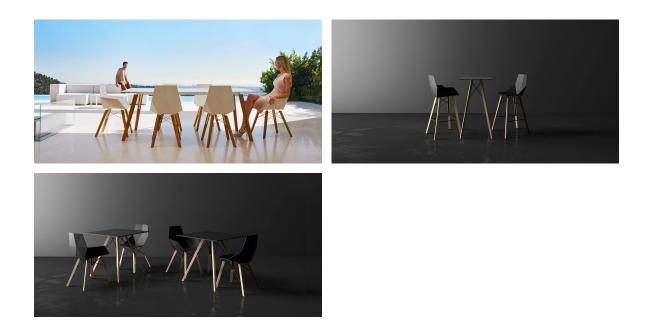

|                  |                   |                    |              |
| british gray              | notte blue       | traffic gray      | white (white edge) | crema        |
|                           |                  |                   |                    |              |
| castoro fiber             | yule brown       | piombo gray       | pulpis gray        | kandia black |
|                           |                  |                   |                    |              |
| cacao                     | yule gray        | modo green        | gioia bianco       | purjai red   |

## **VOИDOM**





HPL solid core

### Dekton Ref. 54315M







danae

kelya

entzo

#### CERAMIC SURFACE

### estructura

#### ALUMINIUM Ref. VVAR03098







ecru



### Ambients